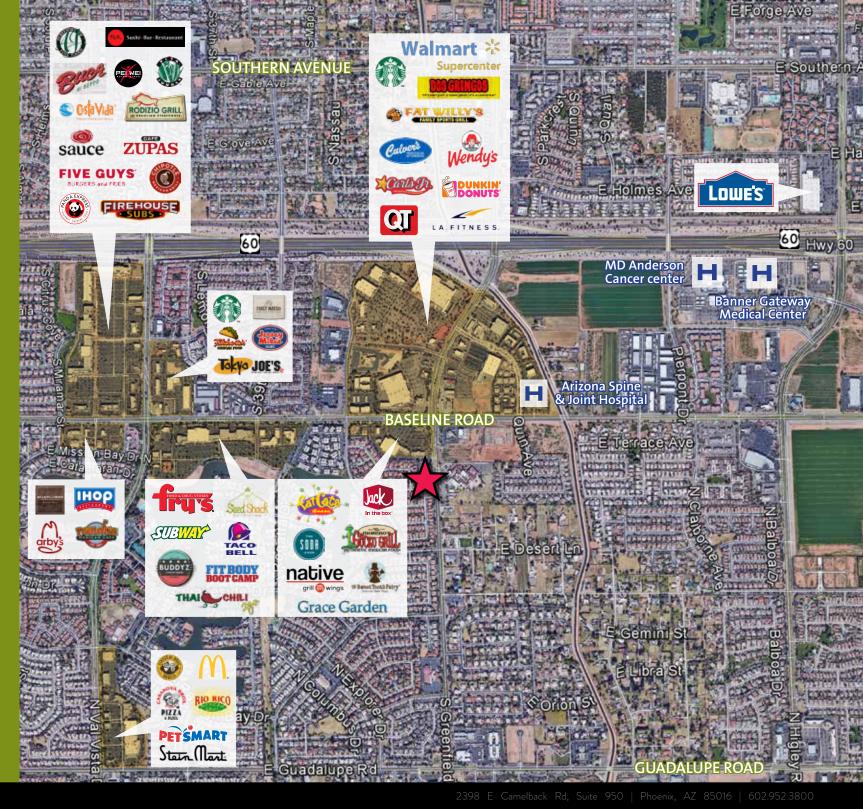

- 15,816 SF Building South of Baseline Rd on Greenfield Rd
- Covered Parking & Reserved Parking Available
- Monument Signage Available
- Great Access to US 60

FOR ADDITIONAL INFORMATION, PLEASE CONTACT