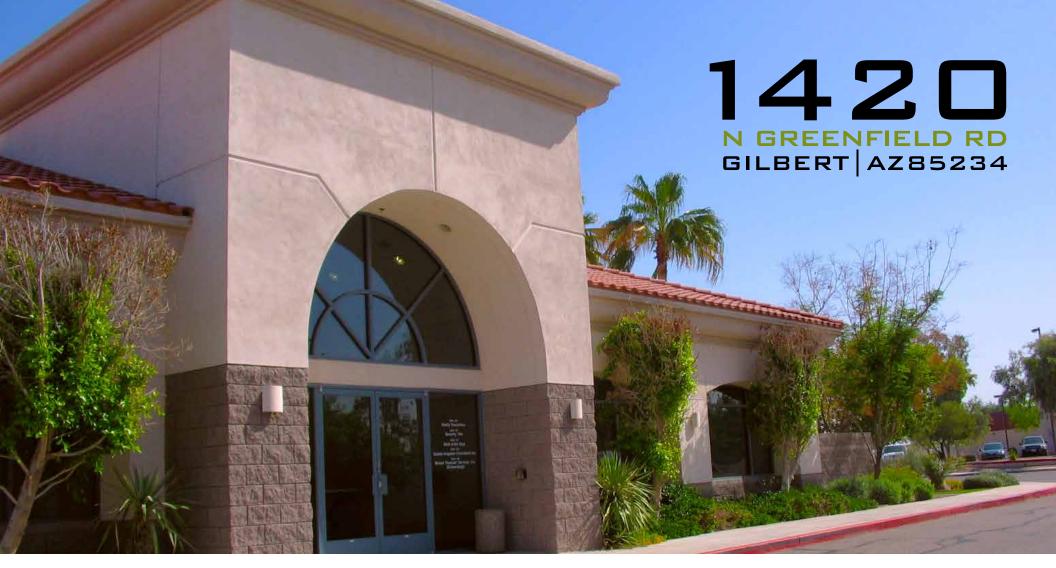

- 15,816 SF Building South of Baseline Rd on Greenfield Rd
- Covered Parking & Reserved Parking Available
- Monument Signage Available
- Great Access to US 60

FOR ADDITIONAL INFORMATION, PLEASE CONTACT