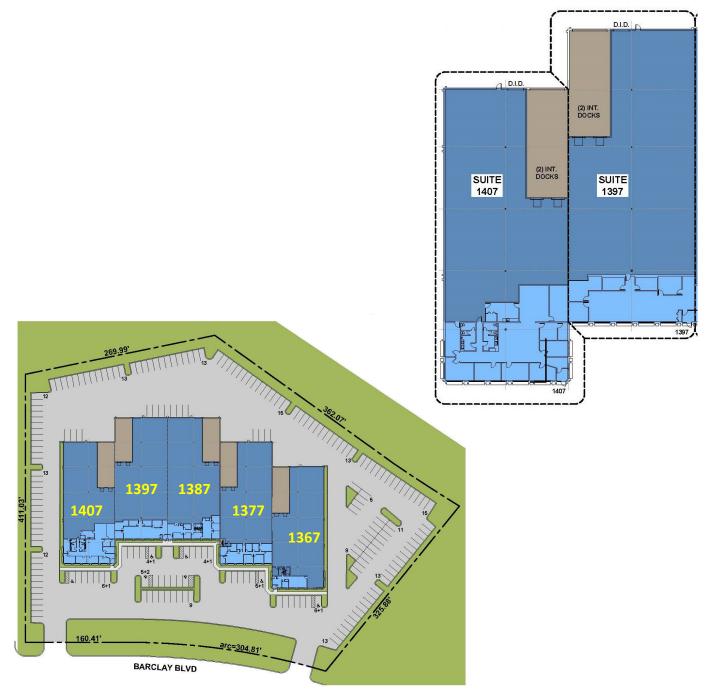

## **BUILDING SPECIFICATIONS**

| BUILDING SIZE:         | 75,760 SF                                                           |
|------------------------|---------------------------------------------------------------------|
| AVAILABLE SPACE:       | Unit 1397: 15,232 SF<br>Unit 1407: 15,098 SF<br>Combined: 30,330 SF |
| OFFICE:                | Unit 1397: 2,445 SF<br>Unit 1407: 4,068 SF                          |
| CEILING HEIGHT:        | 18' Clear                                                           |
| POWER:                 | 400 amps; 480 volts; 3-phase                                        |
| LOADING<br>(PER UNIT): | 2 Interior Docks<br>1 Drive-In door                                 |
| PARKING:               | 2.6 per 1,000 SF                                                    |
| SPRINKLER:             | Yes, fully                                                          |
| REAL ESTATE<br>TAXES:  | \$1.61 psf (2018 paid in 2019)                                      |
| LEASE RATE:            | \$8.95 psf modified gross                                           |