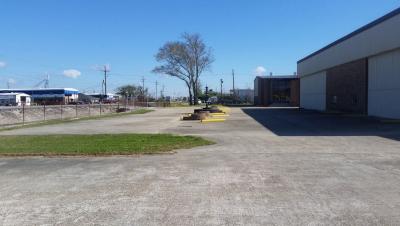

## **Property Highlights**

 Property Subtypes: Manufacturing, Office/Showroom, Research & Development, Truck Terminal and Warehouse/Distribution

• Contiguous Space: 48,040 SF

Gross Land Area: 7.02 Acres

Office Space: 14,500 SF

## **Property Description**

This industrial facility has a staging area and a loading ramp on the Intracoastal Waterway and offers multiple multi-use buildings on over 7 acres. There is an abundance of attractive office space, an impressive showroom, a large warehouse with 25-ton bridge cranes, a wash rack, a spacious parts warehouse, a kitchen and an entertainment area plus extra land for substantial outside storage.