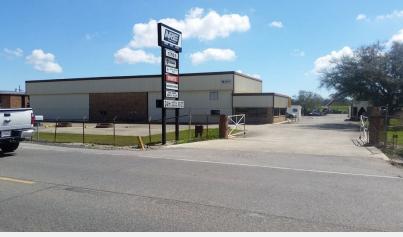

# 1701 Engineers Road

Belle Chasse, Louisiana 70037

## **Property Highlights**

 Property Subtypes: Manufacturing, Office/Showroom, Research & Development, Truck Terminal and Warehouse/Distribution

• Contiguous Space: 48,040 SF

Gross Land Area: 7.02 Acres

Office Space: 14,500 SF

## **Property Description**

This industrial facility has a staging area and a loading ramp on the Intracoastal Waterway and offers multiple multi-use buildings on over 7 acres. There is an abundance of attractive office space, an impressive showroom, a large warehouse with 25-ton bridge cranes, a wash rack, a spacious parts warehouse, a kitchen and an entertainment area plus extra land for substantial outside storage.