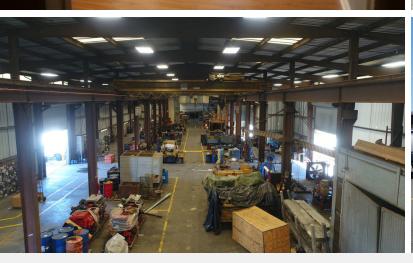

## **Property Description**

This industrial facility has a staging area and a loading ramp on the Intracoastal Waterway and offers multiple multi-use buildings on over 7 acres. There is an abundance of attractive office space, an impressive showroom, a large warehouse with 25-ton bridge cranes, a wash rack, a spacious parts warehouse, a kitchen and an entertainment area plus extra land for substantial outside storage.