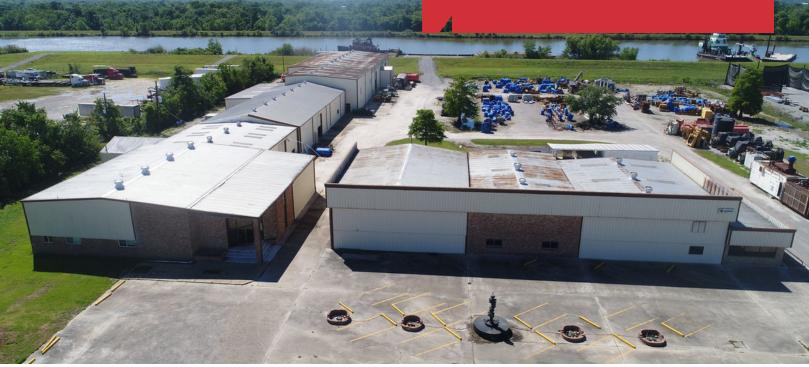

## **Property Highlights**

 Property Subtypes: Manufacturing, Office/Showroom, Research & Development, Truck Terminal and Warehouse/Distribution

• Contiguous Space: 48,040 SF

Gross Land Area: 7.02 Acres

Office Space: 14,500 SF

## **Property Description**

This industrial facility has a staging area and a loading ramp on the Intracoastal Waterway and offers multiple multi-use buildings on over 7 acres. There is an abundance of attractive office space, an impressive showroom, a large warehouse with 25-ton bridge cranes, a wash rack, a spacious parts warehouse, a kitchen and an entertainment area plus extra land for substantial outside storage.