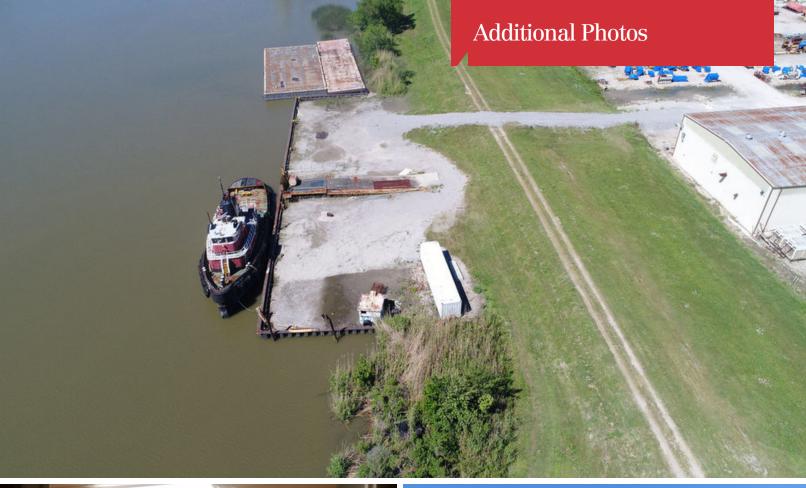

## **Property Description**

This industrial facility has a staging area and a loading ramp on the Intracoastal Waterway and offers multiple multi-use buildings on over 7 acres. There is an abundance of attractive office space, an impressive showroom, a large warehouse with 25-ton bridge cranes, a wash rack, a spacious parts warehouse, a kitchen and an entertainment area plus extra land for substantial outside storage.