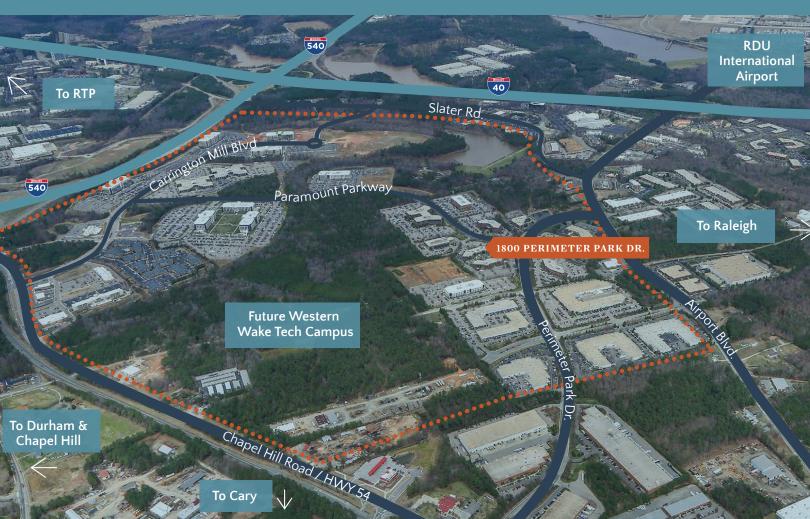

### ACCESSIBLE

Located off I-40 and I-540 and just 3 minutes away from Raleigh-Durham International Airport.