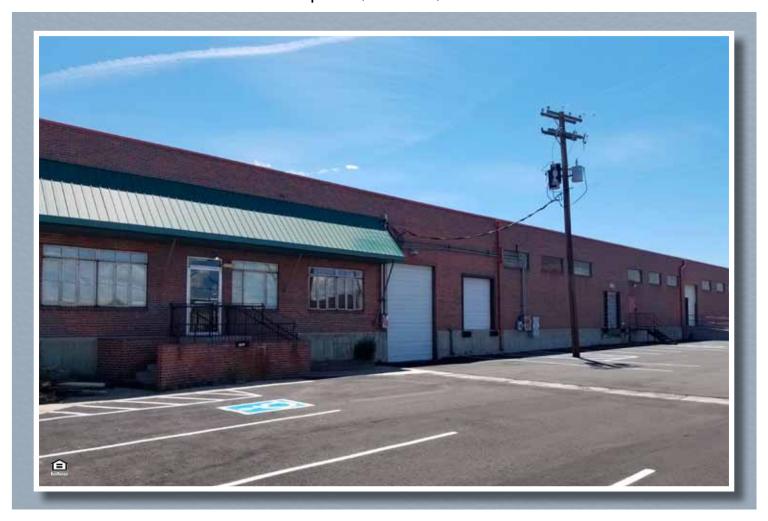

## NE DENVER INDUSTRIAL PROPERTY FOR LEASE

4100 Grape St., Denver, CO 80216

This  $39,840\pm$  SF building can be subdivided. There are 4 dock high door and one drive in door. Clear height is 16 ft. Plenty of 3-phase power. Zone I-A, Uses are Manufacturing, Warehouse, Auto Repair/Sales and many others. Great location of Smith Rd, just west of Holly.