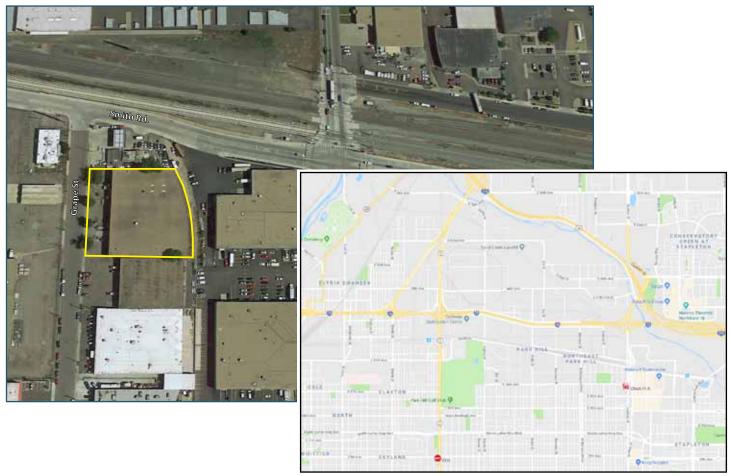

## NE DENVER INDUSTRIAL PROPERTY FOR LEASE

4100 Grape St., Denver, CO 80216

This  $39,840\pm$  SF building can be subdivided. There are 4 dock high door and one drive in door. Clear height is 16 ft. Plenty of 3-phase power. Zone I-A, Uses are Manufacturing, Warehouse, Auto Repair/Sales and many others. Great location of Smith Rd, just west of Holly.