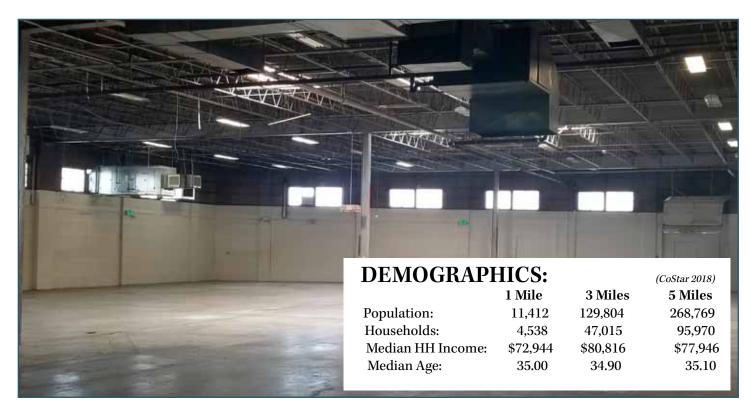

## NE DENVER INDUSTRIAL PROPERTY FOR LEASE

4100 Grape St., Denver, CO 80216

This  $39,840\pm$  SF building can be subdivided. There are 4 dock high door and one drive in door. Clear height is 16 ft. Plenty of 3-phase power. Zone I-A, Uses are Manufacturing, Warehouse, Auto Repair/Sales and many others. Great location of Smith Rd, just west of Holly.