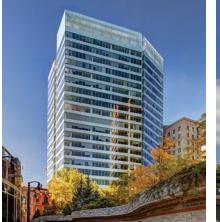

Located in the vibrant Knox Henderson District, Highland Park Place is Dallas' premier business address.

# **Bright & Modern**

Highland Park Place is a 164,000 sq. ft. 18-story class A building that offers modern, light-filled workspaces.

Work from a new perspective. At Highland Park Place, your workday isn't limited by your workspace. Stunning views and topflight amenities inside – dozens of shops, restaurants, and the Katy Trail just a few steps away. An address unlike any other in Dallas, Highland Park Place is the ideal place to set your business apart. Unique floor sizes and custom spec suites allow for workspaces of true distinction, while the exceptional building ownership and management ensure that every detail is covered.