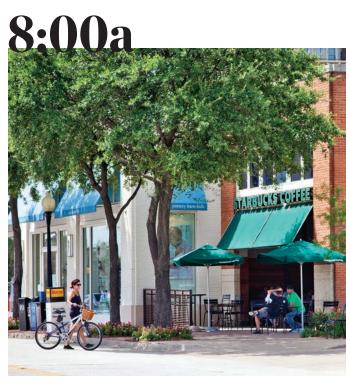

# **COFFEE AT STARBUCKS**

Right around the corner from Highland Park Place, Starbucks is conveniently located so you can grab your morning cup on the way into work