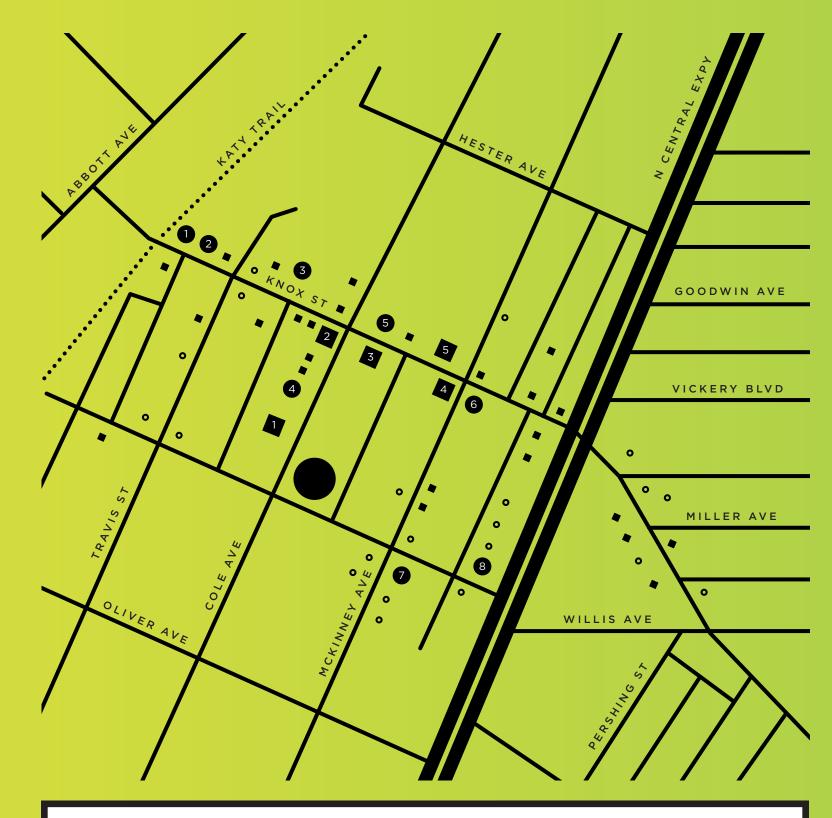

# Knox Henderson Area Map

# • RESTAURANTS

- 1. Toulouse
- 2. Taverna
- 3. Starbucks
- 4. Little Katana 5. On the Border
- 6. Chuy's
- 7. Mr. Mesero
- 8. Pei Wei
- Abacus Buda Juice Café Madrid Chipotle Dickey's Barbecue Fadi's Mediterranean Fernando's Mexican Jersey Mikes
- La Duni Latin Café Potbelly Roti Grill The Porch T Room Velvet Taco Wild About Harry's Ziziki's