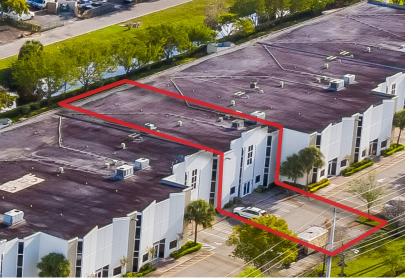

## FOR SALE OFFICE WAREHOUSE

CORAL SPRINGS CORPORATE CENTER CONDO UNIT

- For Investment or Owner/User
- Upscale Office / Warehouse Condo
- Dock High / Drive-In Doors
- Zoning IRD Industrial Research & Development
- Tilt Up Concrete Walls & Roof
- 21' Clear Ceiling / 100% Sprinkler Fire System
- Impact Glass Windows & Doors Hurricane Resistant
- European / American Contemporary Architecture by Greco Design Studio
- Built by Courtyard Properties J. Vitolo 2006
- Quality Award Winner Builder, 30+ Years Experience
- Zig Zag Design for Corporate Image

5,744 +/- SQ FT

\$899,000

JOE PELAYO / ccim, sion trec@joepelayo.com <math>954.224.8773

TREC Total Real Estate
Consultants Inc.
www.trecfl.com

- Tropical Landscaping
- Three phase electric 200 AMPS
- Northwest Broward, Coral Springs
   Corporate Park, Sample Rd to 124th Ave
   North to property
- Tenant has 11 months left on the lease
- Close to Sawgrass Expressway