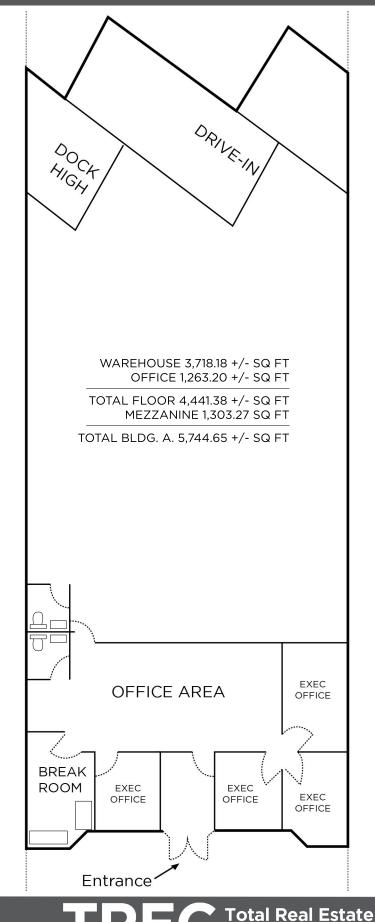

5,744 +/- SQ FT

\$899,000

JOE PELAYO / ccim, sion trec@joepelayo.com <math>954.224.8773

TREC Total Real Estate
Consultants Inc.
www.trecfl.com

- Tropical Landscaping
- Three phase electric 200 AMPS
- Northwest Broward, Coral Springs
   Corporate Park, Sample Rd to 124th Ave
   North to property
- Tenant has 11 months left on the lease
- Close to Sawgrass Expressway