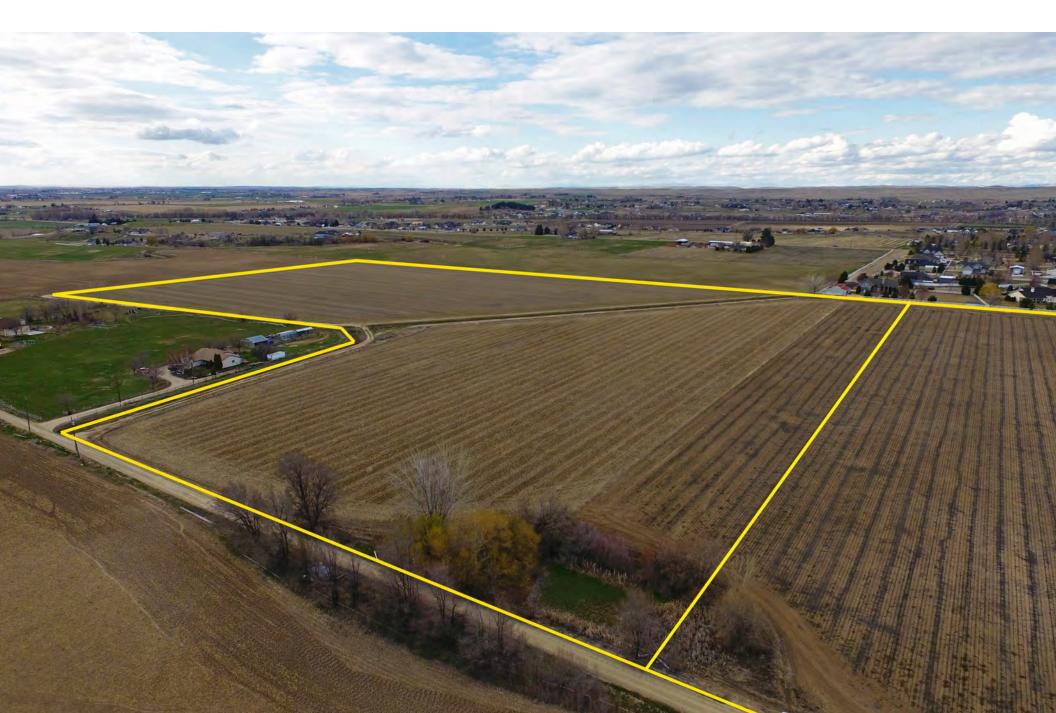

#### PARCEL R3759500000

**SIZE**  $\pm$ 69.885 acre parcel offered for sale as two homesites or development parcels.

- Parcel 1 (SE1/4 NE1/4): ±34.943 acres
- Parcel 2 (SW1/4 NE1/4): ±34.942 acres

Property is also available to purchase as one parcel for a single homesite or development.

#### COMMENTS

- Property surrounded by residential development
- Incredible opportunity for potential future development
- Paved road frontage

**Tyler Johnson** | tjohnson@landadvisors.com 3597 E Monarch Sky Ln, Suite F-240, Meridian, ID 83646 ph. 208.866.3579 | www.landadvisors.com

#### **PROPERTY ILLUSTRATION**