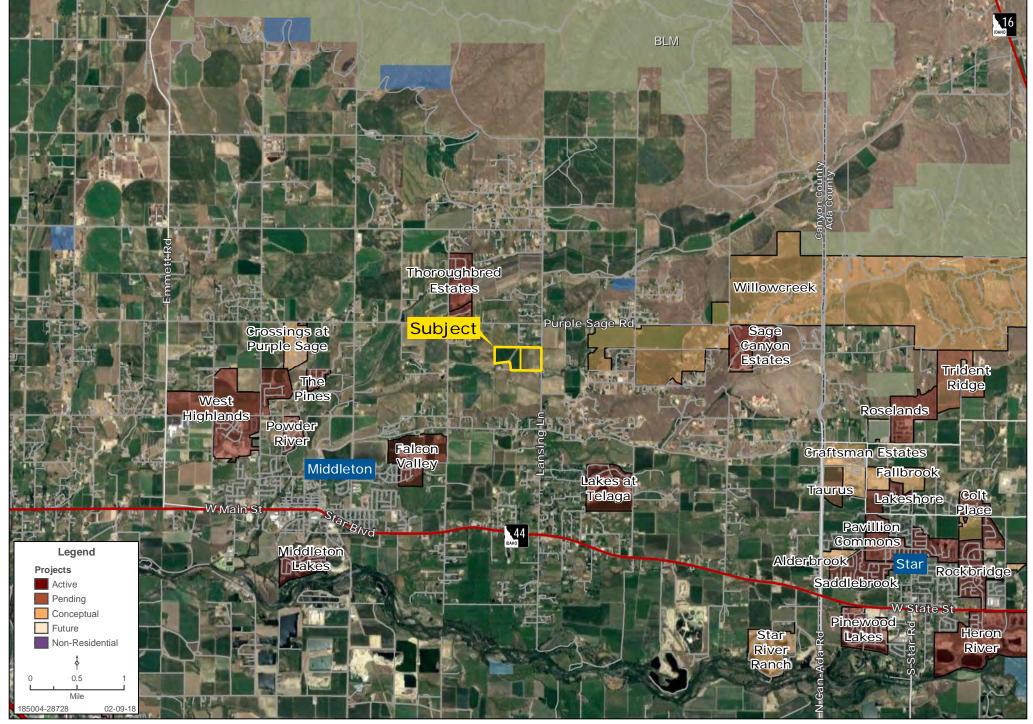

# LANSING LANE PROPERTY EXCLUSIVE LISTING | 0 LANSING LANE | MIDDLETON, IDAHO

**LOCATION** Property is located on the west side of Lansing Lane approximately 1/4 mile south of the intersection of Lansing Lane and Purple Sage

#### COMMENTS

- Property surrounded by residential development
- Incredible opportunity for potential future development
- Paved road frontage

**Tyler Johnson** | tjohnson@landadvisors.com 3597 E Monarch Sky Ln, Suite F-240, Meridian, ID 83646 ph. 208.866.3579 | www.landadvisors.com

**REGIONAL MAP** 

Tyler Johnson | 208.866.3579 | www.landadvisors.com

While the Land Advisors Organization makes every effort to provide accurate and complete information, there is no warranty, expressed or implied, as to the accuracy, reliability or completeness of furnished data. This information can not be reproduced in part or whole without prior written permission. © 2016 The Land Advisors Organization. All rights reserved.