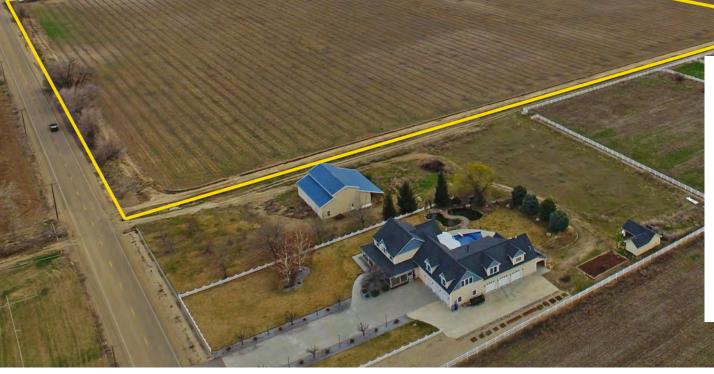

# LANSING LANE PROPERTY EXCLUSIVE LISTING | 0 LANSING LANE | MIDDLETON, IDAHO



**LOCATION** Property is located on the west side of Lansing Lane approximately 1/4 mile south of the intersection of Lansing Lane and Purple Sage

#### PARCEL R3759500000

**SIZE**  $\pm$ 69.885 acre parcel offered for sale as two homesites or development parcels.

- Parcel 1 (SE1/4 NE1/4): ±34.943 acres
- Parcel 2 (SW1/4 NE1/4): ±34.942 acres

Property is also available to purchase as one parcel for a single homesite or development.

#### COMMENTS

- Property surrounded by residential development
- Incredible opportunity for potential future development
- Paved road frontage

**Tyler Johnson** | tjohnson@landadvisors.com 3597 E Monarch Sky Ln, Suite F-240, Meridian, ID 83646 ph. 208.866.3579 | www.landadvisors.com





#### **PROPERTY DETAIL MAP**

Tyler Johnson | 208.866.3579 | www.la