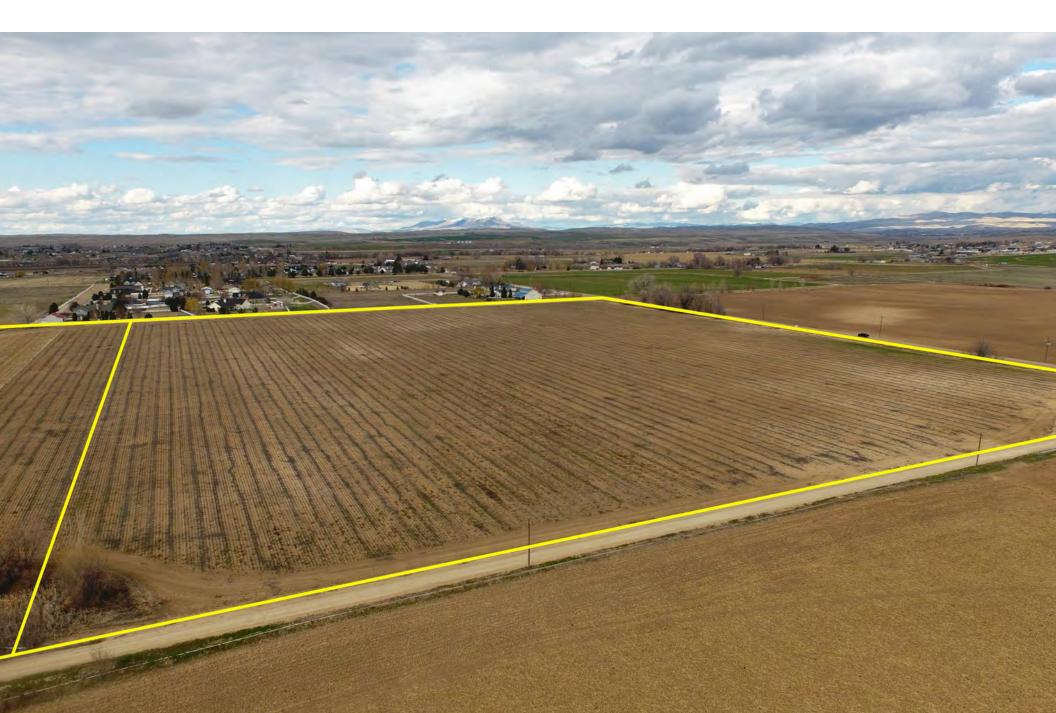

# LANSING LANE PROPERTY EXCLUSIVE LISTING | 0 LANSING LANE | MIDDLETON, IDAHO

**LOCATION** Property is located on the west side of Lansing Lane approximately 1/4 mile south of the intersection of Lansing Lane and Purple Sage

#### COMMENTS

- Property surrounded by residential development
- Incredible opportunity for potential future development
- Paved road frontage

**Tyler Johnson** | tjohnson@landadvisors.com 3597 E Monarch Sky Ln, Suite F-240, Meridian, ID 83646 ph. 208.866.3579 | www.landadvisors.com