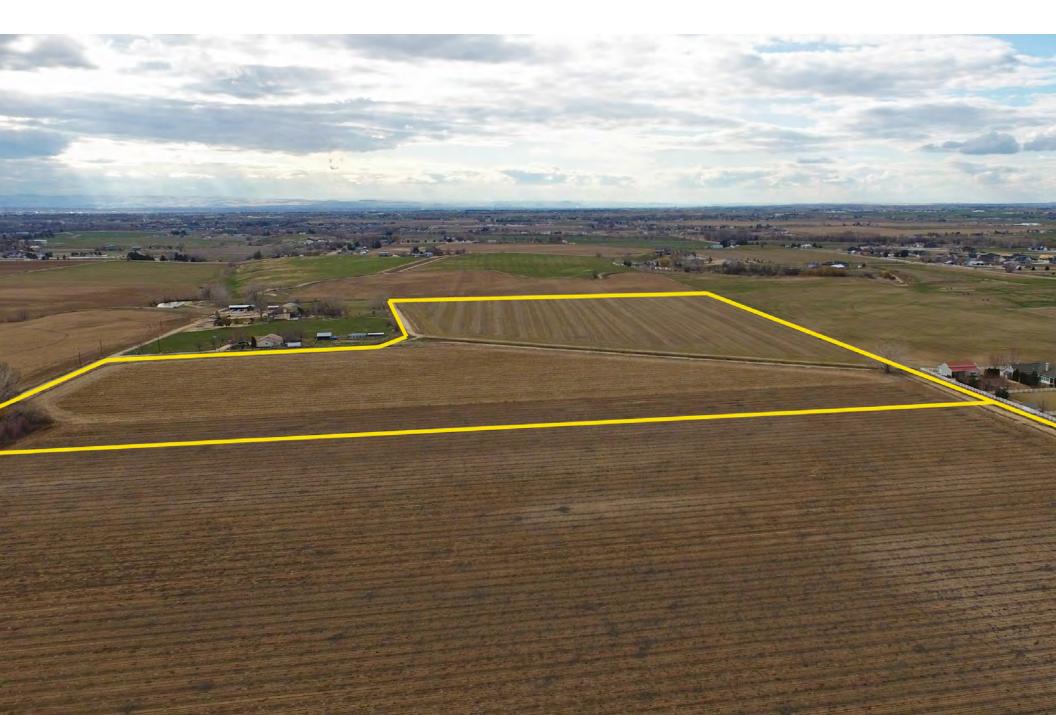

#### PARCEL R3759500000

**SIZE**  $\pm$ 69.885 acre parcel offered for sale as two homesites or development parcels.

- Parcel 1 (SE1/4 NE1/4): ±34.943 acres
- Parcel 2 (SW1/4 NE1/4): ±34.942 acres

Property is also available to purchase as one parcel for a single homesite or development.

#### COMMENTS

- Property surrounded by residential development
- Incredible opportunity for potential future development
- Paved road frontage

**Tyler Johnson** | tjohnson@landadvisors.com 3597 E Monarch Sky Ln, Suite F-240, Meridian, ID 83646 ph. 208.866.3579 | www.landadvisors.com

#### **PROPERTY ILLUSTRATION**