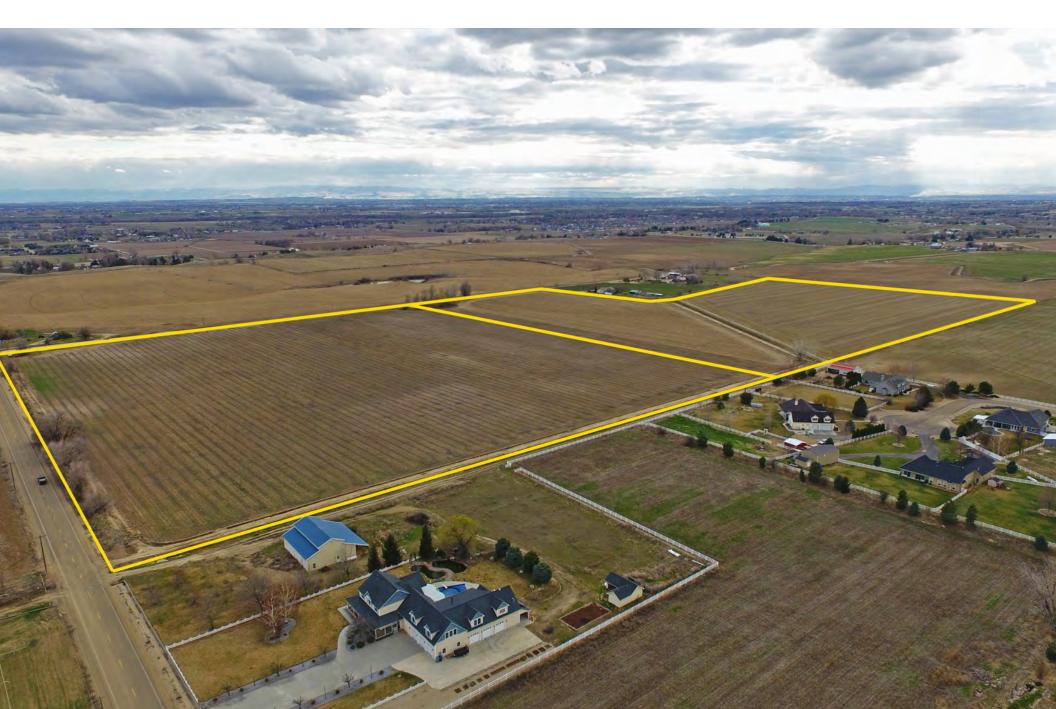

#### PARCEL R3759500000

**SIZE**  $\pm$ 69.885 acre parcel offered for sale as two homesites or development parcels.

- Parcel 1 (SE1/4 NE1/4): ±34.943 acres
- Parcel 2 (SW1/4 NE1/4): ±34.942 acres

Property is also available to purchase as one parcel for a single homesite or development.

#### COMMENTS

- Property surrounded by residential development
- Incredible opportunity for potential future development
- Paved road frontage

**Tyler Johnson** | tjohnson@landadvisors.com 3597 E Monarch Sky Ln, Suite F-240, Meridian, ID 83646 ph. 208.866.3579 | www.landadvisors.com

#### **PROPERTY ILLUSTRATION**