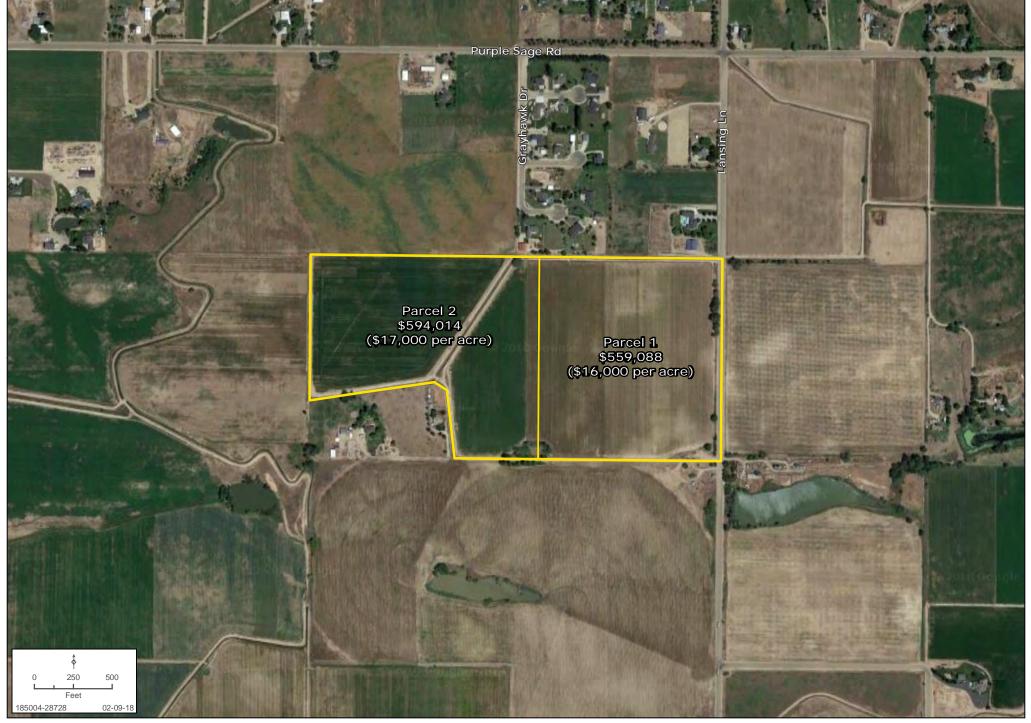

#### PARCEL R3759500000

**SIZE**  $\pm$ 69.885 acre parcel offered for sale as two homesites or development parcels.

- Parcel 1 (SE1/4 NE1/4): ±34.943 acres
- Parcel 2 (SW1/4 NE1/4): ±34.942 acres

Property is also available to purchase as one parcel for a single homesite or development.

#### **PROPERTY DETAIL MAP**

Tyler Johnson | 208.866.3579 | www.landadvisors.com

While the Land Advisors® Organization makes every effort to provide accurate and complete information, there is no warranty, expressed or implied, as to the accuracy, reliability or completeness of furnished data. This information can not be reproduced in part or whole without prior written permission. © 2016 The Land Advisors Organization. All rights reserved.