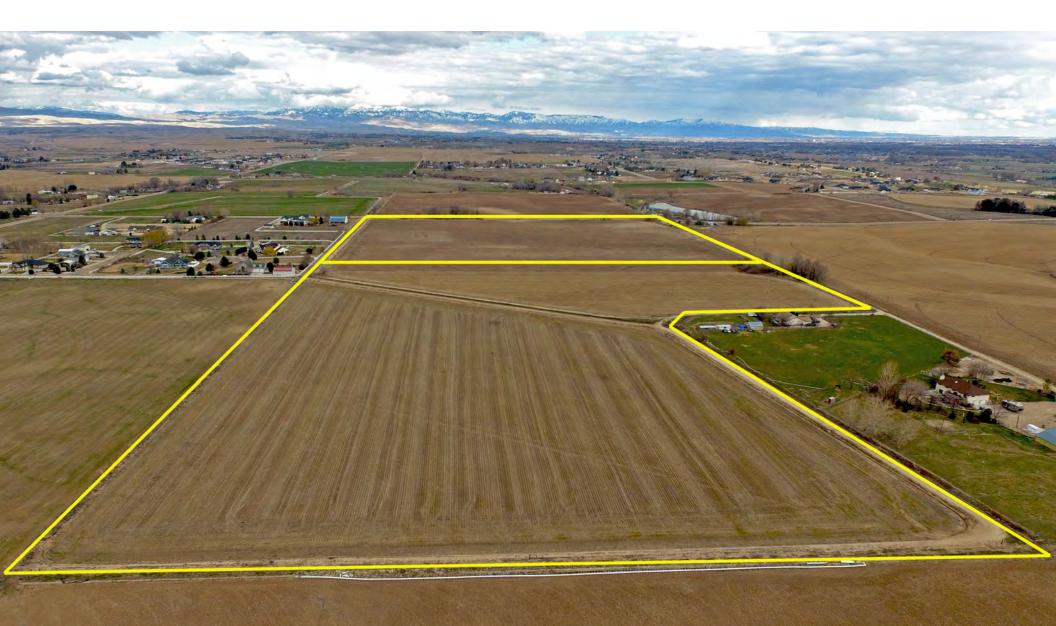

# LANSING LANE PROPERTY EXCLUSIVE LISTING | 0 LANSING LANE | MIDDLETON, IDAHO

**LOCATION** Property is located on the west side of Lansing Lane approximately 1/4 mile south of the intersection of Lansing Lane and Purple Sage

#### COMMENTS

- Property surrounded by residential development
- Incredible opportunity for potential future development
- Paved road frontage

**Tyler Johnson** | tjohnson@landadvisors.com 3597 E Monarch Sky Ln, Suite F-240, Meridian, ID 83646 ph. 208.866.3579 | www.landadvisors.com