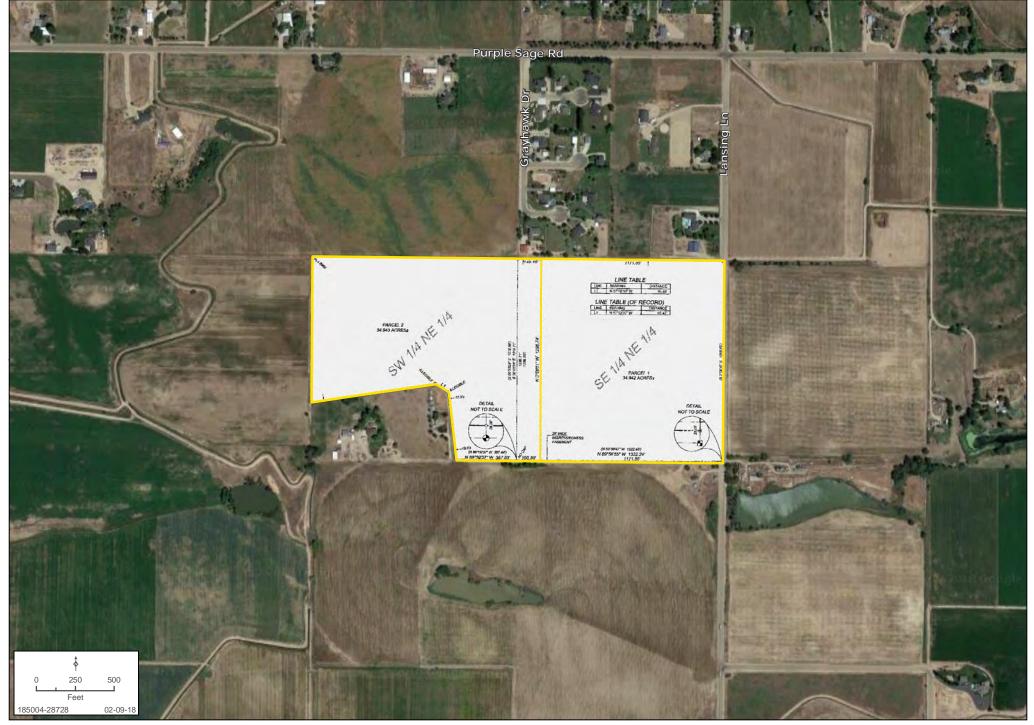

#### PARCEL R3759500000

**SIZE**  $\pm$ 69.885 acre parcel offered for sale as two homesites or development parcels.

- Parcel 1 (SE1/4 NE1/4): ±34.943 acres
- Parcel 2 (SW1/4 NE1/4): ±34.942 acres

Property is also available to purchase as one parcel for a single homesite or development.

#### **OVERLAY MAP**

Tyler Johnson | 208.866.3579 | www.landadvisors.com

While the Land Advisors® Organization makes every effort to provide accurate and complete information, there is no warranty, expressed or implied, as to the accuracy, reliability or completeness of furnished data. This information can not be reproduced in part or whole without prior written permission. © 2016 The Land Advisors Organization. All rights reserved.