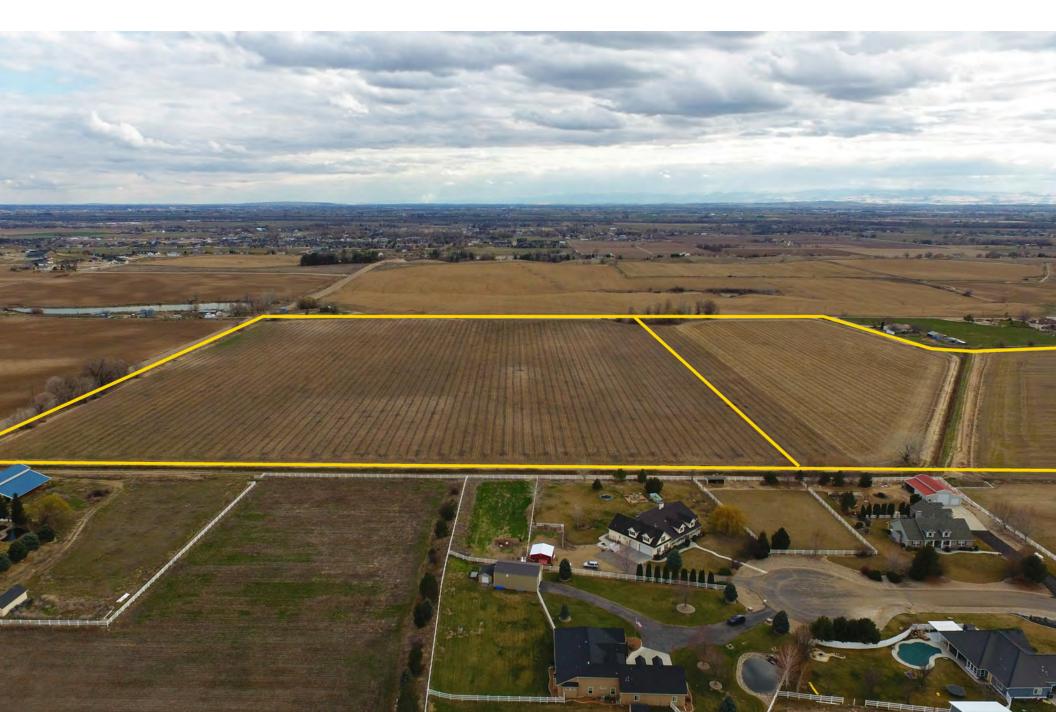

#### PARCEL R3759500000

**SIZE**  $\pm$ 69.885 acre parcel offered for sale as two homesites or development parcels.

- Parcel 1 (SE1/4 NE1/4): ±34.943 acres
- Parcel 2 (SW1/4 NE1/4): ±34.942 acres

Property is also available to purchase as one parcel for a single homesite or development.

#### COMMENTS

- Property surrounded by residential development
- Incredible opportunity for potential future development
- Paved road frontage

**Tyler Johnson** | tjohnson@landadvisors.com 3597 E Monarch Sky Ln, Suite F-240, Meridian, ID 83646 ph. 208.866.3579 | www.landadvisors.com

#### **PROPERTY ILLUSTRATION**