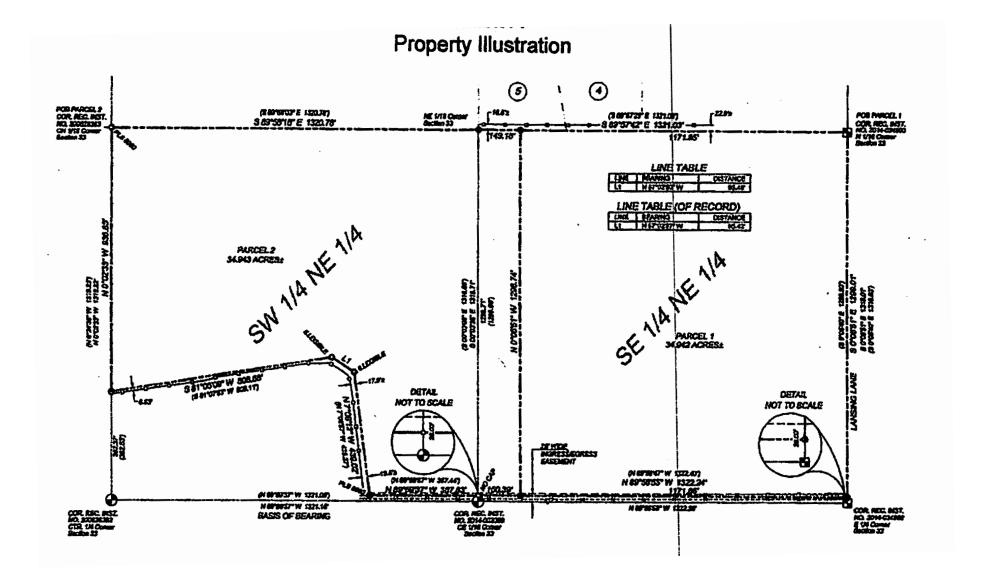

#### PARCEL R3759500000

**SIZE**  $\pm$ 69.885 acre parcel offered for sale as two homesites or development parcels.

- Parcel 1 (SE1/4 NE1/4): ±34.943 acres
- Parcel 2 (SW1/4 NE1/4): ±34.942 acres

Property is also available to purchase as one parcel for a single homesite or development.

#### **PROPERTY ILLUSTRATION**