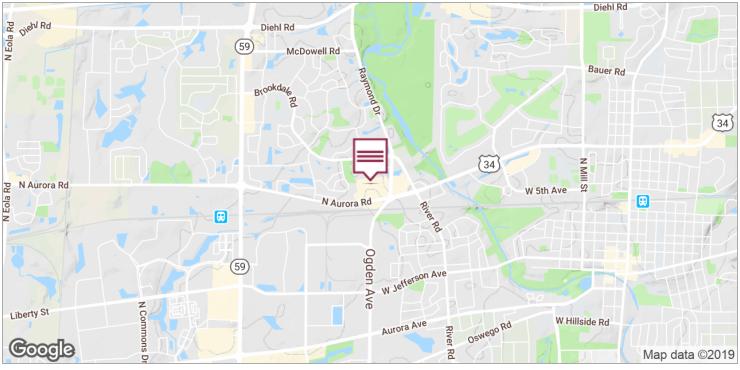

### RIVERBROOK SHOPPING CENTER

1523 NORTH AURORA RD, NAPERVILLE, IL 60563

**RETAIL PROPERTY FOR LEASE** 

#### **OFFERING SUMMARY**

Building Size: 158,000 SF

LOCATION OVERVIEW Available SF: 1,200 - 65,816 SF

Signalized intersection of North Aurora Rd & Raymond Dr.

**DEMOGRAPHICS** Lot Size: 22.0 Acres

|                   | 1 MILE   | 3 MILES  | 5 MILES   |         |
|-------------------|----------|----------|-----------|---------|
| Total Households  | 3,704    | 30,962   | 72,355    | Year B  |
| Total Population  | 8,710    | 76,061   | 195,787   |         |
| Average HH Income | \$95,929 | \$97,833 | \$113,814 | County: |