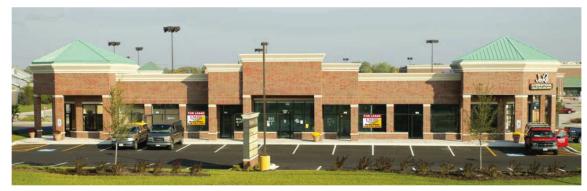

### RIVERBROOK SHOPPING CENTER

1523 NORTH AURORA RD, NAPERVILLE, IL 60563

**RETAIL PROPERTY FOR LEASE** 

### **PROPERTY HIGHLIGHTS**

- Various retail spaces available
- Co-tenants include: Auto Zone, Signature Fitness, Jenny Craig, GNC, LA Tan, Chicago Hot Breads, Fire It Up, Sarpino's Pizza, 2 Toots Train Whistle Grill, State Farm, Up North Ale House and more
- High traffic counts & strong demographics