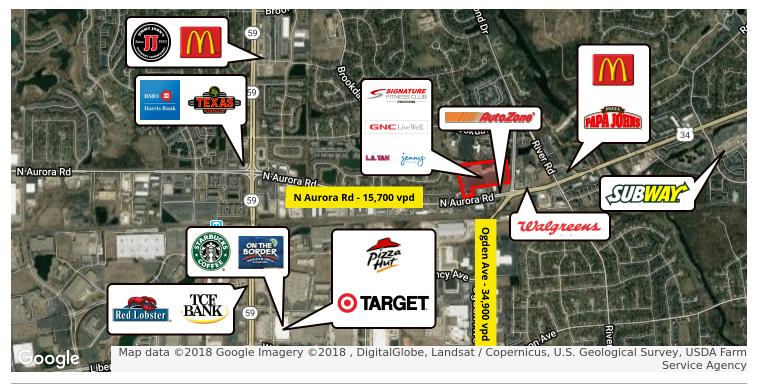

#### **OFFERING SUMMARY**

Building Size: 158,000 SF

LOCATION OVERVIEW Available SF: 1,200 - 65,816 SF

Signalized intersection of North Aurora Rd & Raymond Dr.

**DEMOGRAPHICS** Lot Size: 22.0 Acres

|                   | 1 MILE   | 3 MILES  | 5 MILES   |         |
|-------------------|----------|----------|-----------|---------|
| Total Households  | 3,704    | 30,962   | 72,355    | Year B  |
| Total Population  | 8,710    | 76,061   | 195,787   |         |
| Average HH Income | \$95,929 | \$97,833 | \$113,814 | County: |