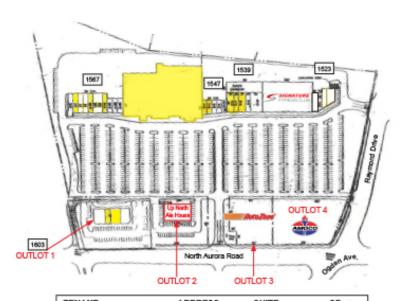

# RIVERBROOK SHOPPING CENTER

1523 NORTH AURORA RD, NAPERVILLE, IL 60563

RETAIL PROPERTY FOR LEASE

| TENANT                     | ADDRESS | SUITE   | SF     |
|----------------------------|---------|---------|--------|
| H&R Block                  | 1567    | 103     | 1,500  |
| Available                  | 1567    | 107     | 1,200  |
| Sarpino's Pizza            | 1567    | 111     | 1,200  |
| Available                  | 1567    | 115     | 1,600  |
| 2Toots Train Whistle Grill | 1567    | 119-123 | 3,200  |
| Smita's Daycare            | 1567    | 127     | 1,600  |
| Avallable                  | 1567    | 131     | 1,600  |
| State Farm                 | 1567    | 135     | 1,600  |
| Avallable                  | 1567    | 139     | 1,600  |
| Dentist                    | 1567    | 151     | 1,600  |
| Avallable                  | 1555    |         | 65,816 |
| Avallable                  | 1547    | 115-119 | 2,300  |
| Nail Perfections           | 1547    | 111     | 1,090  |
| Jenny Craig                | 1547    | 103     | 2,070  |
| Avallable                  | 1539    | 131     | 2,400  |
| Avallable                  | 1539    | 127-119 | 4,000  |
| GNC                        | 1539    | 115     | 1,600  |
| LA Tan                     | 1539    | 103     | 4.000  |
| Signature Fitness          | 1531    |         | 24,888 |
| Yamada Sushi & Poke        | 1523    | 119     | 1,600  |
| Morrison Eve Center        | 1523    | 115     | 1,600  |
| Newfangled Technologies    | 1523    | 111     | 1,580  |
| Fire it Up                 | 1523    | 107     | 2.210  |
| OFFICE                     | 1523    | 103     | 480    |
| Outlot 1                   |         |         |        |
| Chicago Hot Breads         | 1603    | 113-111 | 2,360  |
| Avallable                  | 1603    | 109     | 1.200  |
| Avallable                  | 1603    | 105-107 | 2,100  |
| NuYu Endogenesis Healing   | 1603    | 101-103 | 2,400  |
| Outlot 2                   |         |         |        |
| Up North Ale House         | 1595    |         | 6,500  |
| Outlot 3                   |         |         |        |
| AutoZone                   | 1539    |         | 7,381  |
| Outlot 4                   | 4503    |         |        |
| Amoco (coming soon)        | 1523    |         |        |
| Total GLA:                 |         |         | 154,16 |