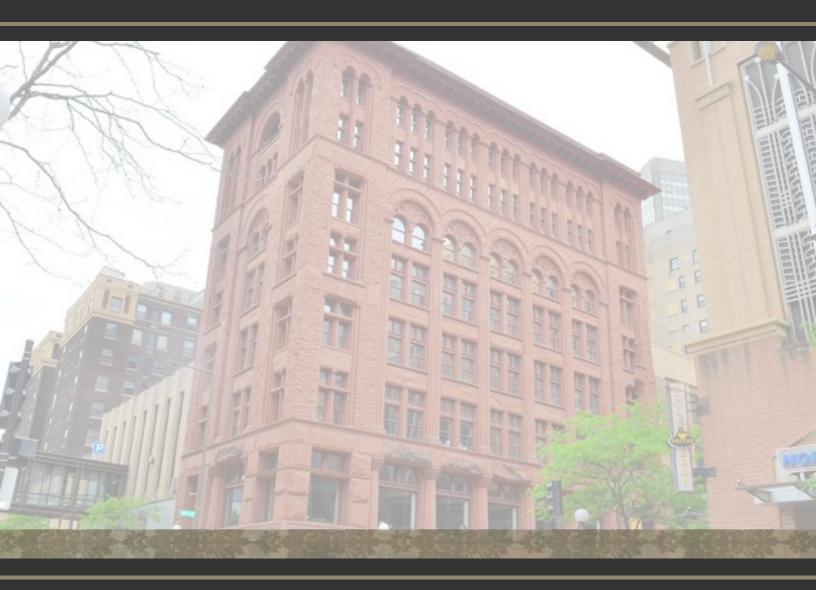

## Saint Paul Building

6th West 5th Street, St. Paul, MN 55102

#### PROPERTY DESCRIPTION

Saint Paul Building, located in the heart of the thriving Lowertown Neighborhood, provides unique and distinctive office space located close to CHS Field. The building combines a convenient location with easy access to freeways, and close proximity to the light rail which makes commuting a breeze.

Saint Paul Building offers the best of both worlds with historic old-world charm, and the bustling St. Paul Downtown ambiance both within easy access. The building also has short term executive offices available at affordable rates, ideal for young businesses looking to establish their place in the Twin Cities.