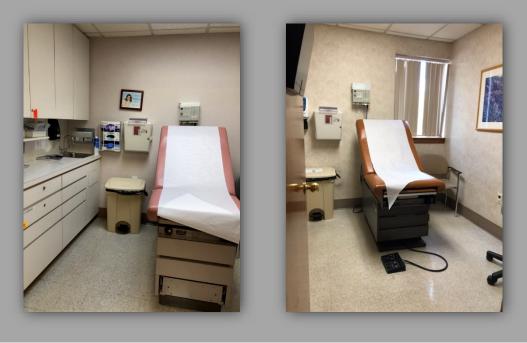

## **Comments:**

- Located immediately at the LIRR East Williston station.
- Additional parking available in adjacent municipal lot
  - Possible user/investor opportunity
- 1<sup>st</sup> Floor waiting rom, admin area, 5 exam rooms, lab, 1 consult office, pantry
  - 2<sup>nd</sup> Floor waiting room, admin area, 4 exam rooms, lab, 2 consult offices

Exam Rooms

500 North Broadway - Suite 165 - Jericho - New York 11753 - 516.942.8300 - 516.942.8311 - www.resltd.com

All information furnished regarding either property for sale, rental or the financing is from sources deemed reliable. No representation is made as to the accuracy thereof and submitted subject to errors, change of price, rental rates or other conditions, prior sale, lease or financing, or withdrawal without notice. All areas and dimensions are approximate.