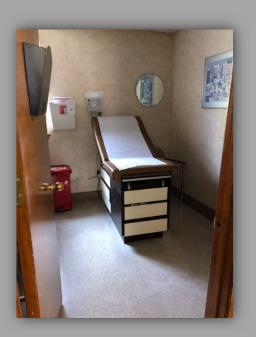

## **Comments:**

- Located immediately at the LIRR East Williston station.
- Additional parking available in adjacent municipal lot
  - Possible user/investor opportunity
- 1<sup>st</sup> Floor waiting rom, admin area, 5 exam rooms, lab, 1 consult office, pantry
  - 2<sup>nd</sup> Floor waiting room, admin area, 4 exam rooms, lab, 2 consult offices

Exam Rooms

500 North Broadway - Suite 165 - Jericho - New York 11753 - 516.942.8300 - 516.942.8311 - www.resltd.com

All information furnished regarding either property for sale, rental or the financing is from sources deemed reliable. No representation is made as to the accuracy thereof and submitted subject to errors, change of price, rental rates or other conditions, prior sale, lease or financing, or withdrawal without notice. All areas and dimensions are approximate.