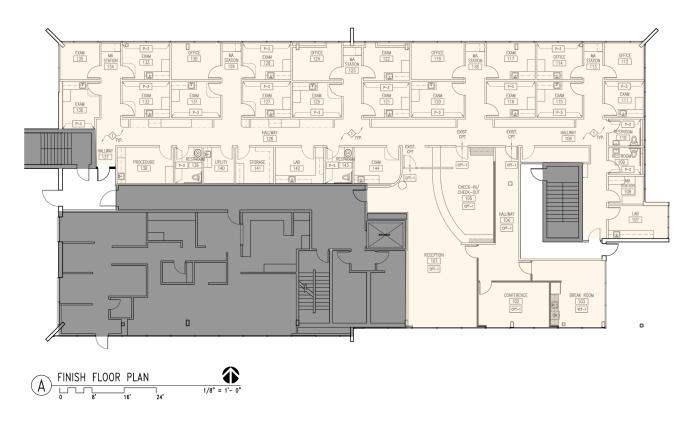

Tacoma, WA

- Suite 100: +/- 7,500 RSF (divisible)
- Numerous exam rooms, physician offices, large reception/lobby, lab/procedure...
- Covered parking garage for clients
- Near MultiCare Allenmore Hospital and Highway 16
- Tenant sign pylon on South Union Avenue
- Lease Rate: \$28.00 \$32.00 RSF, modified gross