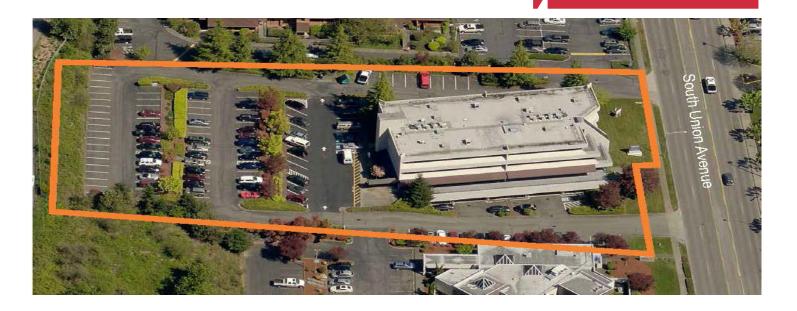

Tacoma, WA

- Suite 100: +/- 7,500 RSF (divisible)
- Numerous exam rooms, physician offices, large reception/lobby, lab/procedure...
- Covered parking garage for clients
- Near MultiCare Allenmore Hospital and Highway 16
- Tenant sign pylon on South Union Avenue
- Lease Rate: \$28.00 \$32.00 RSF, modified gross