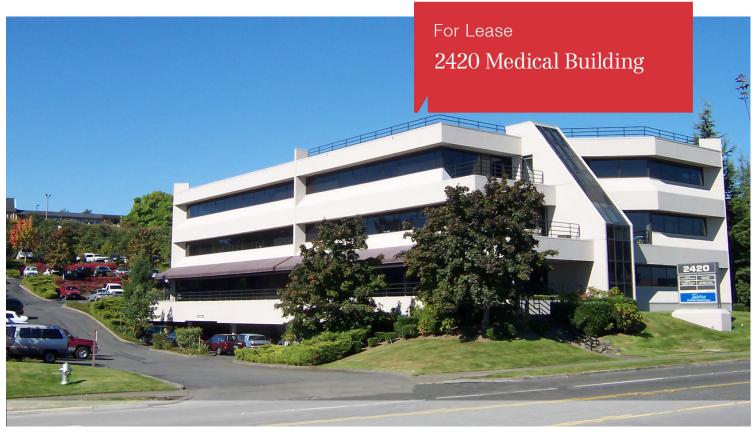

Tacoma, WA

- Suite 100: +/- 7,500 RSF (divisible)
- Numerous exam rooms, physician offices, large reception/lobby, lab/procedure...
- Covered parking garage for clients
- Near MultiCare Allenmore Hospital and Highway 16
- Tenant sign pylon on South Union Avenue
- Lease Rate: \$28.00 \$32.00 RSF, modified gross

## Available Suite Suite 100 +/- 7,500 RSF

1201 Pacific Avenue Suite 1703 Tacoma, Washington 98402 +1 253 383 3100 nai-psp.com