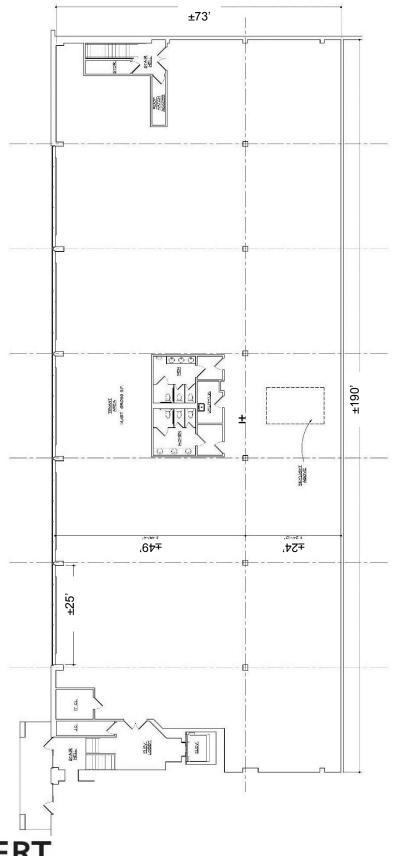

# 150 MT. BETHEL ROAD, WARREN, NJ – PRELIMINARY SECOND FLOOR SINGLE TENANT LAYOUT – $\pm$ 14,457 SF

FRELIMINARY SECOND FLOOR FLAN Scale, 1/8"=1"-0"

150 MT. BETHEL ROAD, WARREN, NJ – PRELIMINARY SECOND FLOOR 2 TENANT LAYOUT 14,457 DIVISIBLE TO 7,071 SF