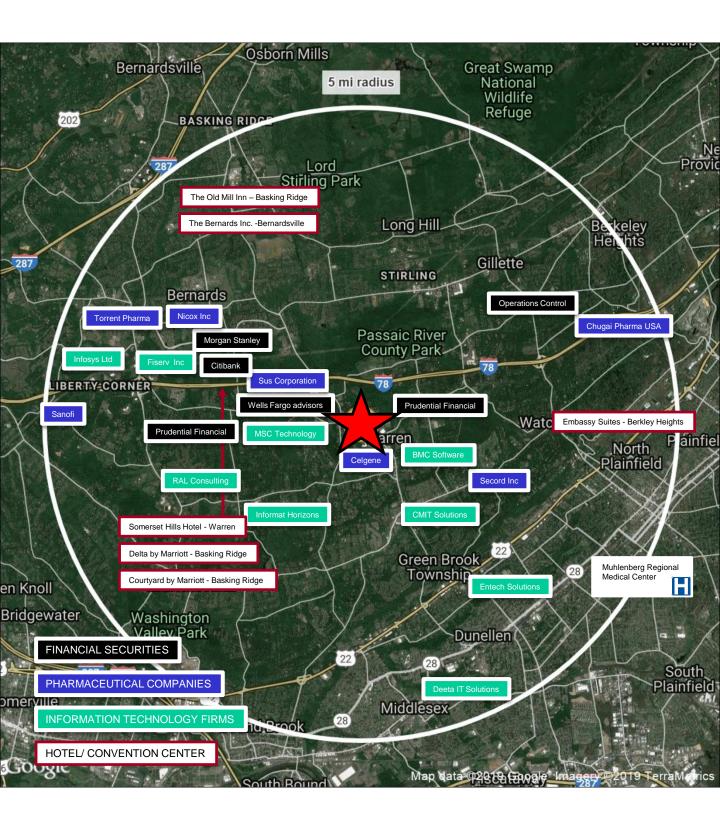

y for sale, rental or financing is from sources deemed reliable such information has not been verified, and no express representation is made nor is any to be implied as to the accuracy thereof, and it is submitted subject to errors, omissions, changes of price, rental or other conditions, prior sale, lease or financing, or withdrawal without notice.

SIL BERN COMPANY, INC.

# 150 MT. BETHEL ROAD, WARREN, NJ – PRELIMINARY SECOND FLOOR SINGLE TENANT LAYOUT – $\pm$ 14,457 SF



FRELIMINARY SECOND FLOOR FLAN Scale, 1/8"=1"-0"



150 MT. BETHEL ROAD, WARREN, NJ – PRELIMINARY SECOND FLOOR 2 TENANT LAYOUT 14,457 DIVISIBLE TO 7,071 SF



## 150 MT. BETHEL ROAD, WARREN, NJ – BLDG 2







### 150 MT. BETHEL ROAD, WARREN, NJ – BLDG 2







#### 150 MT. BETHEL ROAD, WARREN, NJ - AREA CORPORATIONS





#### 150 MT. BETHEL ROAD, WARREN, NJ