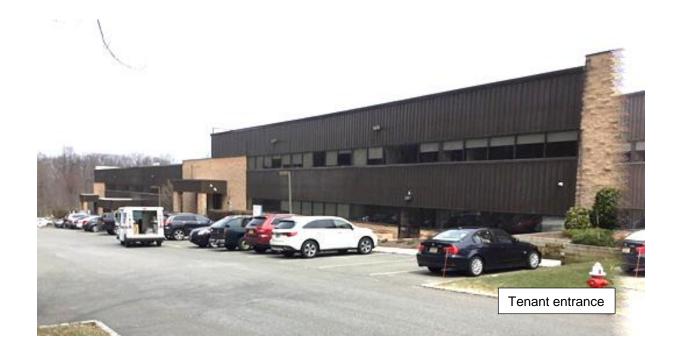

ww.silbertrealestate.com • Email: info@silbertrealestate.com

Although all information furnished regarding property for sale, rental or financing is from sources deemed reliable such information has not been verified, and no express representation is made nor is any to be implied as to the accuracy thereof, and it is submitted subject to errors, omissions, changes of price, rental or other conditions, prior sale, lease or financing, or withdrawal without notice.

SIL BERN COMPANY, INC.

# 150 MT. BETHEL ROAD, WARREN, NJ – PRELIMINARY SECOND FLOOR SINGLE TENANT LAYOUT – $\pm$ 14,457 SF



FRELIMINARY SECOND FLOOR FLAN Scale, 1/8"=1"-0"



150 MT. BETHEL ROAD, WARREN, NJ – PRELIMINARY SECOND FLOOR 2 TENANT LAYOUT 14,457 DIVISIBLE TO 7,071 SF



## 150 MT. BETHEL ROAD, WARREN, NJ – BLDG 2







### 150 MT. BETHEL ROAD, WARREN, NJ – BLDG 2







#### 150 MT. BETHEL ROAD, WARREN, NJ - AREA CORPORATIONS





#### 150 MT. BETHEL ROAD, WARREN, NJ