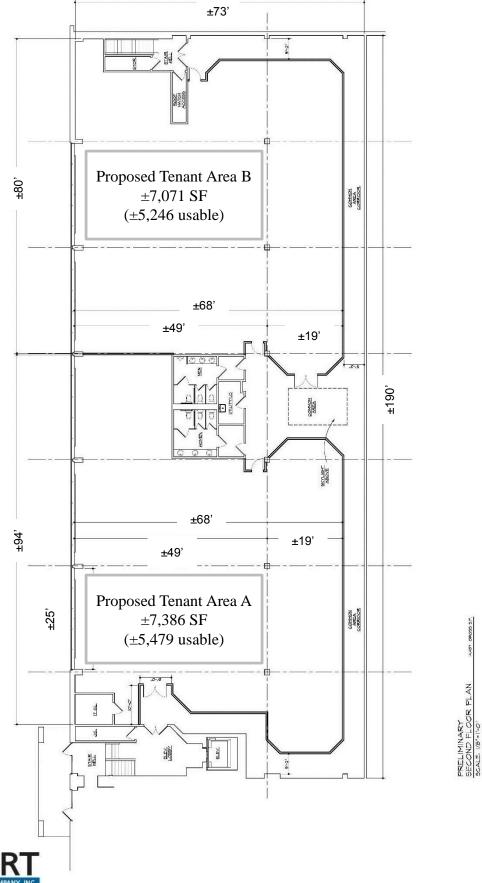

# 150 MT. BETHEL ROAD, WARREN, NJ – PRELIMINARY SECOND FLOOR SINGLE TENANT LAYOUT – $\pm$ 14,457 SF

FRELIMINARY SECOND FLOOR FLAN Scale, 1/8"=1"-0"

150 MT. BETHEL ROAD, WARREN, NJ – PRELIMINARY SECOND FLOOR 2 TENANT LAYOUT 14,457 DIVISIBLE TO 7,071 SF