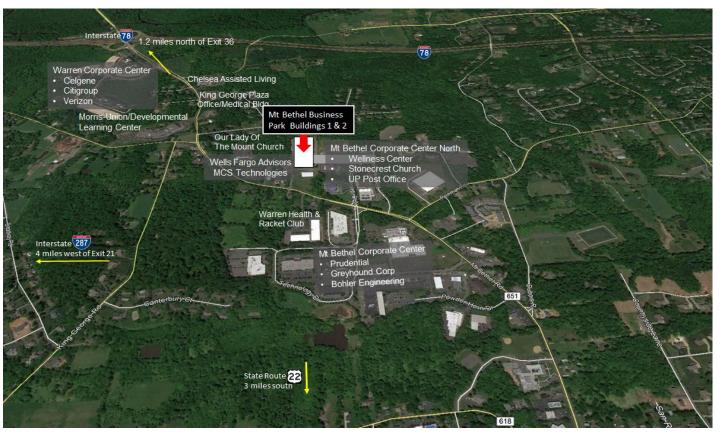

urces deemed reliable such information has not been verified, and no express representation is made nor is any to be implied as to the accuracy thereof, and it is submitted subject to errors, omissions, changes of price, rental or other conditions, prior sale, lease or financing, or withdrawal without notice.

SIL BERN COMPANY, INC.

# 150 MT. BETHEL ROAD, WARREN, NJ – PRELIMINARY SECOND FLOOR SINGLE TENANT LAYOUT – $\pm$ 14,457 SF



FRELIMINARY SECOND FLOOR FLAN Scale, 1/8"=1"-0"



150 MT. BETHEL ROAD, WARREN, NJ – PRELIMINARY SECOND FLOOR 2 TENANT LAYOUT 14,457 DIVISIBLE TO 7,071 SF



## 150 MT. BETHEL ROAD, WARREN, NJ – BLDG 2







### 150 MT. BETHEL ROAD, WARREN, NJ – BLDG 2







#### 150 MT. BETHEL ROAD, WARREN, NJ - AREA CORPORATIONS





#### 150 MT. BETHEL ROAD, WARREN, NJ