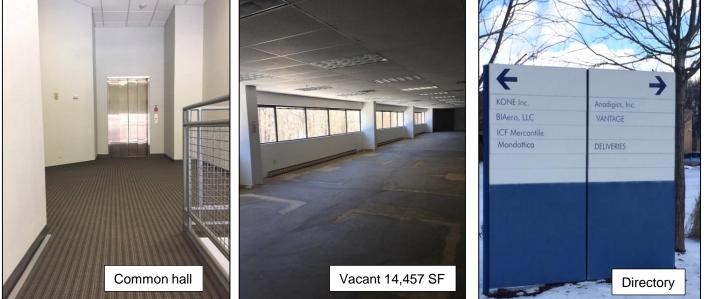

#### AVAILABLE

2<sup>nd</sup> floor ±14,457 SF (divisible to ±7,000 SF)

### 150 MT. BETHEL ROAD, WARREN, NJ – BLDG 2