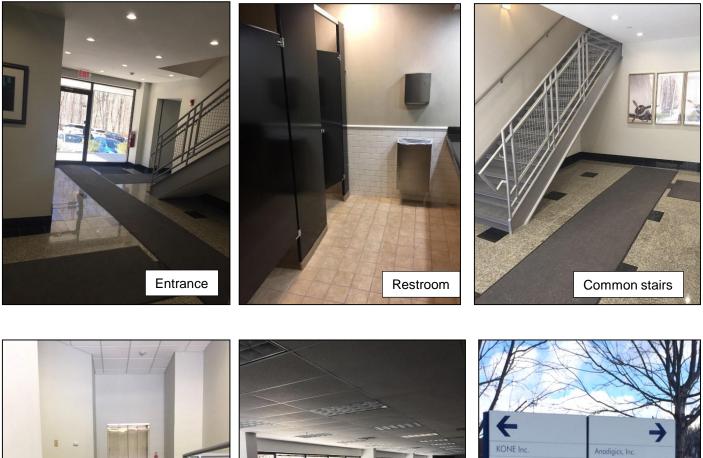

estate.com

Although all information furnished regarding property for sale, rental or financing is from sources deemed reliable such information has not been verified, and no express representation is made nor is any to be implied as to the accuracy thereof, and it is submitted subject to errors, omissions, changes of price, rental or other conditions, prior sale, lease or financing, or withdrawal without notice.

SIL BERN COMPANY, INC.

# 150 MT. BETHEL ROAD, WARREN, NJ – PRELIMINARY SECOND FLOOR SINGLE TENANT LAYOUT – $\pm$ 14,457 SF



FRELIMINARY SECOND FLOOR FLAN Scale, 1/8"=1"-0"



150 MT. BETHEL ROAD, WARREN, NJ – PRELIMINARY SECOND FLOOR 2 TENANT LAYOUT 14,457 DIVISIBLE TO 7,071 SF



## 150 MT. BETHEL ROAD, WARREN, NJ – BLDG 2







### 150 MT. BETHEL ROAD, WARREN, NJ – BLDG 2







#### 150 MT. BETHEL ROAD, WARREN, NJ - AREA CORPORATIONS





#### 150 MT. BETHEL ROAD, WARREN, NJ