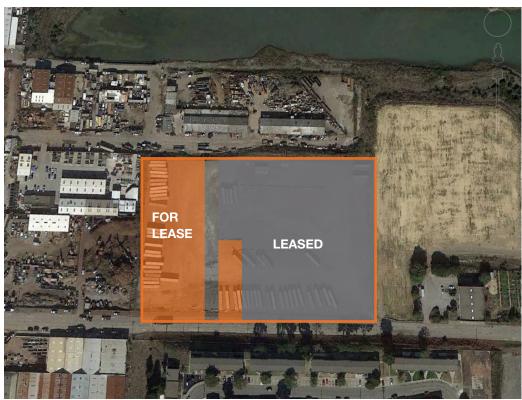

# For Lease

# 1236 Carroll Avenue

San Francisco, CA

## Perfect Space for Contractor Yard and Truck or Auto Parking

| Asking:                                                                      |
|------------------------------------------------------------------------------|
| Conveniently located close to<br>Hwy 101, SFO, and Downtown<br>San Francisco |
| Divisible down to ±10,000 SF                                                 |
| ±7.57 acres total available industrial land                                  |

Asking: \$0.35 PSF Gross