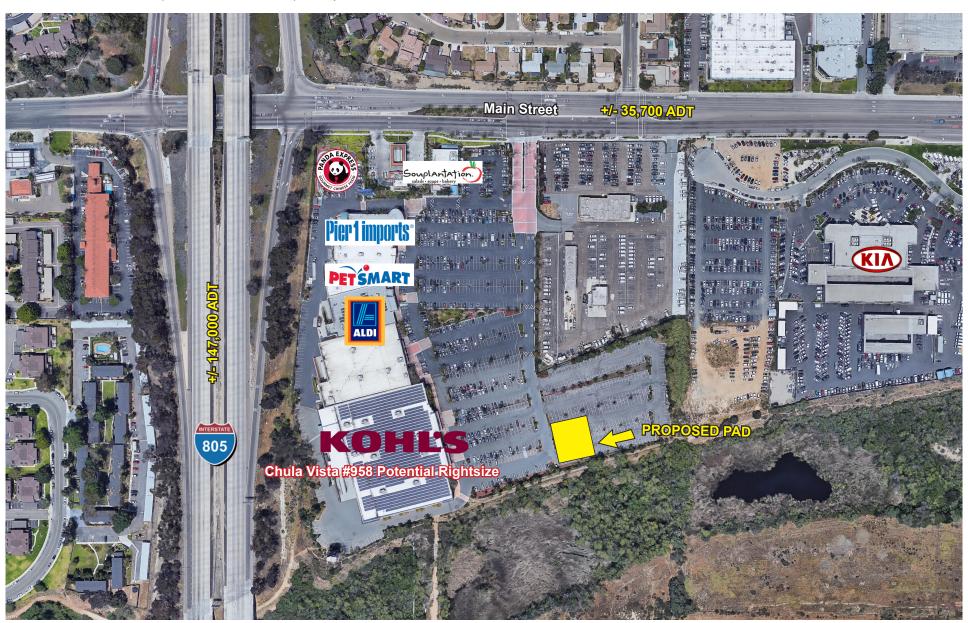

### **TRAFFIC COUNTS:**

I-805 +/- 147,000 ADT Main St +/- 35,700 ADT

### **AVAILABLE:**

PAD SITE