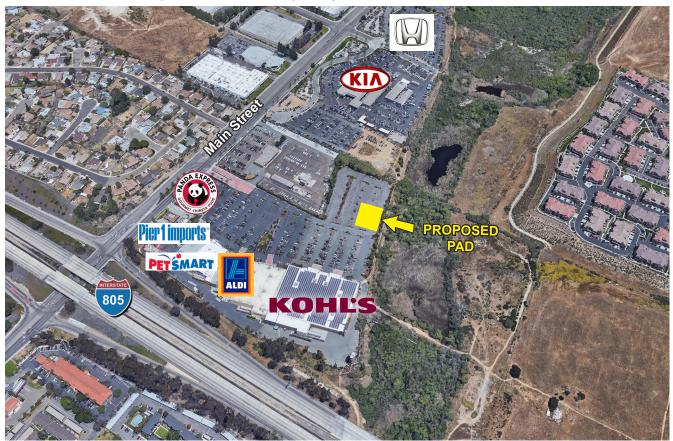

# KOHL'S ANCHORED PAD SITE CHULA VISTA, CA 91911 | 1870 MAIN STREET | #958 | CHULA VISTA SOUTH

- Kohl's anchored center
- Direct access to I-805 freeway with freeway visibility to north bound traffic
- Strong growth area rare pad opportunity

### **AVAILABLE:**

PAD SITE

#### **AREA ANCHORS:**