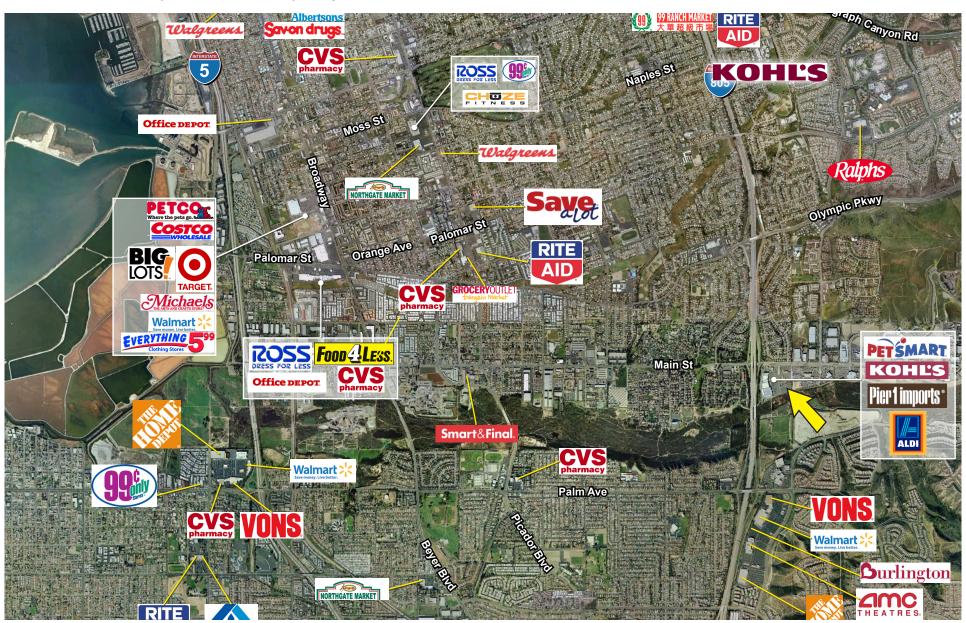

traffic
- Strong growth area rare pad opportunity

| DEMOGRAPHICS:          | 3 MILE   | 5 MILE   | 7 MILE   |
|------------------------|----------|----------|----------|
| 2018 Population        | 179,740  | 353,905  | 514,856  |
| 2018 Total Employees   | 28,720   | 89,621   | 140,556  |
| 2018 Average HH Income | \$78,734 | \$81,070 | \$84,687 |
| 2018 Median HH Income  | \$61,540 | \$61,913 | \$63,637 |

### **TRAFFIC COUNTS:**

I-805 +/- 147,000 ADT Main St +/- 35,700 ADT

### **AVAILABLE:**

PAD SITE

#### **GROUND LEASE:**

**CALL FOR INFORMATION** 

#### **ZONING:**

CC (CENTRAL COMMERCIAL)

#### RATES:

TBD - Contact Listing Agent

#### **AREA ANCHORS:**











## **RON PEPPER**

# KOHL'S ANCHORED PAD SITE

CHULA VISTA, CA 91911 | 1870 MAIN STREET | #958 | CHULA VISTA SOUTH





## **RON PEPPER**



# KOHL'S ANCHORED PAD SITE CHULA VISTA, CA 91911 | 1870 MAIN STREET | #958 | CHULA VISTA SOUTH





# KOHL'S ANCHORED PAD SITE

CHULA VISTA, CA 91911 | 1870 MAIN STREET | #958 | CHULA VISTA SOUTH





# **RON PEPPER**