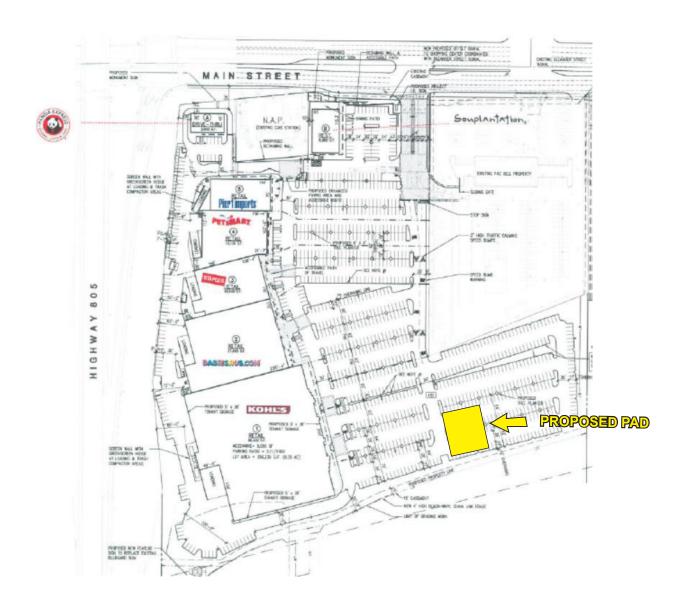

14,856  |
| 2018 Total Employees   | 28,720   | 89,621   | 140,556  |
| 2018 Average HH Income | \$78,734 | \$81,070 | \$84,687 |
| 2018 Median HH Income  | \$61,540 | \$61,913 | \$63,637 |

### **TRAFFIC COUNTS:**

I-805 +/- 147,000 ADT Main St +/- 35,700 ADT

### **AVAILABLE:**

PAD SITE

#### **GROUND LEASE:**

**CALL FOR INFORMATION** 

#### **ZONING:**

CC (CENTRAL COMMERCIAL)

#### RATES:

TBD - Contact Listing Agent

#### **AREA ANCHORS:**











## **RON PEPPER**

# KOHL'S ANCHORED PAD SITE

CHULA VISTA, CA 91911 | 1870 MAIN STREET | #958 | CHULA VISTA SOUTH





## **RON PEPPER**



# KOHL'S ANCHORED PAD SITE CHULA VISTA, CA 91911 | 1870 MAIN STREET | #958 | CHULA VISTA SOUTH





# KOHL'S ANCHORED PAD SITE

CHULA VISTA, CA 91911 | 1870 MAIN STREET | #958 | CHULA VISTA SOUTH





# **RON PEPPER**