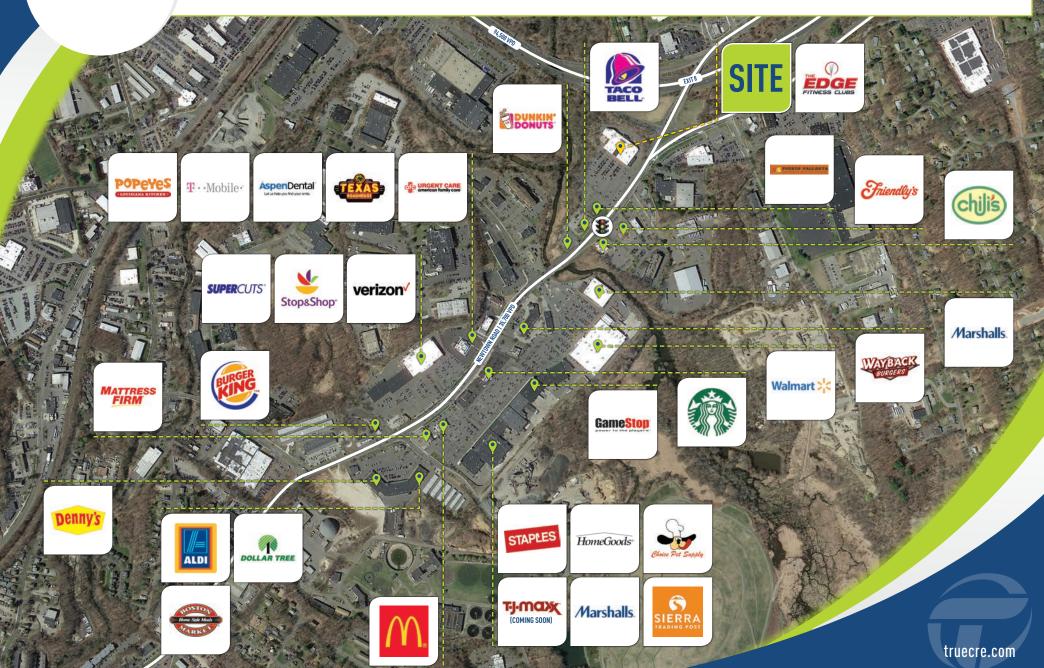

LOCAL RETAIL: Lowe's, Target, Walmart, The Home Depot, Stop & Shop, Best Buy, Amc Theaters and many more!