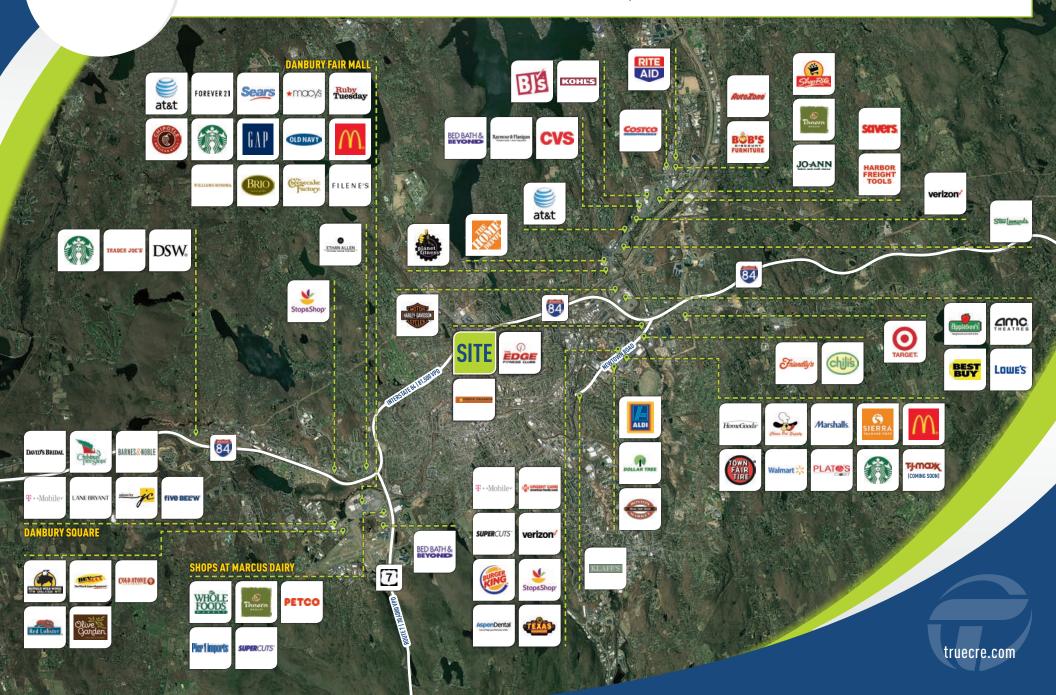

LOCAL RETAIL: Lowe's, Target, Walmart, The Home Depot, Stop & Shop, Best Buy, Amc Theaters and many more!