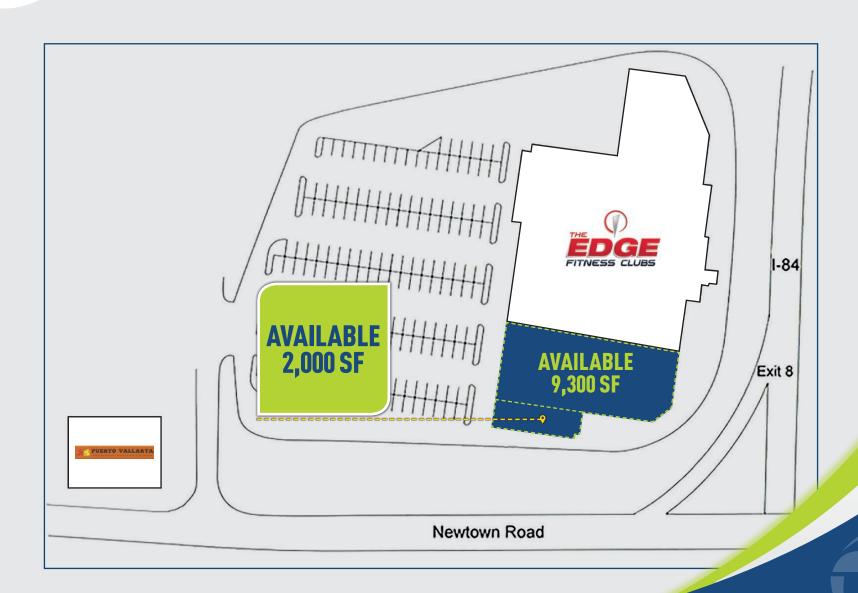

# **AVAILABLE: 9,300± SF & 2,000 SF**

## TRULY INCREDIBLE LOCATION!

Excellent location directly off I-84 (Exit 8) with easy on/off! Newly renovated building on Newtown Road (Route 6) with a traffic light at the entrance.

CO TENANTS: The Edge Fitness Clubs, Puerto Vallarta and Taco Bell.