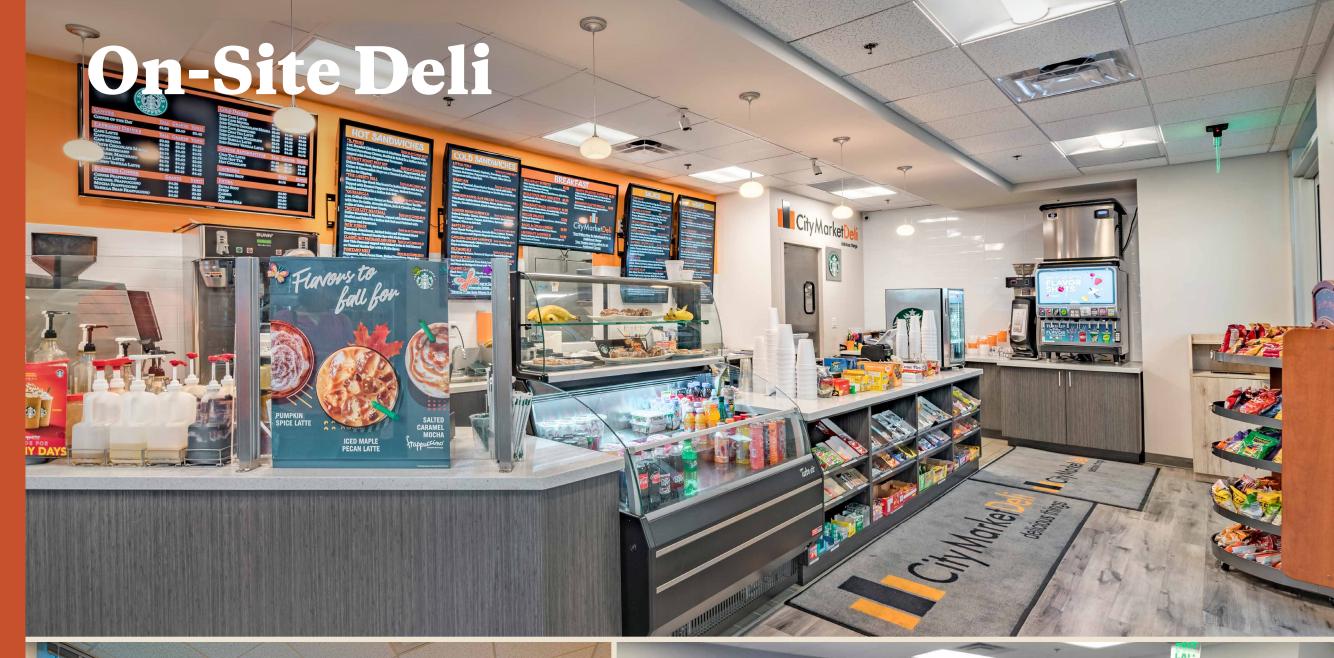

#### Restaurants

- Twin Peaks McDonald's
- 2. Rubio's Grabbagreen Potbelly Sandwich Shop Wildflower Bread Company
- 3. Four Peaks
  O.H.S.O Distillery
  Studio Movie Grill
  Peter Piper Pizza
  Big City Bagels
- **4.** Hot Noodles, Cold Sake Skeptical Chymist
- 5. El Pollo Loco Wendy's
- 6. Arriba Mexican Grill
- 7. Starbucks Dunkin' Capriotti's Sandwich Senor Tacos
- 8. Chick-fil-A
- 9. Jimmy John's
- 10. Panera Bread New York Pizza/Deli Dickey's BBQ Pit Pei Wei Asian Diner
- 11. K O'Donnell's Bar & Grille Habanero's Mexican Grill Firehouse Subs
- 12. Butters Pancakes & Cafe
- **13.** Corleone's Gyros Plus Carl's Jr.

- **14.** Kneaders
  Burger King
  Subway
- **15.** Ono Hawaiian BBQ Streets of New York
- 16. Boston Market Einstein Bros Bagels Jamba Juice Cafe' Rio Mexican Grill Taco Bell Thai Express
- 17. Smashburger Starbucks Teharu Sushi