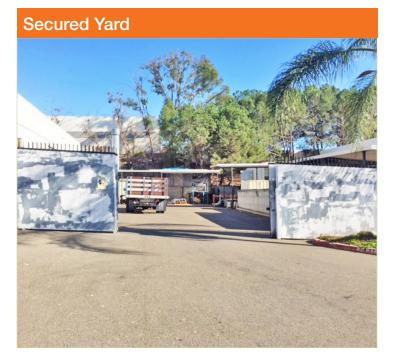

## Freestanding Industrial Building

2445 La Mirada Vista, CA

| 13,188 SF                                               |
|---------------------------------------------------------|
| 10% ± office (3 restrooms)                              |
| 2 grade level loading doors                             |
| 20' minimum clear height                                |
| Abundant power, distributed                             |
| Secure yard area                                        |
| Central Vista location                                  |
| Available 2/15/17 or sooner                             |
| New LED lighting installed in office and warehouse area |
| Building will be painted and offices refurbished        |
| Lease rate: \$0.87 NNN (\$0.15)                         |
|                                                         |