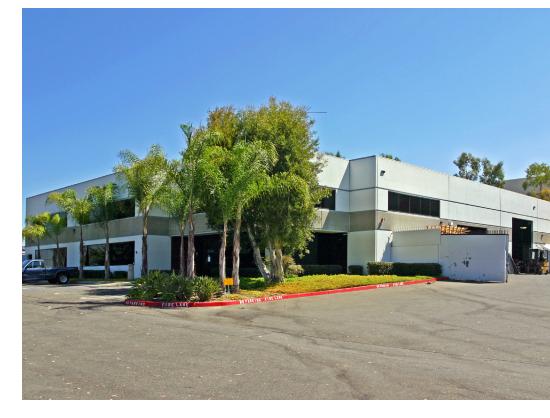

## Freestanding Industrial Building

2445 La Mirada Vista, CA

| 13,188 SF                                               |
|---------------------------------------------------------|
| 10% ± office (3 restrooms)                              |
| 2 grade level loading doors                             |
| 20' minimum clear height                                |
| Abundant power, distributed                             |
| Secure yard area                                        |
| Central Vista location                                  |
| Available 2/15/17 or sooner                             |
| New LED lighting installed in office and warehouse area |
| Building will be painted and offices refurbished        |
| Lease rate: \$0.87 NNN (\$0.15)                         |
|                                                         |