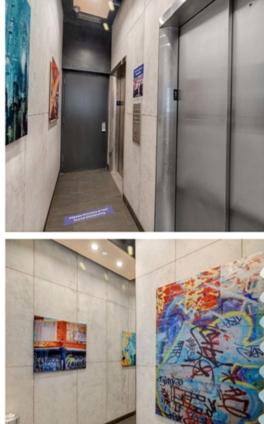

#### COMMENTS

- · Single-tenant floor
- · Furnished plug & play loft space in iconic pre-war building
- Tenant-controlled self-contained HVAC system with Merv-13 HEPA filtration and in-duct UV-C air disinfection
- · Hardwood floors, open ceilings, exposed brick
- · One large, lofted glass conference room
- · Large wet pantry with a California island collaborative seating area
- Open area for 15-20 + soft seating area
- · Brand new lobby with two new elevators and original artwork
- Institutional ownership
- 100% commission paid on signing

#### NEW ENTRY, LOBBY, ELEVATORS AND HEATING SYSTEM