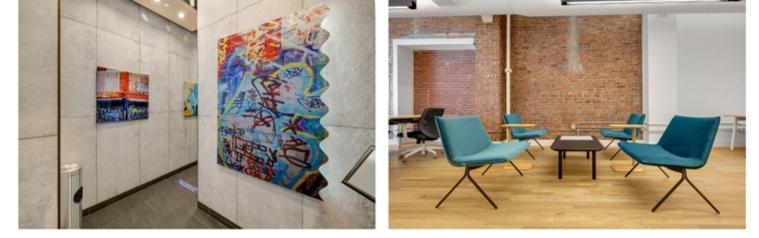

#### PHOTOS

#### COMMENTS

- · Single-tenant floor
- · Furnished plug & play loft space in iconic pre-war building
- Tenant-controlled self-contained HVAC system with Merv-13 HEPA filtration and in-duct UV-C air disinfection
- · Hardwood floors, open ceilings, exposed brick
- · One large, lofted glass conference room
- · Large wet pantry with a California island collaborative seating area
- Open area for 15-20 + soft seating area
- · Brand new lobby with two new elevators and original artwork
- Institutional ownership
- 100% commission paid on signing

#### NEW ENTRY, LOBBY, ELEVATORS AND HEATING SYSTEM