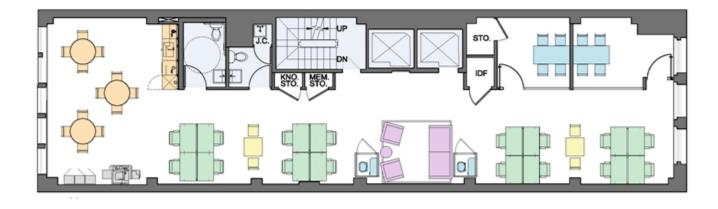

### 3RD FLOOR

**FLOOR PLAN** 

JD Cohen 212-850-5476 jd.cohen@nmrk.com

#### COMMENTS

- · Single-tenant floor
- · Furnished plug & play loft space in iconic pre-war building
- Tenant-controlled self-contained HVAC system with Merv-13 HEPA filtration and in-duct UV-C air disinfection
- · Hardwood floors, open ceilings, exposed brick
- · One large, lofted glass conference room
- · Large wet pantry with a California island collaborative seating area
- Open area for 15-20 + soft seating area
- · Brand new lobby with two new elevators and original artwork
- Institutional ownership
- 100% commission paid on signing