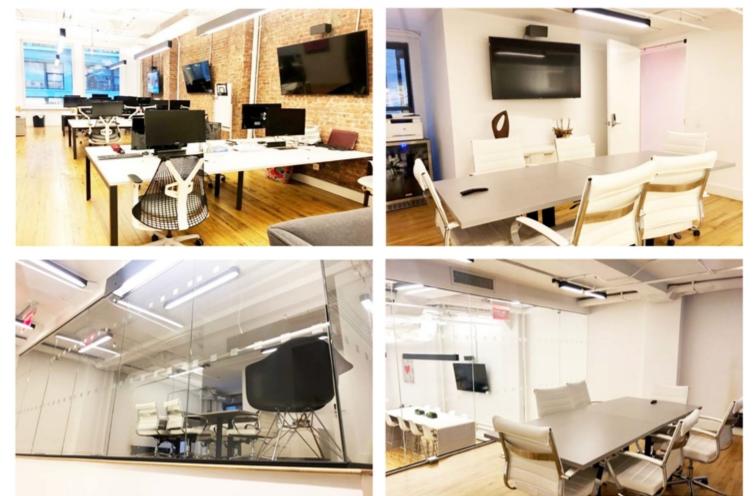

#### PHOTOS

#### COMMENTS

- · Single-tenant floor
- · Furnished plug & play loft space in iconic pre-war building
- Tenant-controlled self-contained HVAC system with Merv-13 HEPA filtration and in-duct UV-C air disinfection
- · Hardwood floors, open ceilings, exposed brick
- · One large, lofted glass conference room
- · Large wet pantry with a California island collaborative seating area
- Open area for 15-20 + soft seating area
- · Brand new lobby with two new elevators and original artwork
- Institutional ownership
- 100% commission paid on signing