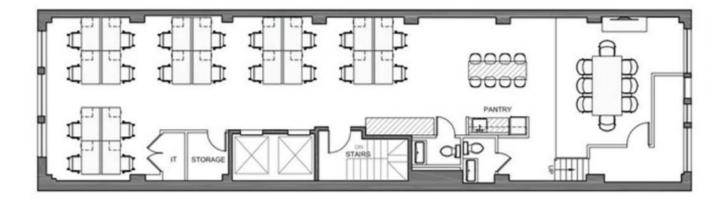

ay loft space in iconic pre-war building
- Tenant-controlled self-contained HVAC system with Merv-13 HEPA filtration and in-duct UV-C air disinfection
- · Hardwood floors, open ceilings, exposed brick
- · One large, lofted glass conference room
- · Large wet pantry with a California island collaborative seating area
- Open area for 15-20 + soft seating area
- · Brand new lobby with two new elevators and original artwork
- Institutional ownership
- 100% commission paid on signing

#### JD Cohen

212-850-5476 jd.cohen@nmrk.com



10-12 E 33

#### PHOTOS





# 10-12 E 33

#### **12 E 33 FLOORS**

Entire 8th Floor / 3,000 RSF Entire 9th Floor / 3,000 RSF Entire 12th Floor / 3,000 RSF



#### PHOTOS

# 10-12 E 33

10-12 E 33



#### VIRTUAL TOUR

4TH FLOOR





### 3RD FLOOR

**FLOOR PLAN** 



JD Cohen 212-850-5476 jd.cohen@nmrk.com

## NEWMARK

10-12 E 33

### FLOOR PLAN

8TH FLOOR



JD Cohen 212-850-5476 jd.cohen@nmrk.com

NEWMARK

# 10-12 E 33

### FLOOR PLAN

9TH FLOOR



### NEWMARK

#### NEW ENTRY, LOBBY, ELEVATORS AND HEATING SYSTEM



# 10-12 E 33





DOWNLOAD BROCHURE

125 Park Avenue, New York, NY 10017 t 212-372-2000

The information contained herein has been obtained from sources deemed reliable but has not been verified and no guarantee, warranty or representation, either express or implied, is made with respect to such information. Terms of sale or lease and availability are subject to change or withdrawal without notice.