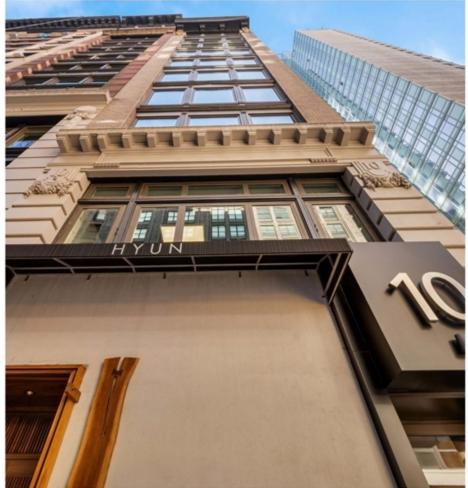

# 10-12 E 33 New York

#### COMMENTS

- · Single-tenant floor
- · Furnished plug & play loft space in iconic pre-war building
- Tenant-controlled self-contained HVAC system with Merv-13 HEPA filtration and in-duct UV-C air disinfection
- · Hardwood floors, open ceilings, exposed brick
- · One large, lofted glass conference room
- · Large wet pantry with a California island collaborative seating area
- Open area for 15-20 + soft seating area
- · Brand new lobby with two new elevators and original artwork
- Institutional ownership
- 100% commission paid on signing