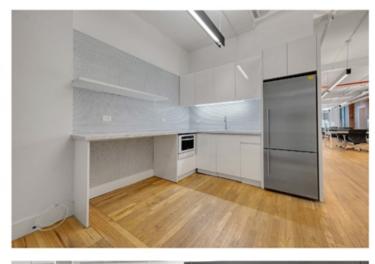

#### PHOTOS

#### COMMENTS

- · Single-tenant floor
- · Furnished plug & play loft space in iconic pre-war building
- Tenant-controlled self-contained HVAC system with Merv-13 HEPA filtration and in-duct UV-C air disinfection
- · Hardwood floors, open ceilings, exposed brick
- · One large, lofted glass conference room
- · Large wet pantry with a California island collaborative seating area
- Open area for 15-20 + soft seating area
- · Brand new lobby with two new elevators and original artwork
- Institutional ownership
- 100% commission paid on signing