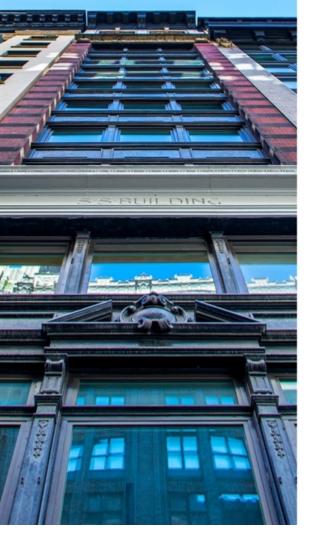

# 10-12 E 33 New York

#### COMMENTS

- · Single-tenant floor
- · Furnished plug & play loft space in iconic pre-war building
- Tenant-controlled self-contained HVAC system with Merv-13 HEPA filtration and in-duct UV-C air disinfection
- · Hardwood floors, open ceilings, exposed brick
- · One large, lofted glass conference room
- · Large wet pantry with a California island collaborative seating area
- Open area for 15-20 + soft seating area
- · Brand new lobby with two new elevators and original artwork
- Institutional ownership
- 100% commission paid on signing