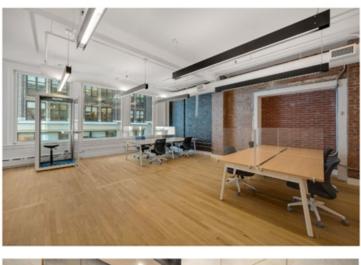

#### PHOTOS

#### COMMENTS

- · Single-tenant floor
- · Furnished plug & play loft space in iconic pre-war building
- Tenant-controlled self-contained HVAC system with Merv-13 HEPA filtration and in-duct UV-C air disinfection
- · Hardwood floors, open ceilings, exposed brick
- · One large, lofted glass conference room
- · Large wet pantry with a California island collaborative seating area
- Open area for 15-20 + soft seating area
- · Brand new lobby with two new elevators and original artwork
- Institutional ownership
- 100% commission paid on signing