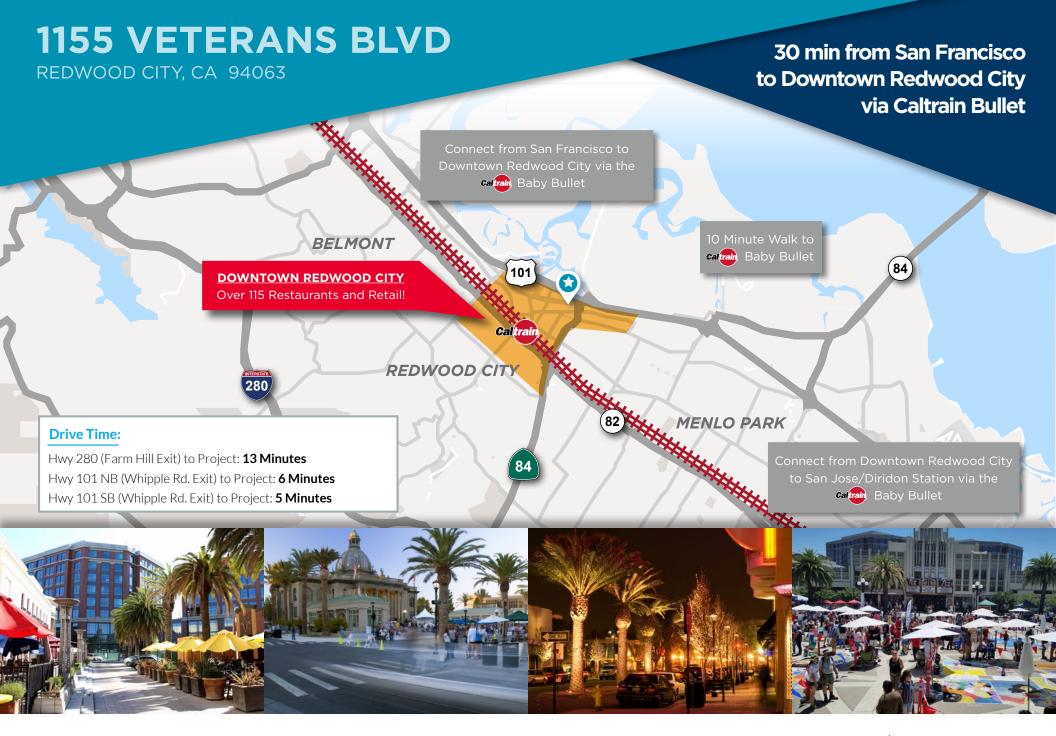

d.altick@cushwake.com
LIC #01877935



### 1155 VETERANS BLVD

REDWOOD CITY, CA 94063

#### **HIGHLIGHTS**

- · Retail or creative space in Downtown Redwood City
- 18' to 20' clear height for a highly inspiring and creative work environment
- 7 Grade level rollup doors (compatible for automotive use)
- Dock high loading area
- More than 500 parking stalls
- Opportunity to control extremely rare and valuable real estate for up to 16 years
- 10-minute walk to Caltrain baby bullet
- Excellent 101 freeway access
- Award winning residential units, restaurants, banks and other retail services within walking distance

## CREATIVE SPACE OPPORTUNITY & RETAIL USES ALLOWED





### 1155 VETERANS BLVD

REDWOOD CITY, CA 94063

# CREATIVE SPACE OPPORTUNITY & RETAIL USES ALLOWED

#### **SITE PLAN**











| Broadway Masala                   | <b>O</b> | Rockn Wraps & Kabobs   | 21 | Nikkos Mexican Pub     | 31 | Timber and Salt      |
|-----------------------------------|----------|------------------------|----|------------------------|----|----------------------|
| Bluefin Sushi                     | 12       | Old Port Lobster Shack | 22 | The Courthouse 2021    | 32 | Chipotle             |
| Quinto Sol                        | 13       | Go Fish Poke Bar       | 23 | La Victoria Taqueria   | 33 | Alhambra Irish House |
| Pizza My Heart                    | 14       | Vesta                  | 24 | West Park Farm and Sea | 34 | Five Guys            |
| The Old Spaghetti Factory         | 15       | Vino Santo Bistro      | 25 | Angelicas              | 35 | May's                |
|