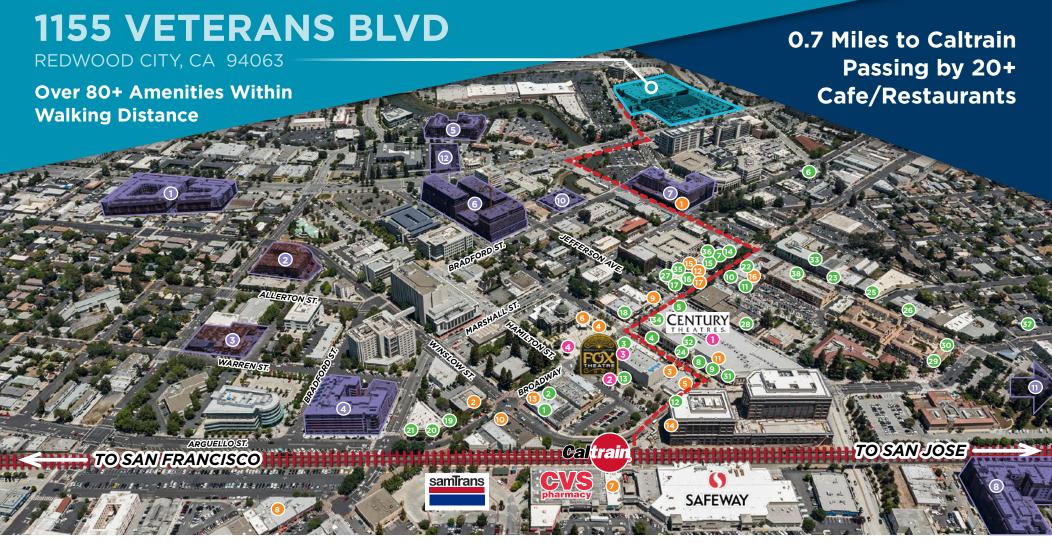

#### **SITE PLAN**

| Broadway Masala                   | <b>O</b> | Rockn Wraps & Kabobs   | 21 | Nikkos Mexican Pub     | 31 | Timber and Salt      |
|-----------------------------------|----------|------------------------|----|------------------------|----|----------------------|
| Bluefin Sushi                     | 12       | Old Port Lobster Shack | 22 | The Courthouse 2021    | 32 | Chipotle             |
| Quinto Sol                        | 13       | Go Fish Poke Bar       | 23 | La Victoria Taqueria   | 33 | Alhambra Irish House |
| Pizza My Heart                    | 14       | Vesta                  | 24 | West Park Farm and Sea | 34 | Five Guys            |
| The Old Spaghetti Factory         | 15       | Vino Santo Bistro      | 25 | Angelicas              | 35 | May's                |
| La Viga Seafood & Cocina Mexicana | 16       | Yokohama               | 26 | The Patty Shack        | 36 | Nick The Greek       |
| LV MAR                            | 17       | Margaritas             | 27 | Talk of Broadway       | 37 | Tacos El Grullense   |
| Portabello Grill                  | 18       | Sakura Sushi           | 28 | Pasha                  | 38 | Venga Empanadas      |
| Arya Global Cuisine               | 19       | The Sandwich Spot      | 29 | Donato Enoteca         |    |                      |
| Oyster Boy Seafood & Raw Bar      | 20       | Orenchi Ramen          | 30 | Milagros               |    |                      |

Club Fox

Courthouse Square

(Countless Outdoor Events)

Century Theatres

Fox Theatre

(19 Screens)

(2,000 Seat Capacity)

| 2  | 64 Veterans Blvd.   | 264 Units    | Completed 6/14  |
|----|---------------------|--------------|-----------------|
|    | 420 Fullor Ct       |              |                 |
|    | 429 Fuller St.      | 133 Units    | Completed 10/15 |
| 3  | 735 Brewster Ave.   | 18 Townhomes | Completed 10/15 |
| 4  | 201 Marshall St.    | 116 Units    | Completed 6/14  |
| 6  | 333 Main St.        | 132 Units    | Completed 3/14  |
| 6  | 525 Middlefield Rd. | 471 Units    | Completed 1/16  |
| 7  | 601 Main St.        | 196 Units    | Completed 3/16  |
| 8  | 113 Monroe St.      | 305 Units    | Completed 8/15  |
| 9  | 1548 Maple St.      | 131 Units    | Deliver 2021    |
| 10 | 707 Bradford St.    | 117 Units    | Deliver 2022    |
| 1  | 1409 El Camino      | 350 Units    | Deliver 2020    |
| 12 | 849 Veterans Blvd.  | 90 Units     | Completed 2019  |

| COFFEE, DRINKS & DESSERTS |                   |          |                      |  |  |  |  |
|---------------------------|-------------------|----------|----------------------|--|--|--|--|
| 0                         | Coupa Cafe        | 10       | Mademoiselle Colette |  |  |  |  |
| 2                         | Red Giant Coffee  | 1        | Cyclismo Cafe        |  |  |  |  |
| 3                         | Cafe La Tartine   | 12       | Revere Coffee & Tea  |  |  |  |  |
| 4                         | Chatime           | 13       | Teaspoon             |  |  |  |  |
| 5                         | Joe & The Juice   | 14       | CRU                  |  |  |  |  |
| 6                         | Froyola Yogurt    | 15       | The Blacksmith       |  |  |  |  |
| 7                         | Starbucks Reserve | 16       | The Nighthawk        |  |  |  |  |
| 8                         | Peets Coffee      | <b>1</b> | Bubble & Wrap        |  |  |  |  |
| 9                         | Philz Coffee      |          |                      |  |  |  |  |