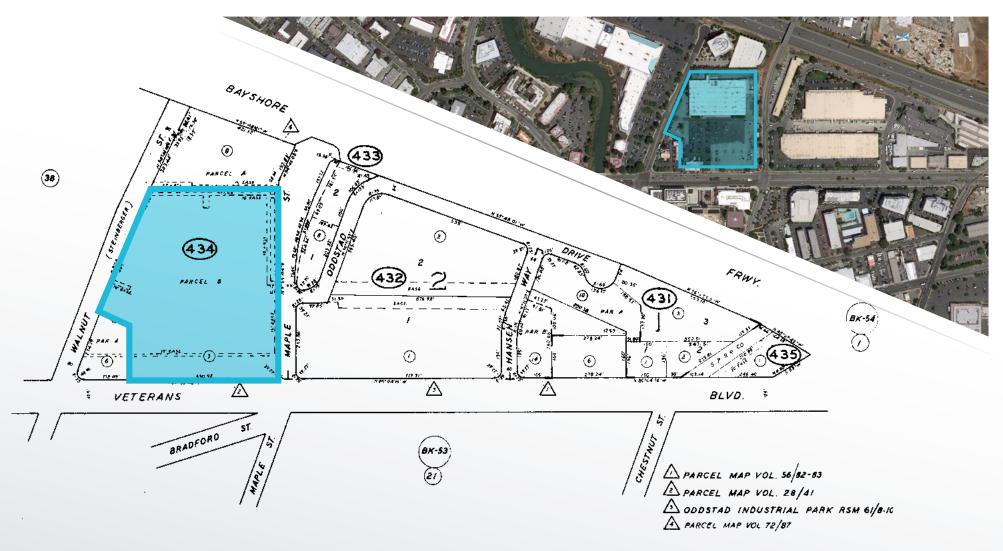

brad.altick@cushwake.com
LIC #01877935



### 1155 VETERANS BLVD

REDWOOD CITY, CA 94063

#### **HIGHLIGHTS**

- · Retail or creative space in Downtown Redwood City
- 18' to 20' clear height for a highly inspiring and creative work environment
- 7 Grade level rollup doors (compatible for automotive use)
- Dock high loading area
- More than 500 parking stalls
- Opportunity to control extremely rare and valuable real estate for up to 16 years
- 10-minute walk to Caltrain baby bullet
- Excellent 101 freeway access
- Award winning residential units, restaurants, banks and other retail services within walking distance

## CREATIVE SPACE OPPORTUNITY & RETAIL USES ALLOWED





### 1155 VETERANS BLVD

REDWOOD CITY, CA 94063

# CREATIVE SPACE OPPORTUNITY & RETAIL USES ALLOWED

#### **SITE PLAN**











| Broadway Masala                   | <b>O</b> | Rockn Wraps & Kabobs   | 21 | Nikkos Mexican Pub     | 31 | Timber and Salt      |
|-----------------------------------|----------|------------------------|----|------------------------|----|----------------------|
| Bluefin Sushi                     | 12       | Old Port Lobster Shack | 22 | The Courthouse 2021    | 32 | Chipotle             |
| Quinto Sol                        | 13       | Go Fish Poke Bar       | 23 | La Victoria Taqueria   | 33 | Alhambra Irish House |
| Pizza My Heart                    | 14       | Vesta                  | 24 | West Park Farm and Sea | 34 | Five Guys            |
| The Old Spaghetti Factory         | 15       | Vino Santo Bistro      | 25 | Angelicas              | 35 | May's