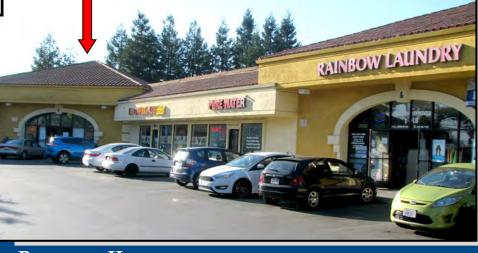

#### **PROPERTY HIGHLIGHTS:**

- 2,200± SF in Neighborhood Center
- Corner Location on E. Julian St. (Near 24th)
- Center Tenants Include Bonfare Market, Rainbow Laundry, Taqueria El Grullense, and Valley Hair & Nails
- Ample Parking, ±45 Spaces
- Easy Access to Hwy 101 On/Off Ramps
- 20,250+ ADT
- Near San Jose High School and Sunrise Middle School
- Asking \$2.50 PSF, NNN (NNN Approx. \$.70)

### 1175 E. JULIAN STREET · SAN JOSE, CALIFORNIA

Total Building 9,655± SF Lot Size: 40,000± SF

MEACHAM/OPPENHEIMER, INC. CORFAC INTERNATIONAL 8 No. San Pedro St., Suite 300 San Jose, California 95110 Tel: 408.378.5900