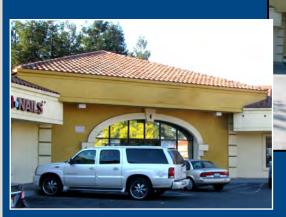

### 1175 E. JULIAN ST. SAN JOSE, CALIFORNIA

#### **PROPERTY HIGHLIGHTS:**

- 2,200± SF in Neighborhood Center
- Corner Location on E. Julian St. (Near 24th)
- Center Tenants Include Bonfare Market, Rainbow Laundry, Taqueria El Grullense, and Valley Hair & Nails
- Ample Parking, ±45 Spaces
- Easy Access to Hwy 101 On/Off Ramps
- 20,250+ ADT
- Near San Jose High School and Sunrise Middle School
- Asking \$2.50 PSF, NNN (NNN Approx. \$.70)