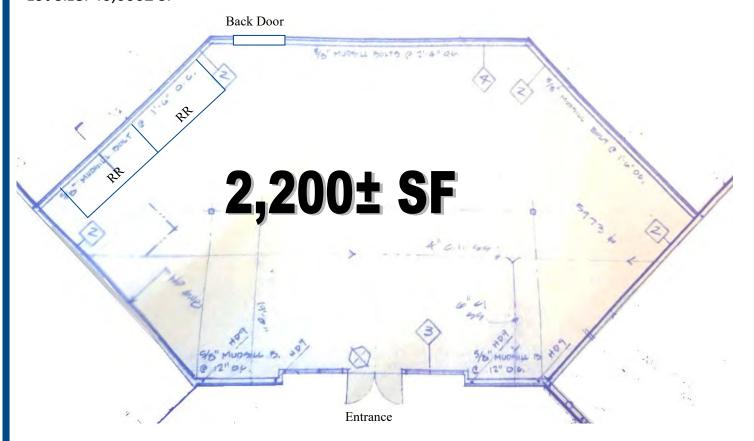

### 1175 E. JULIAN STREET · SAN JOSE, CALIFORNIA

Total Building 9,655± SF Lot Size: 40,000± SF

MEACHAM/OPPENHEIMER, INC. CORFAC INTERNATIONAL 8 No. San Pedro St., Suite 300 San Jose, California 95110 Tel: 408.378.5900