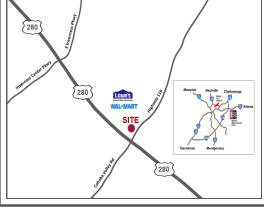

# **FOR LEASE**

Intersection of US Highway 280 and Highway 119 near the Greystone/ Brook Highland area.