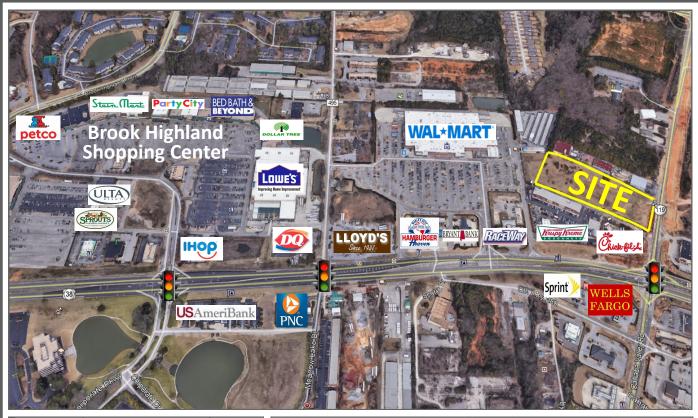

#### Remarks:

Located in high-growth and high visibility area.

Adjacent to high volume Wal-Mart Supercenter at one of Highway 280's most significant intersections.

Area co-tenants include Wells Fargo Bank, Chick-fil-A, Stein Mart, Lowe's, Krispy Kreme Donuts, Bed, Bath and Beyond, Dollar Tree, Cavender's Western Wear, Publix (currently under construction) and many more.