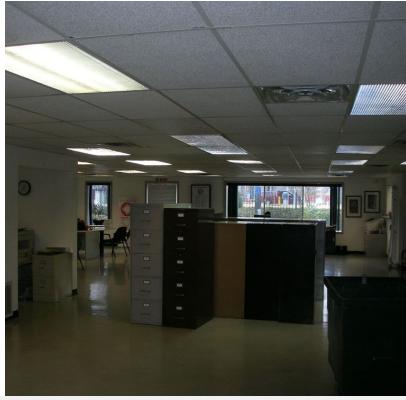

### **Property Highlights**

- Near Interstate 49 (exit 203) in Shreveport, Louisiana
- Site is approximately 2 acres with two industrial buildings (±3,000 SF office/showroom & ±12,500 SF office/warehouse)
- Access via Pierremont Road, Southern Avenue and Lexington Avenue
- 27,299 vehicles per day
- Site is zoned C-1
- Buildings on site available for lease (contact listing agent)