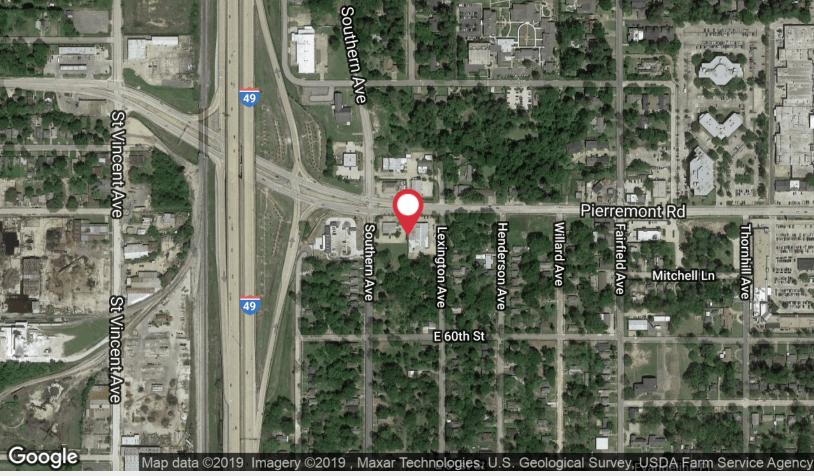

## 1111 Pierremont Road

Shreveport, Louisiana 71106

### **Property Highlights**

- Near Interstate 49 (exit 203) in Shreveport, Louisiana
- Site is approximately 2 acres with two industrial buildings (±3,000 SF office/showroom & ±12,500 SF office/warehouse)
- Access via Pierremont Road, Southern Avenue and Lexington Avenue
- 27,299 vehicles per day
- Site is zoned C-1
- Buildings on site available for lease (contact listing agent)