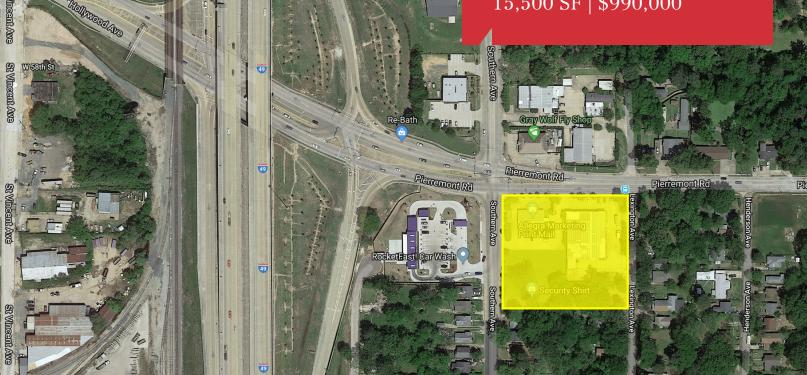

# Retail/Industrial

15,500 SF | \$990,000

## 1111 Pierremont Road

Shreveport, Louisiana 71106

### **Property Highlights**

- Near Interstate 49 (exit 203) in Shreveport, Louisiana
- Site is approximately 2 acres with two industrial buildings (±3,000 SF office/showroom & ±12,500 SF office/warehouse)
- Access via Pierremont Road, Southern Avenue and Lexington Avenue
- 27,299 vehicles per day
- Site is zoned C-1
- Buildings on site available for lease (contact listing agent)