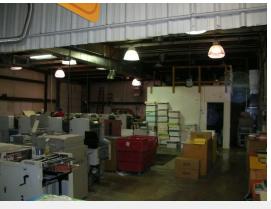

### **Property Highlights**

- Near Interstate 49 (exit 203) in Shreveport, Louisiana
- Site is approximately 2 acres with two industrial buildings (±3,000 SF office/showroom & ±12,500 SF office/warehouse)
- Access via Pierremont Road, Southern Avenue and Lexington Avenue
- 27,299 vehicles per day
- Site is zoned C-1
- Buildings on site available for lease (contact listing agent)