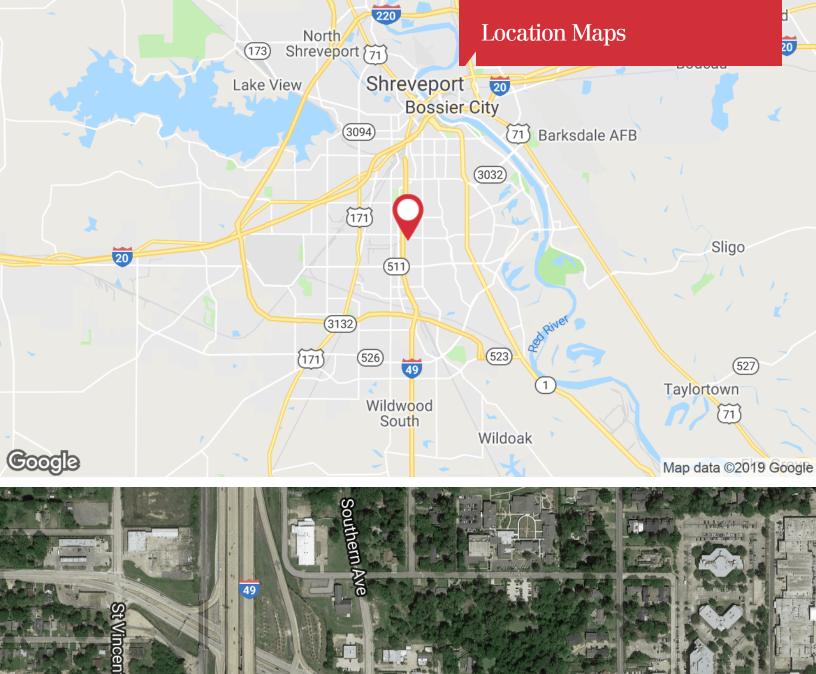

## 1111 Pierremont Road

Shreveport, Louisiana 71106

### **Property Highlights**

- Near Interstate 49 (exit 203) in Shreveport, Louisiana
- Site is approximately 2 acres with two industrial buildings (±3,000 SF office/showroom & ±12,500 SF office/warehouse)
- Access via Pierremont Road, Southern Avenue and Lexington Avenue
- 27,299 vehicles per day
- Site is zoned C-1
- Buildings on site available for lease (contact listing agent)