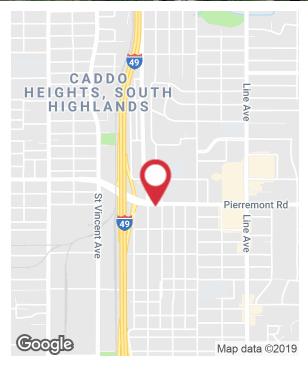

## 1111 Pierremont Road

Shreveport, Louisiana 71106

### **Property Highlights**

- Near Interstate 49 (exit 203) in Shreveport, Louisiana
- Site is approximately 2 acres with two industrial buildings (±3,000 SF office/showroom & ±12,500 SF office/warehouse)
- Access via Pierremont Road, Southern Avenue and Lexington Avenue
- 27,299 vehicles per day
- Site is zoned C-1
- Buildings on site available for lease (contact listing agent)