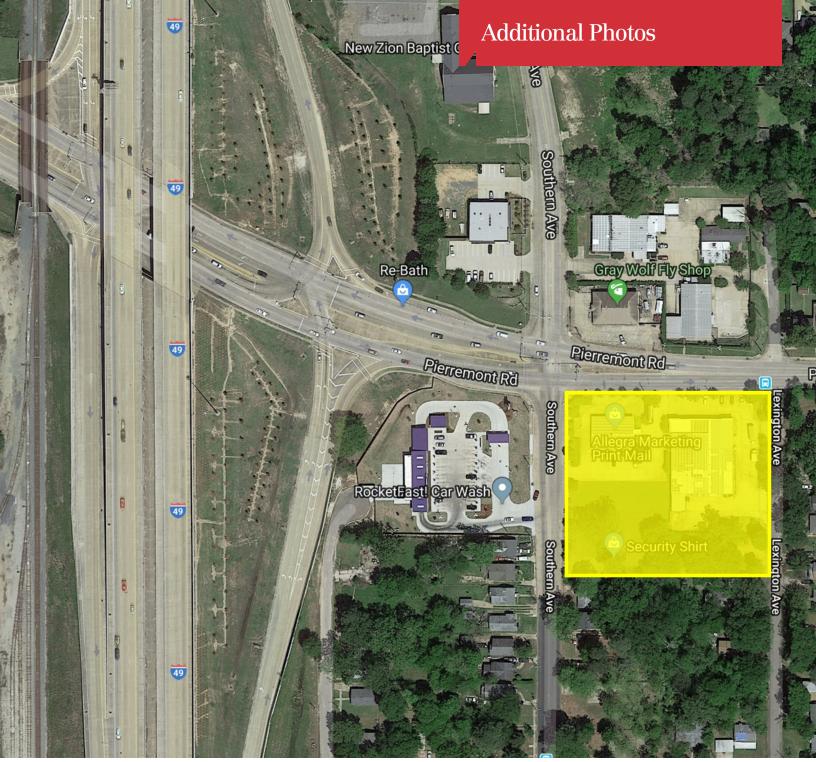

## 1111 Pierremont Road

Shreveport, Louisiana 71106

### **Property Highlights**

- Near Interstate 49 (exit 203) in Shreveport, Louisiana
- Site is approximately 2 acres with two industrial buildings (±3,000 SF office/showroom & ±12,500 SF office/warehouse)
- Access via Pierremont Road, Southern Avenue and Lexington Avenue
- 27,299 vehicles per day
- Site is zoned C-1
- Buildings on site available for lease (contact listing agent)