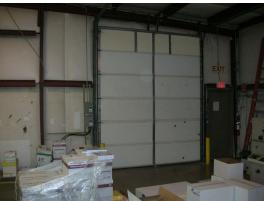

### **Property Highlights**

- Near Interstate 49 (exit 203) in Shreveport, Louisiana
- Site is approximately 2 acres with two industrial buildings (±3,000 SF office/showroom & ±12,500 SF office/warehouse)
- Access via Pierremont Road, Southern Avenue and Lexington Avenue
- 27,299 vehicles per day
- Site is zoned C-1
- Buildings on site available for lease (contact listing agent)