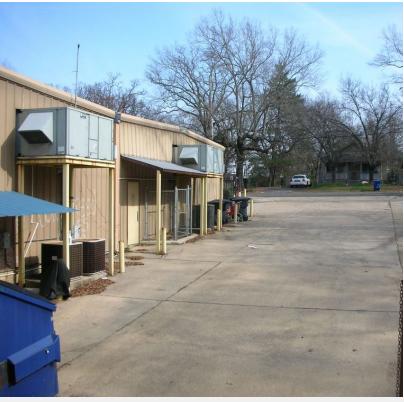

### **Property Highlights**

- Near Interstate 49 (exit 203) in Shreveport, Louisiana
- Site is approximately 2 acres with two industrial buildings (±3,000 SF office/showroom & ±12,500 SF office/warehouse)
- Access via Pierremont Road, Southern Avenue and Lexington Avenue
- 27,299 vehicles per day
- Site is zoned C-1
- Buildings on site available for lease (contact listing agent)