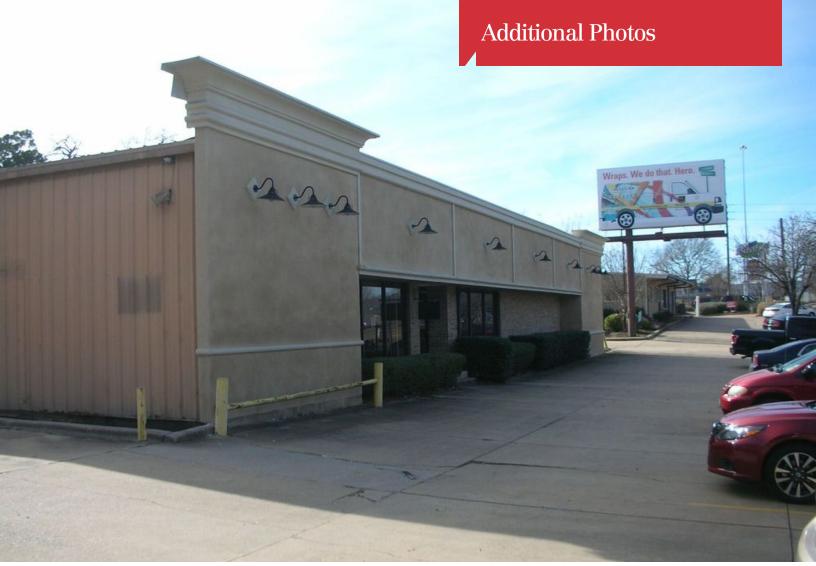

### **Property Highlights**

- Near Interstate 49 (exit 203) in Shreveport, Louisiana
- Site is approximately 2 acres with two industrial buildings (±3,000 SF office/showroom & ±12,500 SF office/warehouse)
- Access via Pierremont Road, Southern Avenue and Lexington Avenue
- 27,299 vehicles per day
- Site is zoned C-1
- Buildings on site available for lease (contact listing agent)