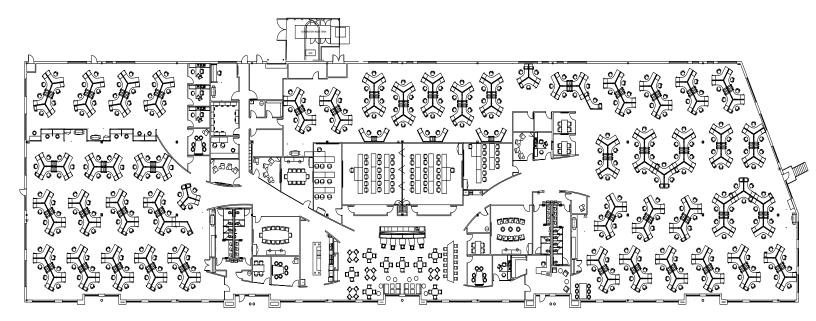

### FOR LEASE

## Metropolitan Airport Center

811 Royal Parkway Nashville, Tennessee

#### Property Highlights

• 44,560 sf office

- Prime airport location
- Easy access to I-40 and Briley Parkway
- 5.7/1,000 sf parking ratio
- Furniture available
- Multiple conference and training rooms
- Efficient open floor plan
- Large break room
- Excellent condition

# Floorplan

1st Floor

44,560 SF







## Area Amenities



### Contact

BLAKE NEWTON, CCIM +1 615 301 2915 blake.newton@cushwake.com WILSON JOHNSON +1 615 301 2825 wilson.johnson@cushwake.com



©2020 Cushman & Wakefield. All rights reserved. The information contained in this communication is strictly confidential. This information has been obtained from sources believed to be reliable but has not been verified. NO WARRANTY OR REPRESENTATION, EXPRESS OR IMPLIED, IS MADE AS TO THE CONDITION OF THE PROPERTY (OR PROPERTIES) REFERENCED HEREIN OR AS TO THE ACCURACY OR COMPLETENESS OF THE INFORMATION CONTAINED HEREIN, AND SAME IS SUBMITTED SUBJECT TO ERRORS, OMISSIONS, CHANGE OF PRICE, RENTAL OR OTHER CONDITIONS, WITHDRAWAL WITHOUT NOTICE, AND TO ANY SPECIAL LISTING CONDITIONS IMPOSED BY aTHE PROPERTY OWNER(S). ANY PROJECTIONS