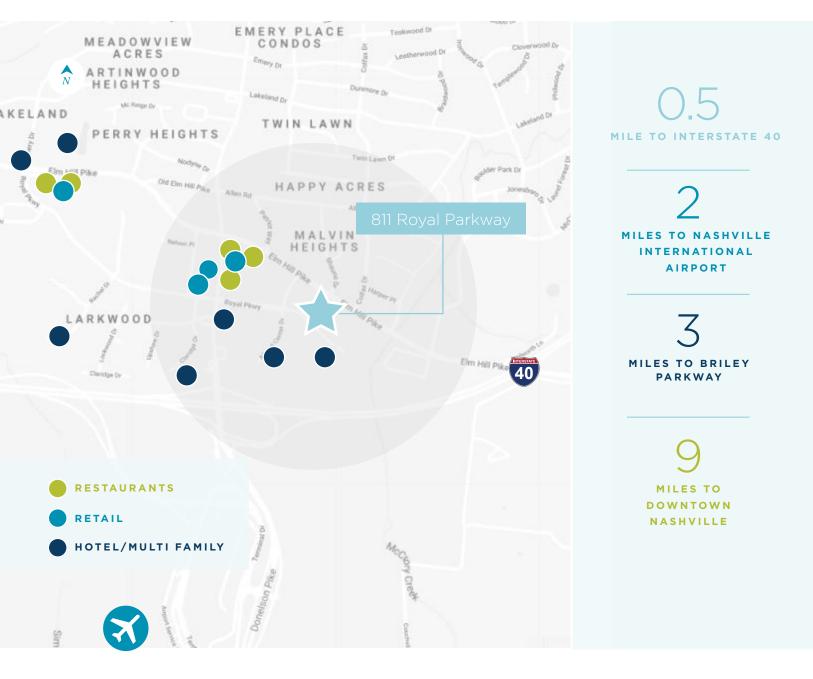

### FOR LEASE

## Metropolitan Airport Center

811 Royal Parkway Nashville, Tennessee

#### Property Highlights

• 44,560 sf office

- Prime airport location
- Easy access to I-40 and Briley Parkway
- 5.7/1,000 sf parking ratio
- Furniture available
- Multiple conference and training rooms
- Efficient open floor plan
- Large break room
- Excellent condition

# Floorplan

1st Floor

44,560 SF







## Area Amenities



### Contact

BLAKE NEWTON, CCIM +1 615 301 2915 blake.newton@cushwake.com WILSON JOHNSON +1 615 301 2825 wilson.johnson@cushwake.com



©2020 Cushman & Wakefield. All rights reserved. The information contained in this communication is strictly confidential. This information has been obtained from sources believed to be reliable but has not been verified. NO WARRANTY OR REPRESENTATION, EXPRESS OR IMPLIED, IS MADE AS TO THE CONDITION OF THE PROPERTY (OR PROPERTIES) REFERENCED HEREIN OR AS TO THE ACCURACY OR COMPLETENESS OF THE INFORMATION CONTAINED HEREIN, AND SAME IS SUBMITTED SUBJECT TO ERRORS, OMISSIONS, CHANGE OF PRICE, RENTAL OR OTHER CONDITIONS, WITHDRAWAL WITHOUT NOTICE, AND TO ANY SPECIAL LISTING CONDITIONS IMPOSED BY aTHE PROPERTY OWNER(S). ANY PROJECTIONS, OPINIONS OR ESTIMATES A