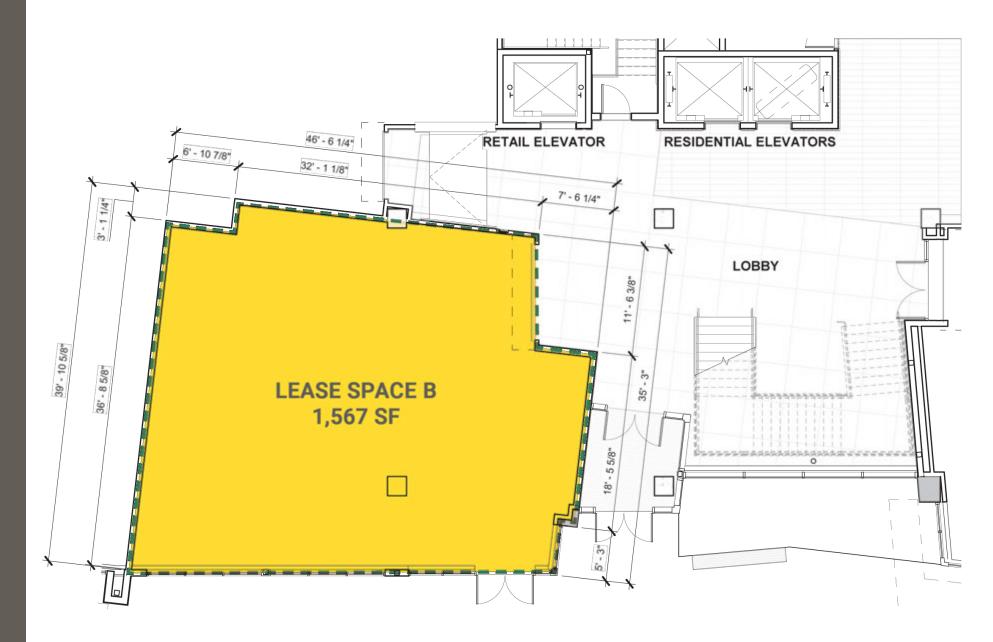

- Retail: 1,567 & 2,485 SF
- Call for Rates
- NNN: \$10.00 PSF
- Available: July 2021

## **RETAIL SPACE B**