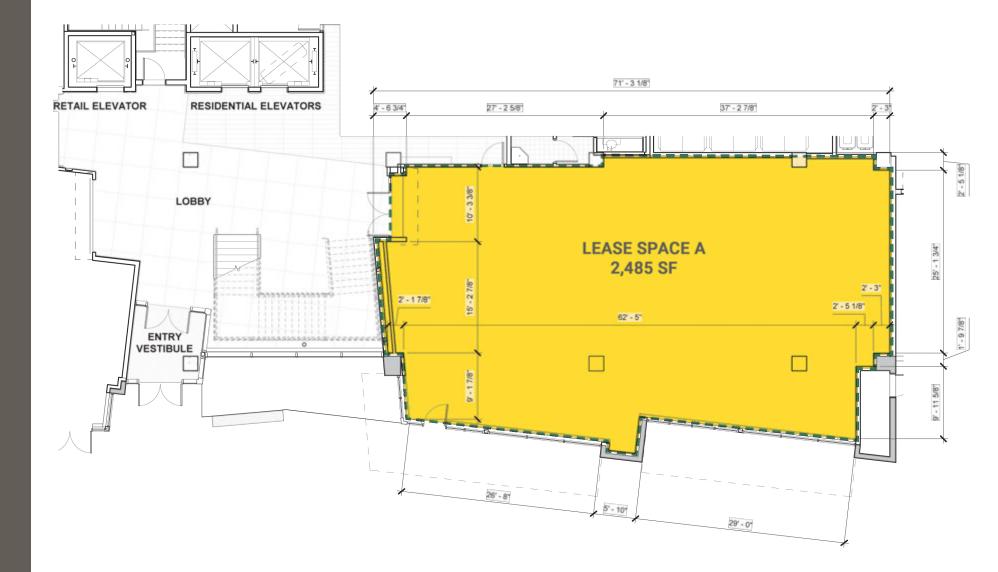

- Retail: 1,567 & 2,485 SF
- Call for Rates
- NNN: \$10.00 PSF
- Available: July 2021

## **RETAIL SPACE A**