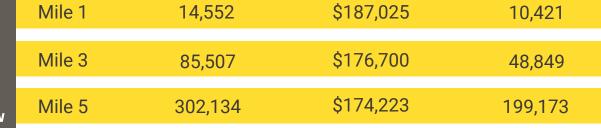

### **312 CENTRAL WAY:**

Regis - 2020

|   | Population | Average I |
|---|------------|-----------|
| ) |            |           |

Average HH Income Daytime Population

**PARQUE KIRKLAND** located in Downtown Kirkland, benefits from its prime location along Central Way, directly across from Peter Kirk Park it is centered within both the commercial and residential areas of the neighborhood and enjoys easy access to the cities of Seattle's Eastside. Anchored by Bartell Drug, this mixed-use project has two additional retail spaces on the ground floor, and three floors of residential, with an anticipated 70 units plus amenities. The garage will have 68 parking stalls available exclusively for Retail customers and employees.