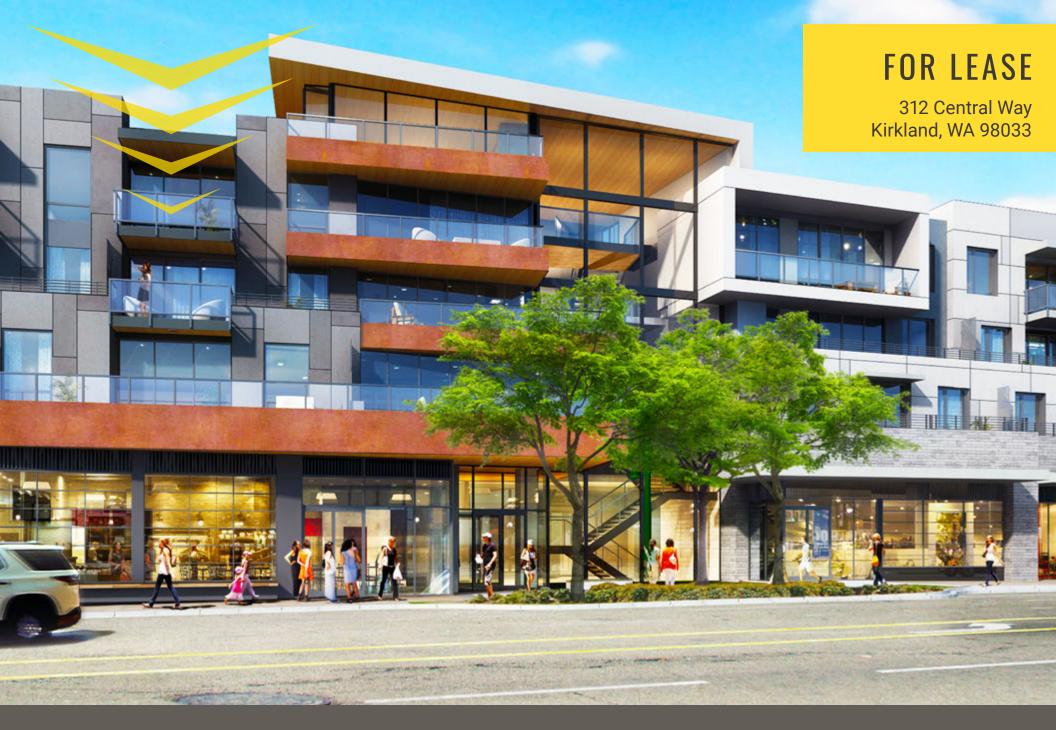

### **312 CENTRAL WAY:**

Regis - 2020

|   | Population | Average I |
|---|------------|-----------|
| ) |            |           |

Average HH Income Daytime Population

**PARQUE KIRKLAND** located in Downtown Kirkland, benefits from its prime location along Central Way, directly across from Peter Kirk Park it is centered within both the commercial and residential areas of the neighborhood and enjoys easy access to the cities of Seattle's Eastside. Anchored by Bartell Drug, this mixed-use project has two additional retail spaces on the ground floor, and three floors of residential, with an anticipated 70 units plus amenities. The garage will have 68 parking stalls available exclusively for Retail customers and employees.