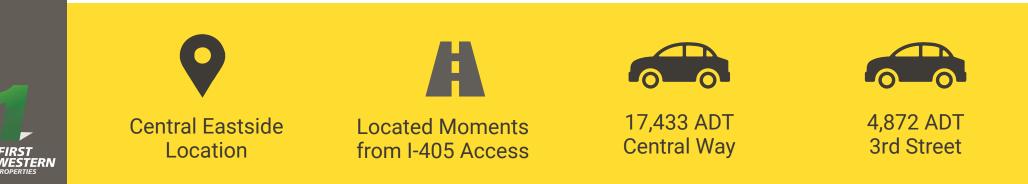

### **312 CENTRAL WAY:**

Regis - 2020

|   | Population | Average I |
|---|------------|-----------|
| ) |            |           |

Average HH Income Daytime Population

**PARQUE KIRKLAND** located in Downtown Kirkland, benefits from its prime location along Central Way, directly across from Peter Kirk Park it is centered within both the commercial and residential areas of the neighborhood and enjoys easy access to the cities of Seattle's Eastside. Anchored by Bartell Drug, this mixed-use project has two additional retail spaces on the ground floor, and three floors of residential, with an anticipated 70 units plus amenities. The garage will have 68 parking stalls available exclusively for Retail customers and employees.