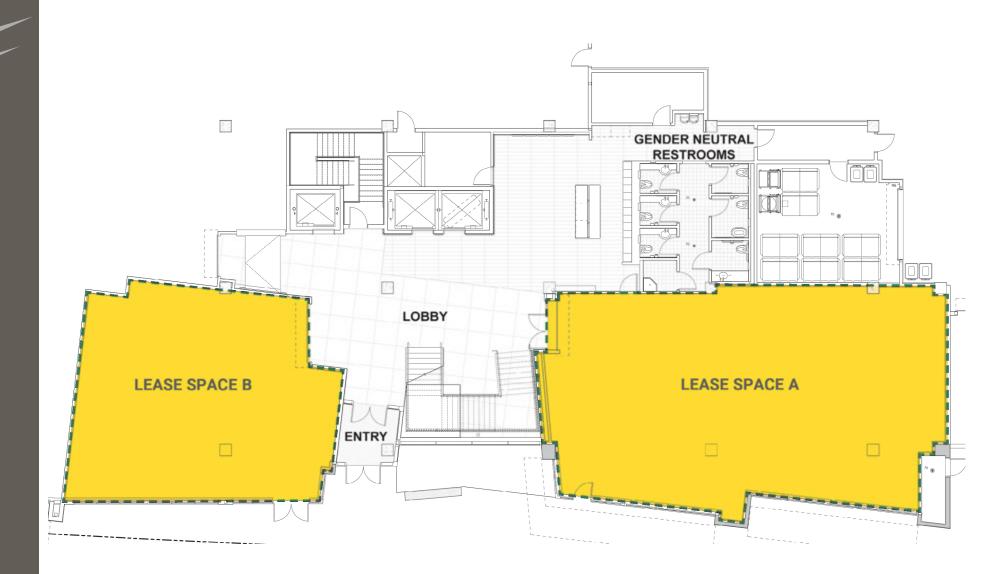

- Retail: 1,567 & 2,485 SF
- Call for Rates
- NNN: \$10.00 PSF
- Available: July 2021

## **RETAIL SPACE A**

## **RETAIL SPACE B**