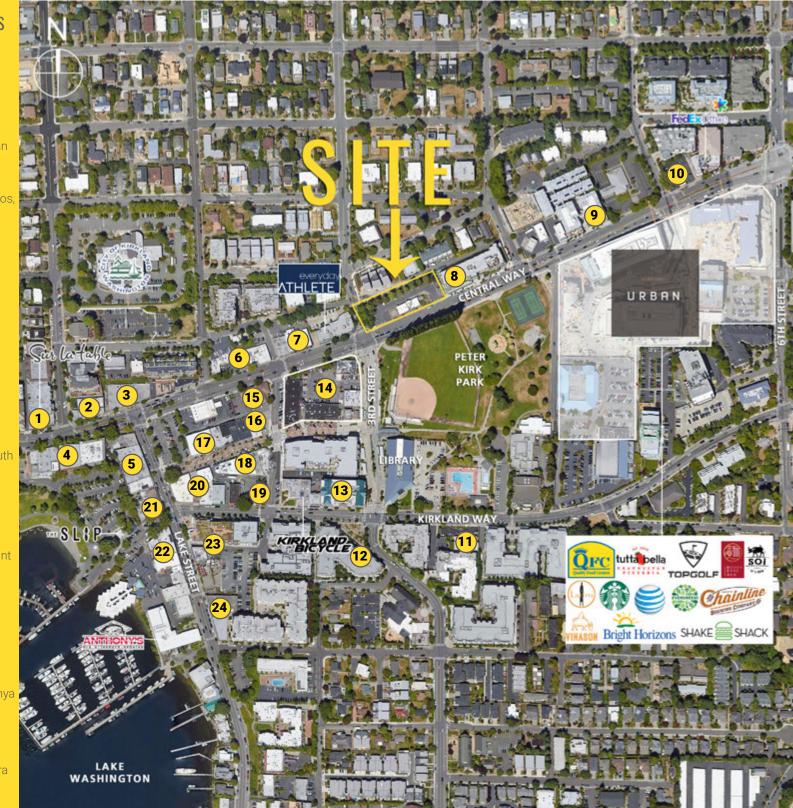

#### RETAIL | RESTAURANTS

- 1. Sur La Table, Jimmy John's
- 2. Santorini Greek Grill, Caffe Ladro, A Bite of Sichuan, Coastline Burgers
- 3. Purpose, The Birdcage
- 4. Zeitoons Grill House,Epicurean Edge, Wild Rover
- 5. Hunuman Thai Cafe, Zoka Coffee Roasters, Casa Ricardos, The Lodge Sports Grill, Asher Goods, Flat Stick Pub
- 6. Lilac Cafe, Lynn's Bistro

7. Wing Dome

- 8. Emerald City Smoothies
- 9. Little Brother

10. Acropolis Pizza

- 11. Reunion Brew & Bake
- 12. The French Bakery

13.Heart

14. UPS Store, Subway, Taco Del Mar, Bejing Chef, Dakshin South Indian Bistro

15. Eastside Trains

- 16. Ragamoffyn's, Absolutely Fabulous, Thruline Coffee
- 17. Lai Thai Restaurant, Restaurant Paradisio, Zeek's Pizza
- 18. Pho Thai, My Gift & Home, Champagne Taste, Cactus

19. The Central Club

- 20. Starbucks, Cafe Happy, Sushi Joa, George's
- 21. Crush Footware, Seduce, Alanya Cafe, Coffee & Cone

22. Bottle & Bull 23. Homegrown Restaurant, C WESTERN

23. Homegrown, Hector's Restaurant, Just Poke, Volterra

24. Isarn Soul Kitchen