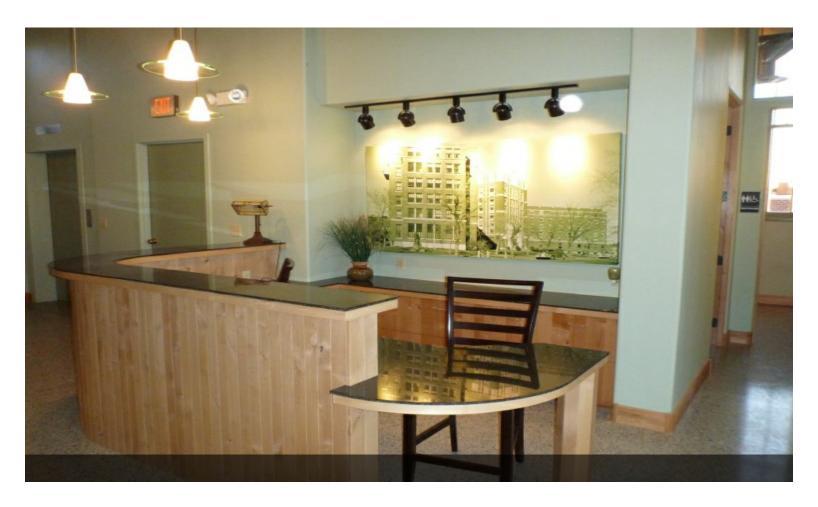

#### **Columbus Center**

\$6 - \$12 /SF/Year

Beautifully restored historic building that was originally the Columbus Hospital. New ownership has updated and preserved the original beauty of this well built brick building. On site parking, security system with keyless entry, on site property management, secretarial service, and a wonderful mixture of tenants including a restaurant, coffee shop, beauty salon, women's health club, dental office, numerous art studios, therapists, naturopaths, engineers, attorneys, insurance agents, internet, investment advisors, property managers, and many more. Several conference rooms available at no charge to Tenants, along with a 300 seat Chapel for banquets, luncheons, weddings, etc. The Columbus Center is Montana's premier office destination, with easy access and fabulous views looking out over the city! No other office building in Great Falls offers the amenities and security that the Columbus Center offers. There are no CAM charges at the Columbus Center. Our location is in a residential neighborhood that offers an unsurpassed feeling of being secure and friendly, and has the most beautiful scenic views with the sense of being in the best part of the City of Great Falls!!

|   | 5th Floor                    |                                                      |                                                                                                                       |  |
|---|------------------------------|------------------------------------------------------|-----------------------------------------------------------------------------------------------------------------------|--|
|   |                              |                                                      |                                                                                                                       |  |
| 1 | Space Available              | 5,500 SF                                             | Beautiful, bare, open space with Marble floors ready to be renovated to suit. This is an entire wing of the 5th floor |  |
|   | Rental Rate                  | \$11 /SF/Year                                        | west end of building with expansive views of the city. See above building photos for examples of recent renovations.  |  |
|   | Space / Lot Type             | Office Building                                      |                                                                                                                       |  |
|   | Additional Space / Lot Types | Office-R&D,Medical Office,Institutional/Governmental | Spectacular!!                                                                                                         |  |
|   | Min. Divisible               | 1,500 SF                                             |                                                                                                                       |  |
|   | Lease Type                   | Modified Net                                         |                                                                                                                       |  |
|   |                              |                                                      |                                                                                                                       |  |
|   | 2nd Floor                    |                                                      |                                                                                                                       |  |
| 2 | 2110 F1001                   |                                                      |                                                                                                                       |  |
|   | Space Available              | 800 SF                                               |                                                                                                                       |  |
|   | Rental Rate                  | \$11 /SF/Year                                        |                                                                                                                       |  |
|   | Space / Lot Type             | Office Building                                      |                                                                                                                       |  |
|   | Lease Type                   | Modified Gross                                       |                                                                                                                       |  |
|   |                              |                                                      |                                                                                                                       |  |
|   | Ast Elsen                    |                                                      |                                                                                                                       |  |
|   | 1st Floor                    |                                                      |                                                                                                                       |  |
|   | Space Available              | 1,400 SF                                             |                                                                                                                       |  |
| 3 | Rental Rate                  | \$11 /SF/Year                                        |                                                                                                                       |  |
|   | Space / Lot Type             | Office Building                                      |                                                                                                                       |  |
|   | Lease Type                   | Modified Gross                                       |                                                                                                                       |  |
|   |                              |                                                      |                                                                                                                       |  |
|   |                              |                                                      |                                                                                                                       |  |
|   | 6th Floor                    |                                                      |                                                                                                                       |  |
| 4 | Space Available              | 800 SF                                               |                                                                                                                       |  |
|   | Rental Rate                  | \$12 /SF/Year                                        |                                                                                                                       |  |
|   | Space / Lot Type             | Office Building                                      |                                                                                                                       |  |
|   | Lease Type                   | Modified Gross                                       |                                                                                                                       |  |
|   |                              |                                                      |                                                                                                                       |  |
|   |                              |                                                      |                                                                                                                       |  |
| 5 | 1st floor                    |                                                      |                                                                                                                       |  |
|   | Space Available              | 4,000 SF                                             |                                                                                                                       |  |
|   | Rental Rate                  | \$6 /SF/Year                                         |                                                                                                                       |  |
|   | Space / Lot Type             | Creative/Loft                                        |                                                                                                                       |  |
|   | Lease Type                   | Modified Gross                                       |                                                                                                                       |  |
|   |                              |                                                      |                                                                                                                       |  |