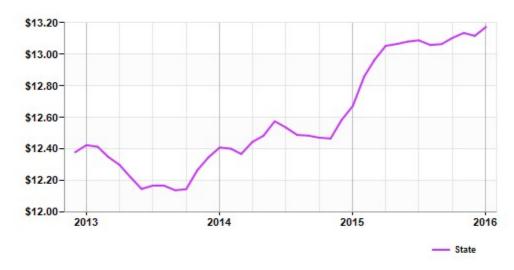

#### Asking Rent Office for Lease Great Falls, MT (\$/SF/Year)

|       | Jan 16  | vs. 3 mo. prior | Y-O-Y |
|-------|---------|-----------------|-------|
| State | \$13.17 | +0.5%           | +3.9% |
|       |         |                 |       |