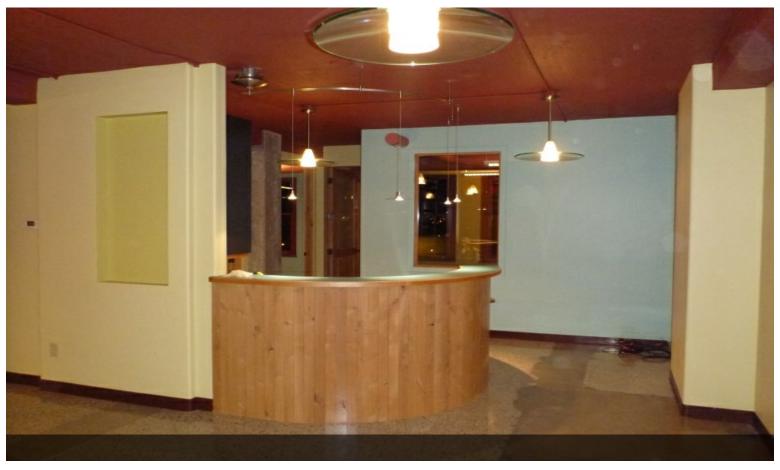

#### **Columbus Center**

\$6 - \$12 /SF/Year

Beautifully restored historic building that was originally the Columbus Hospital. New ownership has updated and preserved the original beauty of this well built brick building. On site parking, security system with keyless entry, on site property management, secretarial service, and a wonderful mixture of tenants including a restaurant, coffee shop, beauty salon, women's health club, dental office, numerous art studios, therapists, naturopaths, engineers, attorneys, insurance agents, internet, investment advisors, property managers, and many more. Several conference rooms available at no charge to Tenants, along with a 300 seat Chapel for banquets, luncheons, weddings, etc. The Columbus Center is Montana's premier office destination, with easy access and fabulous views looking out over the city! No other office building in Great Falls offers the amenities and security that the Columbus Center offers. There are no CAM charges at the Columbus Center. Our location is in a residential neighborhood that offers an unsurpassed feeling of being secure and friendly, and has the most beautiful scenic views with the sense of being in the best part of the City of Great Falls!!