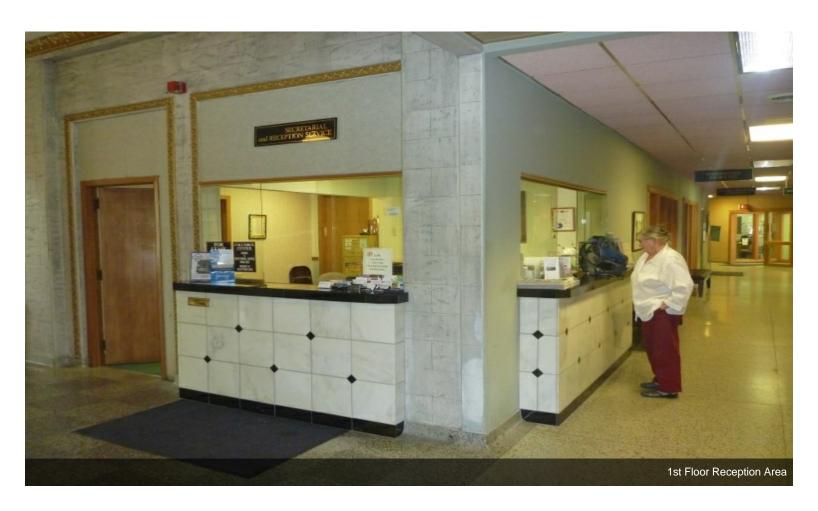

#### **Columbus Center**

\$6 - \$12 /SF/Year

Beautifully restored historic building that was originally the Columbus Hospital. New ownership has updated and preserved the original beauty of this well built brick building. On site parking, security system with keyless entry, on site property management, secretarial service, and a wonderful mixture of tenants including a restaurant, coffee shop, beauty salon, women's health club, dental office, numerous art studios, therapists, naturopaths, engineers, attorneys, insurance agents, internet, investment advisors, property managers, and many more. Several conference rooms available at no charge to Tenants, along with a 300 seat Chapel for banquets, luncheons, weddings, etc. The Columbus Center is Montana's premier office destination, with easy access and fabulous views looking out over the city! No other office building in Great Falls offers the amenities and security that the Columbus Center offers. There are no CAM charges at the Columbus Center. Our location is in a residential neighborhood that offers an unsurpassed feeling of being secure and friendly, and has the most beautiful scenic views with the sense of being in the best part of the City of Great Falls!!