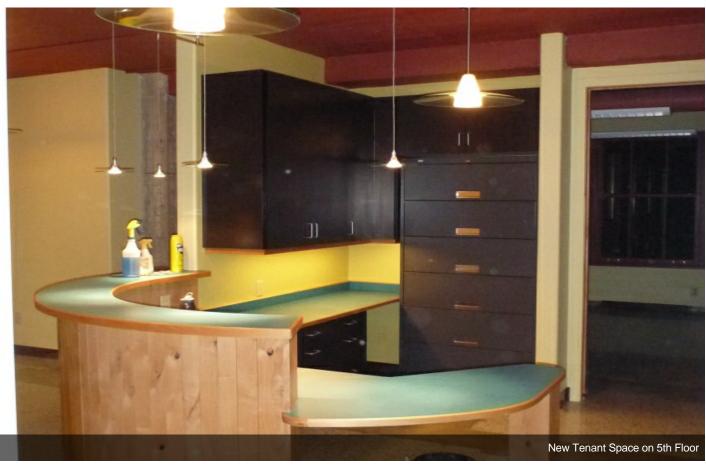

|   | 5th Floor                    |                                                      |                                                                                                                       |  |
|---|------------------------------|------------------------------------------------------|-----------------------------------------------------------------------------------------------------------------------|--|
|   |                              |                                                      |                                                                                                                       |  |
| 1 | Space Available              | 5,500 SF                                             | Beautiful, bare, open space with Marble floors ready to be renovated to suit. This is an entire wing of the 5th floor |  |
|   | Rental Rate                  | \$11 /SF/Year                                        | west end of building with expansive views of the city. See above building photos for examples of recent renovations.  |  |
|   | Space / Lot Type             | Office Building                                      |                                                                                                                       |  |
|   | Additional Space / Lot Types | Office-R&D,Medical Office,Institutional/Governmental | Spectacular!!                                                                                                         |  |
|   | Min. Divisible               | 1,500 SF                                             |                                                                                                                       |  |
|   | Lease Type                   | Modified Net                                         |                                                                                                                       |  |
|   |                              |                                                      |                                                                                                                       |  |
|   | 2nd Floor                    |                                                      |                                                                                                                       |  |
| 2 | 2110 F1001                   |                                                      |                                                                                                                       |  |
|   | Space Available              | 800 SF                                               |                                                                                                                       |  |
|   | Rental Rate                  | \$11 /SF/Year                                        |                                                                                                                       |  |
|   | Space / Lot Type             | Office Building                                      |                                                                                                                       |  |
|   | Lease Type                   | Modified Gross                                       |                                                                                                                       |  |
|   |                              |                                                      |                                                                                                                       |  |
|   | Ast Elsen                    |                                                      |                                                                                                                       |  |
|   | 1st Floor                    |                                                      |                                                                                                                       |  |
|   | Space Available              | 1,400 SF                                             |                                                                                                                       |  |
| 3 | Rental Rate                  | \$11 /SF/Year                                        |                                                                                                                       |  |
|   | Space / Lot Type             | Office Building                                      |                                                                                                                       |  |
|   | Lease Type                   | Modified Gross                                       |                                                                                                                       |  |
|   |                              |                                                      |                                                                                                                       |  |
|   |                              |                                                      |                                                                                                                       |  |
|   | 6th Floor                    |                                                      |                                                                                                                       |  |
| 4 | Space Available              | 800 SF                                               |                                                                                                                       |  |
|   | Rental Rate                  | \$12 /SF/Year                                        |                                                                                                                       |  |
|   | Space / Lot Type             | Office Building                                      |                                                                                                                       |  |
|   | Lease Type                   | Modified Gross                                       |                                                                                                                       |  |
|   |                              |                                                      |                                                                                                                       |  |
|   |                              |                                                      |                                                                                                                       |  |
| 5 | 1st floor                    |                                                      |                                                                                                                       |  |
|   | Space Available              | 4,000 SF                                             |                                                                                                                       |  |
|   | Rental Rate                  | \$6 /SF/Year                                         |                                                                                                                       |  |
|   | Space / Lot Type             | Creative/Loft                                        |                                                                                                                       |  |
|   | Lease Type                   | Modified Gross                                       |                                                                                                                       |  |
|   |                              |                                                      |                                                                                                                       |  |