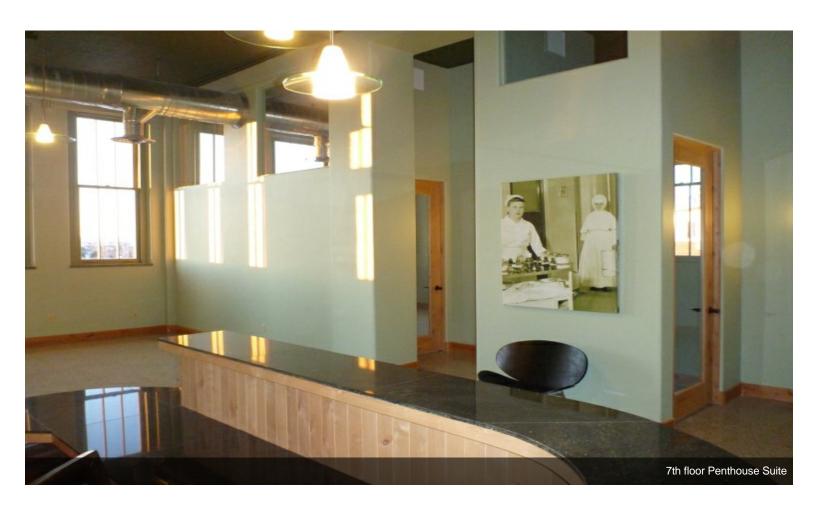

#### **Columbus Center**

\$6 - \$12 /SF/Year

Beautifully restored historic building that was originally the Columbus Hospital. New ownership has updated and preserved the original beauty of this well built brick building. On site parking, security system with keyless entry, on site property management, secretarial service, and a wonderful mixture of tenants including a restaurant, coffee shop, beauty salon, women's health club, dental office, numerous art studios, therapists, naturopaths, engineers, attorneys, insurance agents, internet, investment advisors, property managers, and many more. Several conference rooms available at no charge to Tenants, along with a 300 seat Chapel for banquets, luncheons, weddings, etc. The Columbus Center is Montana's premier office destination, with easy access and fabulous views looking out over the city! No other office building in Great Falls offers the amenities and security that the Columbus Center offers. There are no CAM charges at the Columbus Center. Our location is in a residential neighborhood that offers an unsurpassed feeling of being secure and friendly, and has the most beautiful scenic views with the sense of being in the best part of the City of Great Falls!!