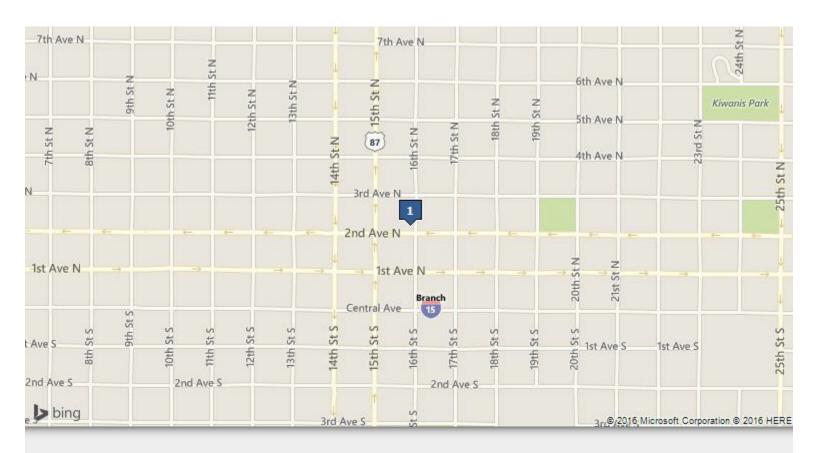

#### 1601 2nd Ave N, Great Falls, MT 59401

Located on 2nd Ave. N and 16th Street, near the Paris-Gibson Art Museum, and the Charles Russell Art museum.