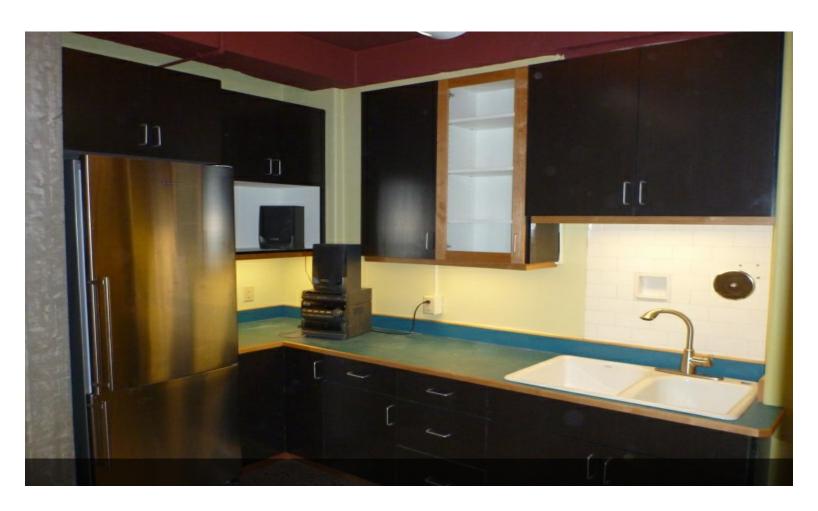

|   | 5th Floor                    |                                                      |                                                                                                                       |  |
|---|------------------------------|------------------------------------------------------|-----------------------------------------------------------------------------------------------------------------------|--|
|   |                              |                                                      |                                                                                                                       |  |
| 1 | Space Available              | 5,500 SF                                             | Beautiful, bare, open space with Marble floors ready to be renovated to suit. This is an entire wing of the 5th floor |  |
|   | Rental Rate                  | \$11 /SF/Year                                        | west end of building with expansive views of the city. See above building photos for examples of recent renovations.  |  |
|   | Space / Lot Type             | Office Building                                      |                                                                                                                       |  |
|   | Additional Space / Lot Types | Office-R&D,Medical Office,Institutional/Governmental | Spectacular!!                                                                                                         |  |
|   | Min. Divisible               | 1,500 SF                                             |                                                                                                                       |  |
|   | Lease Type                   | Modified Net                                         |                                                                                                                       |  |
|   |                              |                                                      |                                                                                                                       |  |
|   | 2nd Floor                    |                                                      |                                                                                                                       |  |
| 2 | 2110 F1001                   |                                                      |                                                                                                                       |  |
|   | Space Available              | 800 SF                                               |                                                                                                                       |  |
|   | Rental Rate                  | \$11 /SF/Year                                        |                                                                                                                       |  |
|   | Space / Lot Type             | Office Building                                      |                                                                                                                       |  |
|   | Lease Type                   | Modified Gross                                       |                                                                                                                       |  |
|   |                              |                                                      |                                                                                                                       |  |
|   | Ast Elsen                    |                                                      |                                                                                                                       |  |
|   | 1st Floor                    |                                                      |                                                                                                                       |  |
|   | Space Available              | 1,400 SF                                             |                                                                                                                       |  |
| 3 | Rental Rate                  | \$11 /SF/Year                                        |                                                                                                                       |  |
|   | Space / Lot Type             | Office Building                                      |                                                                                                                       |  |
|   | Lease Type                   | Modified Gross                                       |                                                                                                                       |  |
|   |                              |                                                      |                                                                                                                       |  |
|   |                              |                                                      |                                                                                                                       |  |
|   | 6th Floor                    |                                                      |                                                                                                                       |  |
| 4 | Space Available              | 800 SF                                               |                                                                                                                       |  |
|   | Rental Rate                  | \$12 /SF/Year                                        |                                                                                                                       |  |
|   | Space / Lot Type             | Office Building                                      |                                                                                                                       |  |
|   | Lease Type                   | Modified Gross                                       |                                                                                                                       |  |
|   |                              |                                                      |                                                                                                                       |  |
|   |                              |                                                      |                                                                                                                       |  |
| 5 | 1st floor                    |                                                      |                                                                                                                       |  |
|   | Space Available              | 4,000 SF                                             |                                                                                                                       |  |
|   | Rental Rate                  | \$6 /SF/Year                                         |                                                                                                                       |  |
|   | Space / Lot Type             | Creative/Loft                                        |                                                                                                                       |  |
|   | Lease Type                   | Modified Gross                                       |                                                                                                                       |  |
|   |                              |                                                      |                                                                                                                       |  |