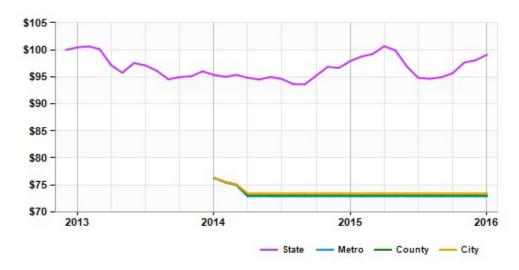

#### Asking Prices Office for Sale Great Falls, MT (\$/SF)

|        | Jan 16 | vs. 3 mo. prior | Y-O-Y |
|--------|--------|-----------------|-------|
| State  | \$99   | +3.6%           | +1.2% |
| Metro  | \$73   | 0.0%            | 0.0%  |
| City   | \$73   | 0.0%            | 0.0%  |
| County | \$73   | 0.0%            | 0.0%  |
|        |        |                 |       |