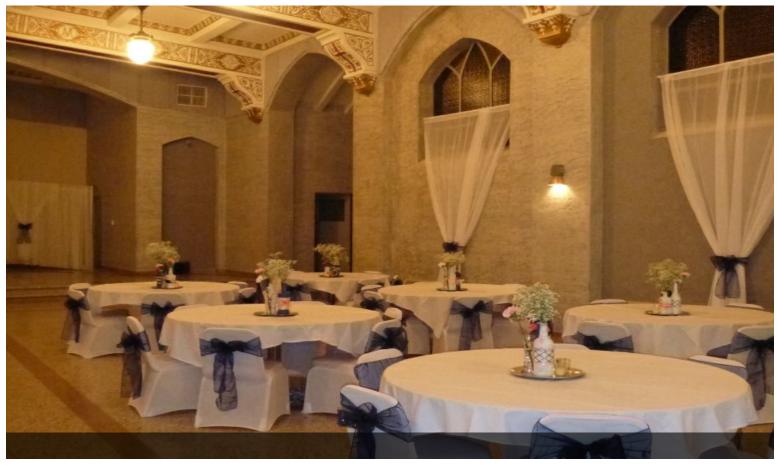

#### **Columbus Center**

\$6 - \$12 /SF/Year

Beautifully restored historic building that was originally the Columbus Hospital. New ownership has updated and preserved the original beauty of this well built brick building. On site parking, security system with keyless entry, on site property management, secretarial service, and a wonderful mixture of tenants including a restaurant, coffee shop, beauty salon, women's health club, dental office, numerous art studios, therapists, naturopaths, engineers, attorneys, insurance agents, internet, investment advisors, property managers, and many more. Several conference rooms available at no charge to Tenants, along with a 300 seat Chapel for banquets, luncheons, weddings, etc. The Columbus Center is Montana's premier office destination, with easy access and fabulous views looking out over the city! No other office building in Great Falls offers the amenities and security that the Columbus Center offers. There are no CAM charges at the Columbus Center. Our location is in a residential neighborhood that offers an unsurpassed feeling of being secure and friendly, and has the most beautiful scenic views with the sense of being in the best part of the City of Great Falls!!