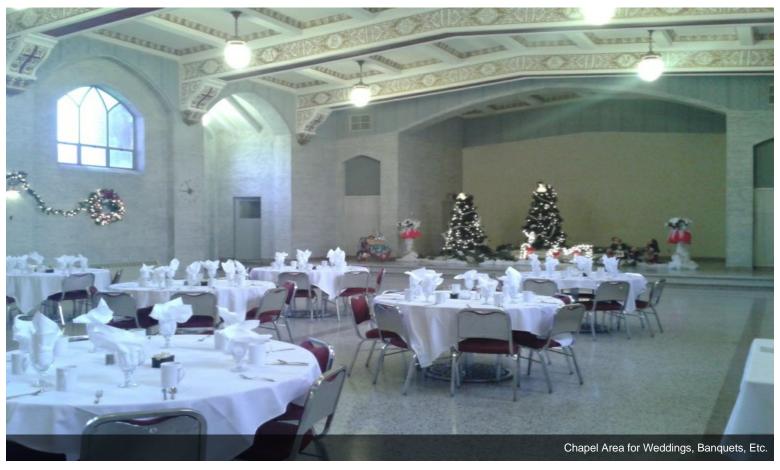

#### **Columbus Center**

\$6 - \$12 /SF/Year

Beautifully restored historic building that was originally the Columbus Hospital. New ownership has updated and preserved the original beauty of this well built brick building. On site parking, security system with keyless entry, on site property management, secretarial service, and a wonderful mixture of tenants including a restaurant, coffee shop, beauty salon, women's health club, dental office, numerous art studios, therapists, naturopaths, engineers, attorneys, insurance agents, internet, investment advisors, property managers, and many more. Several conference rooms available at no charge to Tenants, along with a 300 seat Chapel for banquets, luncheons, weddings, etc. The Columbus Center is Montana's premier office destination, with easy access and fabulous views looking out over the city! No other office building in Great Falls offers the amenities and security that the Columbus Center offers. There are no CAM charges at the Columbus Center. Our location is in a residential neighborhood that offers an unsurpassed feeling of being secure and friendly, and has the most beautiful scenic views with the sense of being in the best part of the City of Great Falls!!