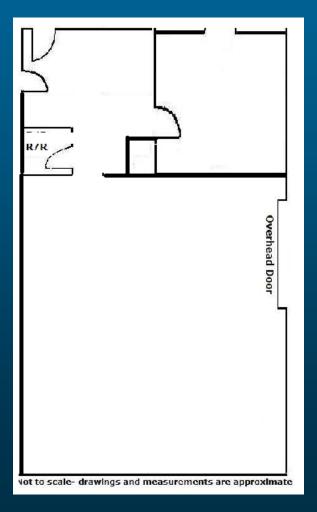

### Suite 101: ± 1,477 SF

- Reception, 1 Office, Restroom
- Evap Cooled Warehouse

### **Suite 101**