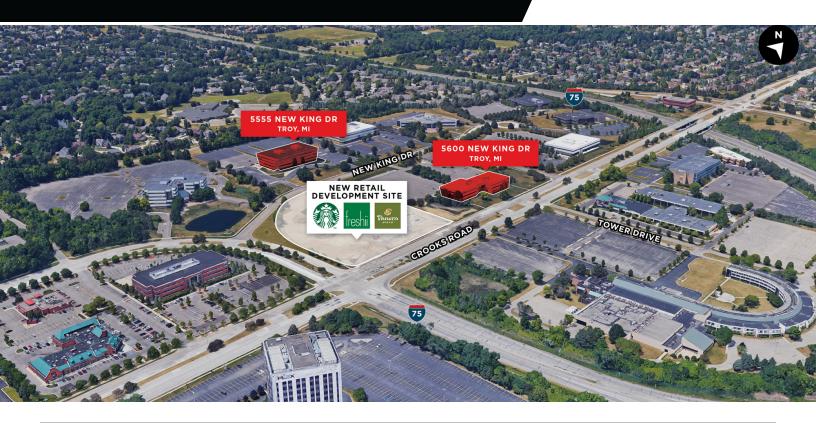

#### **PROPERTY FEATURES:**

- Ideal corporate headquarters facility with close proximity to I-75/Crooks Road interchange
- 3 story, ±73,000 SF building
- 23,400 SF of contiguous space available
- Fiber optics/cable in place
- Parking ratio of 4.20/1000
- Prominent building signage available facing Crooks Road
- Within walking distance to the new retail development with a Starbucks, Freshii, and many more food options
- 24-hour sundry shop and building conference facility located within the building
- Zoned R-C, research center, for maximum flexibility