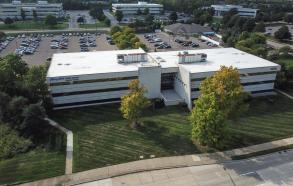

## FOR SALE/LEASE

5600 NEW KING DRIVE TROY, MI 48098

#### **PROPERTY FEATURES:**

- Ideal corporate headquarters facility with close proximity to I-75/Crooks Road interchange
- 3 story, ±73,000 SF building
- 23,400 SF of contiguous space available
- Fiber optics/cable in place
- Parking ratio of 4.20/1000
- Prominent building signage available facing Crooks Road
- Within walking distance to the new retail development with a Starbucks, Freshii, and many more food options
- 24-hour sundry shop and building conference facility located within the building
- Zoned R-C, research center, for maximum flexibility