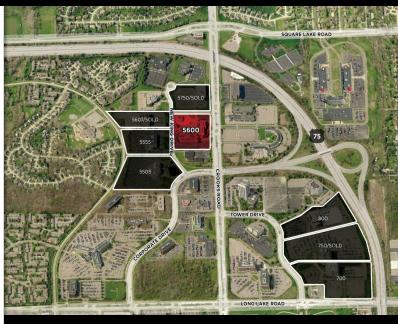

## FOR SALE/LEASE

5600 NEW KING DRIVE TROY, MI 48098

#### **PROPERTY FEATURES:**

- Ideal corporate headquarters facility with close proximity to I-75/Crooks Road interchange
- 3 story, ±73,000 SF building
- 23,400 SF of contiguous space available
- Fiber optics/cable in place
- Parking ratio of 4.20/1000
- Prominent building signage available facing Crooks Road
- Within walking distance to the new retail development with a Starbucks, Freshii, and many more food options
- 24-hour sundry shop and building conference facility located within the building
- Zoned R-C, research center, for maximum flexibility