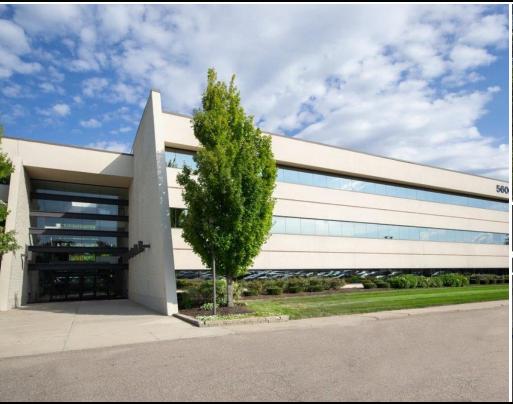

## FOR SALE/LEASE

5600 NEW KING DRIVE TROY, MI 48098

#### **PROPERTY FEATURES:**

- Ideal corporate headquarters facility with close proximity to I-75/Crooks Road interchange
- 3 story, ±73,000 SF building
- 23,400 SF of contiguous space available
- Fiber optics/cable in place
- Parking ratio of 4.20/1000
- Prominent building signage available facing Crooks Road
- Within walking distance to the new retail development with a Starbucks, Freshii, and many more food options
- 24-hour sundry shop and building conference facility located within the building
- Zoned R-C, research center, for maximum flexibility