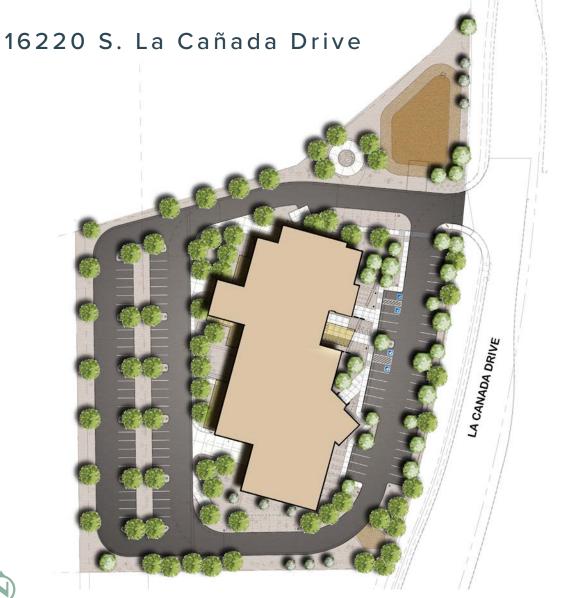

#### SITE PLAN NOT TO SCALE

#### LOCATION

The project is located at 16220 S La Canada Drive, Sahuarita, AZ, approximately one quarter mile southwest of the I-19/ Sahuarita Road interchange. Significant roadways are planned from closeby to allow traffic from the US-Mexico border to bypass Tucson, AZ and provide a "short cut" to I-10 Eastbound.

#### PARKING

96 spaces, 4 of which are handicap designated. Potential to add an additional 15 spaces for a total of 111.