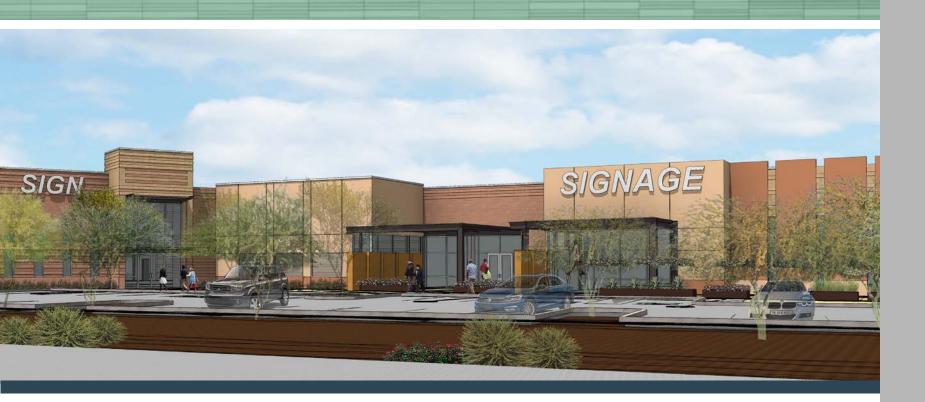

#### DESCRIPTION

SAMTEC is an advanced manufacturing/assembly/office facility to be developed in the Town of Sahuarita, Arizona, approximately 20 miles south of Tucson.

#### **BUILDING SPECIFICATIONS**

A single-story concrete structure with steel-framed roof and three (3) loading docks at grade with overhead doors. Internally, clear height is 16' with HVAC distributed throughout the building. Power supply is to be 1156 amp rated 227/480 volt three phase.