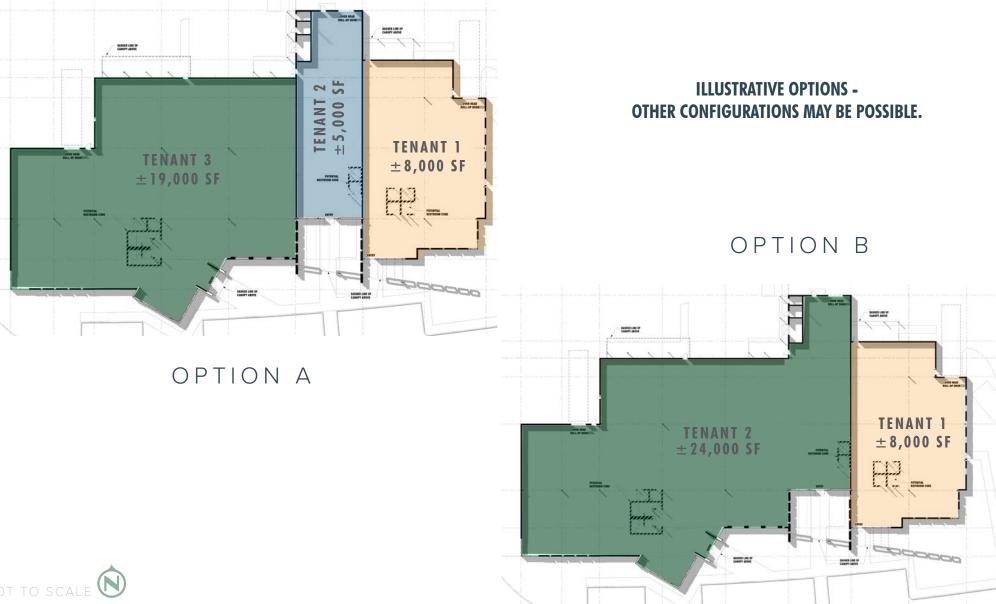

# ALTERNATIVE CONFIGURATIONS

SAMTEC

#### SIZ

The design allows for multiple tenants and configurations within the  $\pm$  32,000 SF as illustrated later in this brochure.