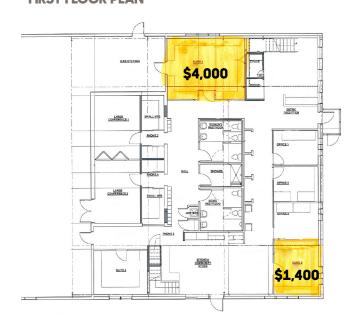

And chillaxing spot when you're taking a break from your desk. At NiCHE North Boulder Coworking, you get more than just a private office. You become a key-card-carrying member with full access to great community amenities. Aaaand, sold.

- · Inside NiCHE North Boulder Workspace
- Cyclist-friendly (storage, stands and wash station)
- On-site parking + kitchen and conference rooms
- Close to restaurants, coffee shop, hiking and more
- · Warehouse space also available







DISCLAIMER: The information contained herein has been obtained from sources believed reliable. While we do not doubt its accuracy, we have not verified it and make no guarantee, warranty or representation about it. It is your responsibility to independently confirm its accuracy and completeness.

## **FIRST FLOOR PLAN**



## **MEZZANINE**