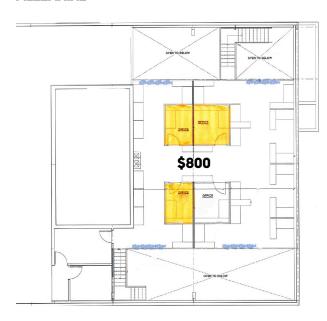

when you're taking a break from your desk. At NiCHE North Boulder Coworking, you get more than just a private office. You become a key-card-carrying member with full access to great community amenities. Aaaand, sold.

- · Inside NiCHE North Boulder Workspace
- Cyclist-friendly (storage, stands and wash station)
- On-site parking + kitchen and conference rooms
- Close to restaurants, coffee shop, hiking and more
- · Warehouse space also available







DISCLAIMER: The information contained herein has been obtained from sources believed reliable. While we do not doubt its accuracy, we have not verified it and make no guarantee, warranty or representation about it. It is your responsibility to independently confirm its accuracy and completeness.

## **FIRST FLOOR PLAN**



## **MEZZANINE**