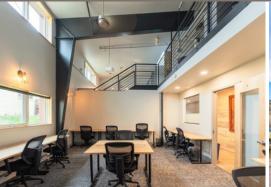

You know what's cool? Being part of a club. You know what's even cooler? Being part of a club that doubles as your workplace. And social hub. And bike maintenance station. And chillaxing spot when you're taking a break from your desk. At NiCHE North Boulder Coworking, you get more than just a private office. You become a key-card-carrying member with full access to great community amenities. Aaaand, sold.

- · Inside NiCHE North Boulder Workspace
- Cyclist-friendly (storage, stands and wash station)
- On-site parking + kitchen and conference rooms
- Close to restaurants, coffee shop, hiking and more
- · Warehouse space also available