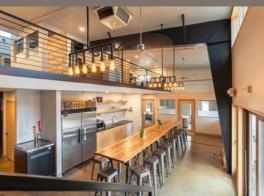

You know what's cool? Being part of a club. You know what's even cooler? Being part of a club that doubles as your workplace. And social hub. And bike maintenance station. And chillaxing spot when you're taking a break from your desk. At NiCHE North Boulder Coworking, you get more than just a private office. You become a key-card-carrying member with full access to great community amenities. Aaaand, sold.

- · Inside NiCHE North Boulder Workspace
- Cyclist-friendly (storage, stands and wash station)
- On-site parking + kitchen and conference rooms
- Close to restaurants, coffee shop, hiking and more
- · Warehouse space also available