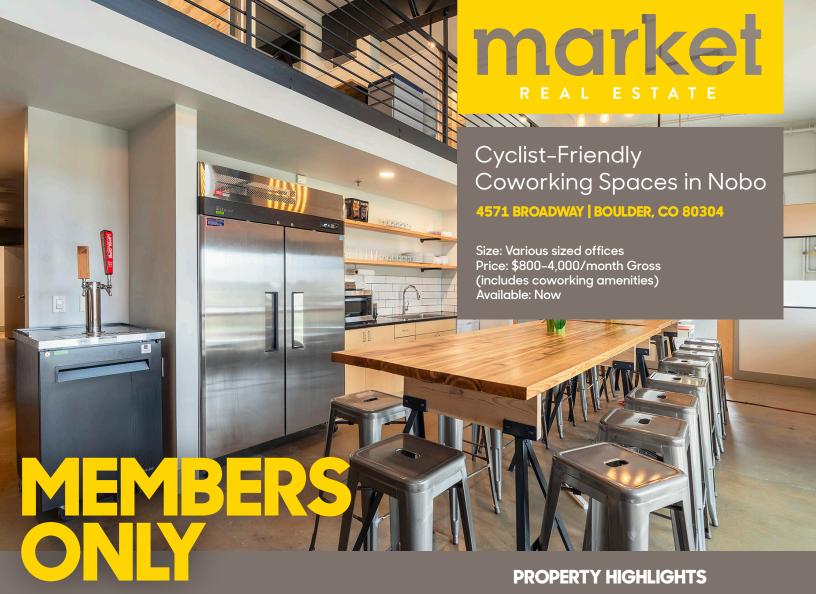

You know what's cool? Being part of a club. You know what's even cooler? Being part of a club that doubles as your workplace. And social hub. And bike maintenance station. And chillaxing spot when you're taking a break from your desk. At NiCHE North Boulder Coworking, you get more than just a private office. You become a key-card-carrying member with full access to great community amenities. Aaaand, sold.

- · Inside NiCHE North Boulder Workspace
- Cyclist-friendly (storage, stands and wash station)
- On-site parking + kitchen and conference rooms
- Close to restaurants, coffee shop, hiking and more
- · Warehouse space also available