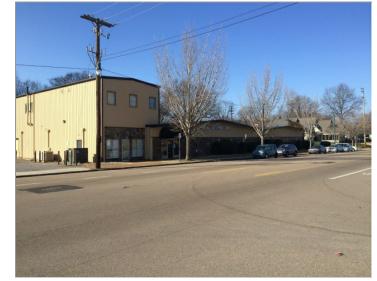

# **Photos**

Property Photo

### **Property Description**

New listing! This 19,300 square foot industrial property is ready for a new image. Property is zoned CMU1 and parcel spans nearly 200' along Cooper Street. New owner is willing to subdivide into smaller bays for qualified tenants and will negotiate build-out and/or TI. Parking is available along the south side of the property adjacent to Nelson Street. In addition, there is a separate parcel, currently used for parking, located on the southwest corner of Cooper and Nelson. Call for information or for a showing.

#### **Location Description**

Located on the northwest corner of Cooper and Nelson in the popular Cooper-Young area of midtown Memphis.