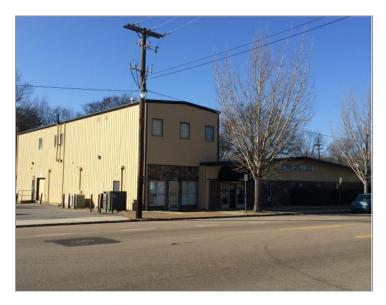

# **Photos**

Property Photo

### **Property Description**

New listing! This 19,300 square foot industrial property is ready for a new image. Property is zoned CMU1 and parcel spans nearly 200' along Cooper Street. New owner is willing to subdivide into smaller bays for qualified tenants and will negotiate build-out and/or TI. Parking is available along the south side of the property adjacent to Nelson Street. In addition, there is a separate parcel, currently used for parking, located on the southwest corner of Cooper and Nelson. Call for information or for a showing.

#### **Location Description**

Located on the northwest corner of Cooper and Nelson in the popular Cooper-Young area of midtown Memphis.