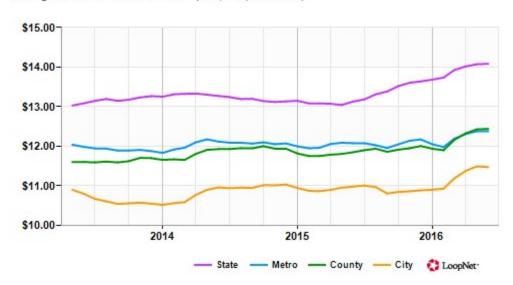

# **Market Trends**

Asking Rent Retail for Lease Memphis, TN (\$/SF/Year)

|        | Jun 16 v | rs. 3 mo. Y-O-Y<br>prior |
|--------|----------|--------------------------|
| State  | \$14.08  | +1.1% +7.3%              |
| Metro  | \$12.38  | +1.5% +2.5%              |
| City   | \$11.48  | +2.6% +4.5%              |
| County | \$12.44  | +2.3% +5.0%              |