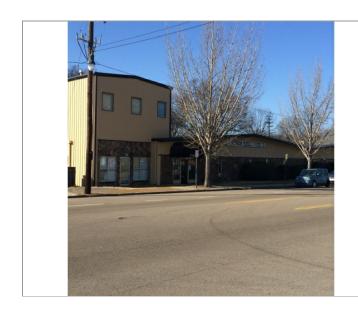

Property Photo

### **Property Description**

New listing! This 19,300 square foot industrial property is ready for a new image. Property is zoned CMU1 and parcel spans nearly 200' along Cooper Street. New owner is willing to subdivide into smaller bays for qualified tenants and will negotiate build-out and/or TI. Parking is available along the south side of the property adjacent to Nelson Street. In addition, there is a separate parcel, currently used for parking, located on the southwest corner of Cooper and Nelson. Call for information or for a showing.

#### **Location Description**

Located on the northwest corner of Cooper and Nelson in the popular Cooper-Young area of midtown Memphis.