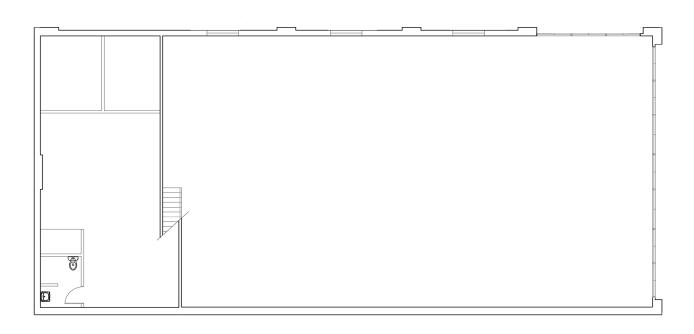

### **LAYOUT**

#### PROPERTY SUMMARY

**Available Space** 

+/- 5,000 Square Feet +/- 1,000 SF Mezzanine RATE

Base Rent \$2.15 SF + utilities