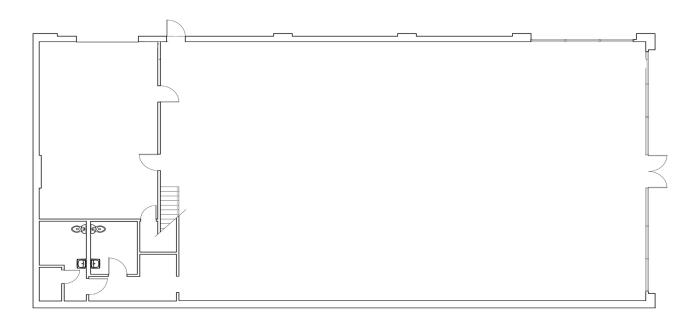

### **LAYOUT**

#### PROPERTY SUMMARY

**Available Space** 

+/- 5,000 Square Feet +/- 1,000 SF Mezzanine RATE

Base Rent \$2.15 SF + utilities