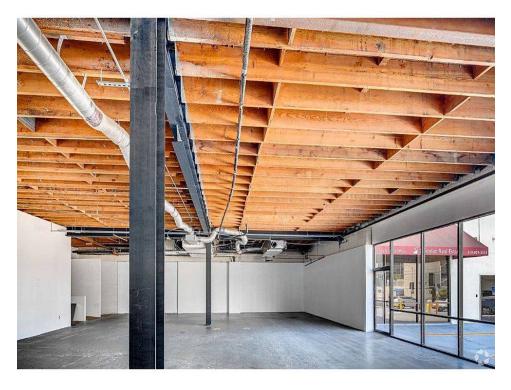

752 SF

Fourth Floor: ±1,692 SF

±2,685 SF

#### **PROPERTY HIGHLIGHTS**

- 4% commission to procuring tenant broker
- > 29,530 SF mixed-use medical/creative office project with 7,581 SF of total available retail space (divisible)
- > Convenient location adjacent to the 405 and 10 freeways
- > Tremendous visual street exposure with excellent signage opportunity
- Valet parking with 5/1000 parking ratio
- > Unique architecture, new property upgrades in process
- > Parking area to be refurbished with adjacent patio area
- > Walking distance close to new Expo Sepulveda Metro station
- Available space on highly trafficked (57,698 CPD\*) corner situated on the North West corner of Olympic Boulevard and Sepulveda Boulevard





# PROPERTY MAPS





## SURROUNDING OVERVIEW



## PROPERTY PHOTOS







# 11111 West Olympic Boulevard Los Angeles, CA 90065

### **TRACY TAFT**

Director BRE #00903455 Direct | 213.270.6207 ttaft@charlesdunn.com

Charles Dunn Company, Inc. | 800 West Sixth Street, Suite 800 | Los Angeles, CA 90017 | Lic. #01201641 | charlesdunn.com