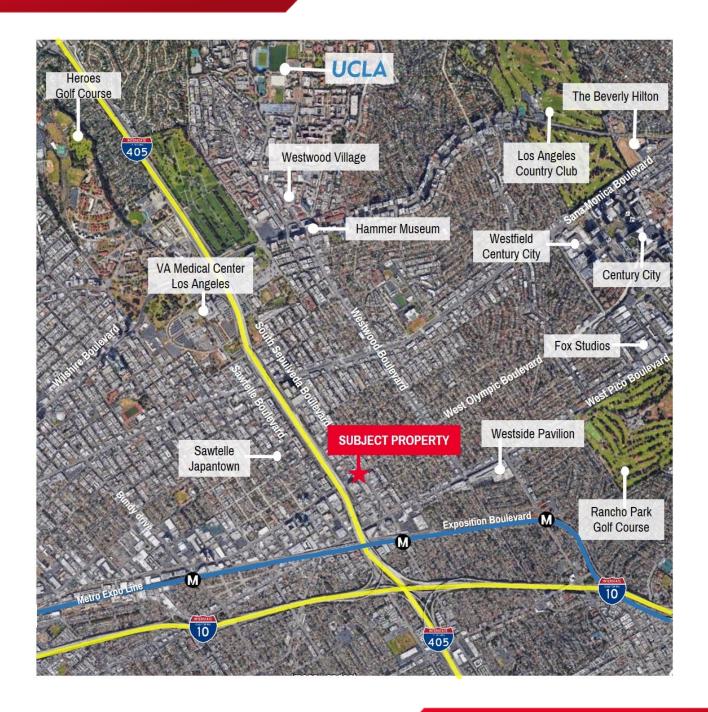

Floor: ±1,184 SF

±3,752 SF

Fourth Floor: ±1,692 SF

±2,685 SF

#### **PROPERTY HIGHLIGHTS**

- 4% commission to procuring tenant broker
- > 29,530 SF mixed-use medical/creative office project with 7,581 SF of total available retail space (divisible)
- > Convenient location adjacent to the 405 and 10 freeways
- > Tremendous visual street exposure with excellent signage opportunity
- Valet parking with 5/1000 parking ratio
- > Unique architecture, new property upgrades in process
- > Parking area to be refurbished with adjacent patio area
- > Walking distance close to new Expo Sepulveda Metro station
- Available space on highly trafficked (57,698 CPD\*) corner situated on the North West corner of Olympic Boulevard and Sepulveda Boulevard





# PROPERTY MAPS





## SURROUNDING OVERVIEW



## PROPERTY PHOTOS







# 11111 West Olympic Boulevard Los Angeles, CA 90065

### **TRACY TAFT**

Director BRE #00903455 Direct | 213.270.6207 ttaft@charlesdunn.com

Charles Dunn Company, Inc. | 800 West Sixth Street, Suite 800 | Los Angeles, CA 90017 | Lic. #01201641 | charlesdunn.com