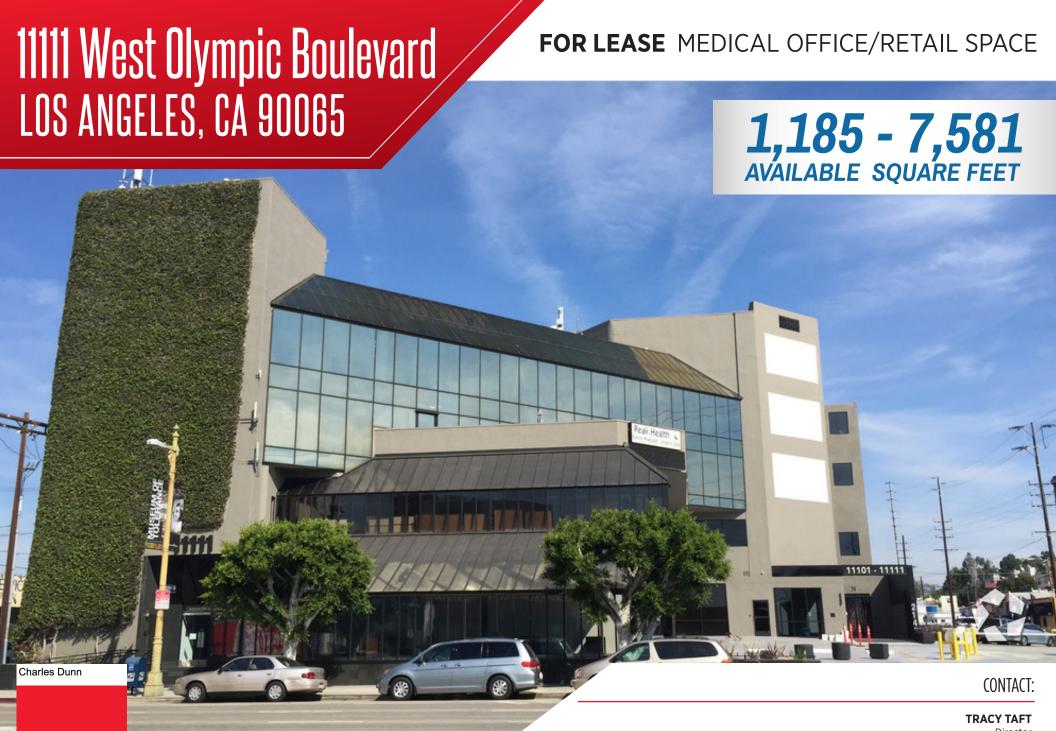

## PROPERTY DETAILS

11111 Olympic West Boulevard has 1,184 - 7,581 available square feet available. The Property is strategically located in the heart of West Los Angeles within easy range of Cedars Sinai Medical Center, UCLA Medical Center and Saint John's Hospital and Medical Center. The building is undergoing an renovation that promises to transform the Beverly Center Medical experience.

#### **PROPERTY HIGHLIGHTS**

- 4% commission to procuring tenant broker
- > 29,530 SF mixed-use medical/creative office project with 7,581 SF of total available retail space (divisible)
- > Convenient location adjacent to the 405 and 10 freeways
- > Tremendous visual street exposure with excellent signage opportunity
- Valet parking with 5/1000 parking ratio
- > Unique architecture, new property upgrades in process
- > Parking area to be refurbished with adjacent patio area
- > Walking distance close to new Expo Sepulveda Metro station
- Available space on highly trafficked (57,698 CPD\*) corner situated on the North West corner of Olympic Boulevard and Sepulveda Boulevard

# 11111 West Olympic Boulevard Los Angeles, CA 90065