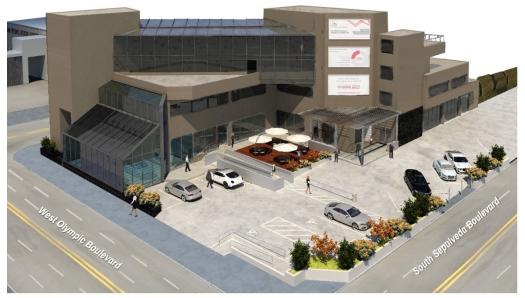

#### **PROPERTY HIGHLIGHTS**

- 4% commission to procuring tenant broker
- > 29,530 SF mixed-use medical/creative office project with 7,581 SF of total available retail space (divisible)
- > Convenient location adjacent to the 405 and 10 freeways
- > Tremendous visual street exposure with excellent signage opportunity
- Valet parking with 5/1000 parking ratio
- > Unique architecture, new property upgrades in process
- > Parking area to be refurbished with adjacent patio area
- > Walking distance close to new Expo Sepulveda Metro station
- Available space on highly trafficked (57,698 CPD\*) corner situated on the North West corner of Olympic Boulevard and Sepulveda Boulevard

## PROPERTY PHOTOS