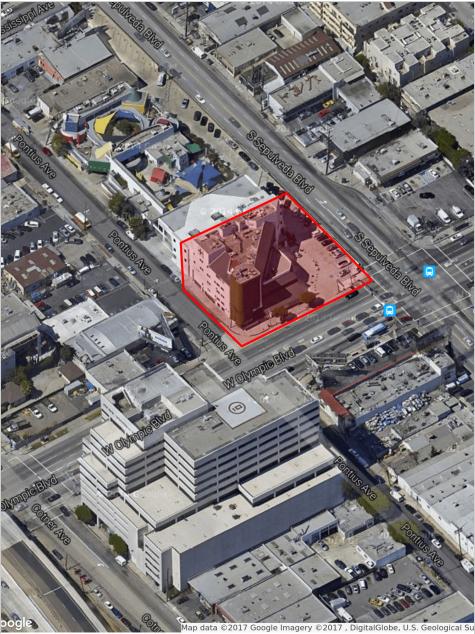

±2,765 SF ±2,098 SF

Second Floor: ±1,184 SF

±3,752 SF

Fourth Floor: ±1,692 SF

±2,685 SF

#### **PROPERTY HIGHLIGHTS**

- 4% commission to procuring tenant broker
- > 29,530 SF mixed-use medical/creative office project with 7,581 SF of total available retail space (divisible)
- > Convenient location adjacent to the 405 and 10 freeways
- > Tremendous visual street exposure with excellent signage opportunity
- Valet parking with 5/1000 parking ratio
- > Unique architecture, new property upgrades in process
- > Parking area to be refurbished with adjacent patio area
- > Walking distance close to new Expo Sepulveda Metro station
- Available space on highly trafficked (57,698 CPD\*) corner situated on the North West corner of Olympic Boulevard and Sepulveda Boulevard





# PROPERTY MAPS





## SURROUNDING OVERVIEW



## PROPERTY PHOTOS







# 11111 West Olympic Boulevard Los Angeles, CA 90065

### **TRACY TAFT**

Director BRE #00903455 Direct | 213.270.6207 ttaft@charlesdunn.com

Charles Dunn Company, Inc. | 800 West Sixth Street, Suite 800 | Los Angeles, CA 90017 | Lic. #01201641 | charlesdunn.com