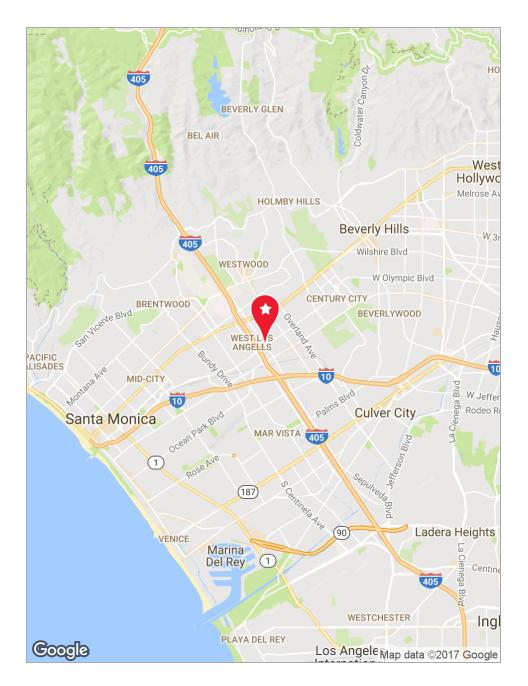

±2,765 SF ±2,098 SF

Second Floor: ±1,184 SF

±3,752 SF

Fourth Floor: ±1,692 SF

±2,685 SF

#### **PROPERTY HIGHLIGHTS**

- 4% commission to procuring tenant broker
- > 29,530 SF mixed-use medical/creative office project with 7,581 SF of total available retail space (divisible)
- > Convenient location adjacent to the 405 and 10 freeways
- > Tremendous visual street exposure with excellent signage opportunity
- Valet parking with 5/1000 parking ratio
- > Unique architecture, new property upgrades in process
- > Parking area to be refurbished with adjacent patio area
- > Walking distance close to new Expo Sepulveda Metro station
- Available space on highly trafficked (57,698 CPD\*) corner situated on the North West corner of Olympic Boulevard and Sepulveda Boulevard





# PROPERTY MAPS





## SURROUNDING OVERVIEW



## PROPERTY PHOTOS







# 11111 West Olympic Boulevard Los Angeles, CA 90065

### **TRACY TAFT**

Director BRE #00903455 Direct | 213.270.6207 ttaft@charlesdunn.com

Charles Dunn Company, Inc. | 800 West Sixth Street, Suite 800 | Los Angeles, CA 90017 | Lic. #01201641 | charlesdunn.com