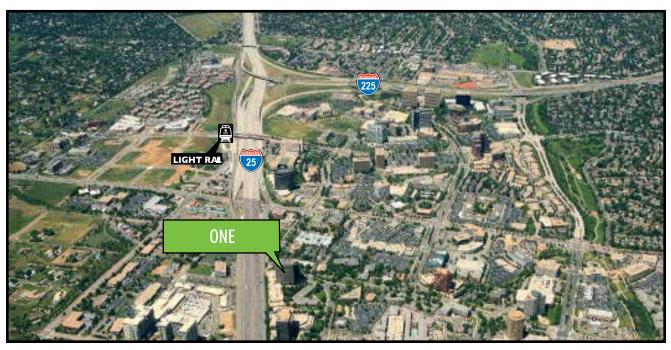

5251 DTC PARKWAY | GREENWOOD VILLAGE, CO 80111

**BUILDING SIZE** 

**LEASE RATE** 

2017 ESTIMATED EXPENSES

**PARKING** 

TENANT IMPROVEMENTS

**AMENITIES** 

240,852 SF

\$29.00 - \$31.00 FSG

\$13.11/SF

3.1:1,000/SF

Negotiable

Renovated common areas

State-of-the-art conference center with WiFi

Remodeled lobby and interiors

On-site building deli

Full-time building lobby attendant

Immediate access to I-25















## For more information, please contact:

Joe Serieno

Senior Vice President +1 303 628 1702 joe.serieno@cbre.com

## John Miller

Vice President +1 720 528 6511 john.d.miller@cbre.com

CBRE | 1225 17th Street | Suite 2950 | Denver, CO 80202 | www.cbre.com/denver

© 2018 CBRE, Inc. This information has been obtained from sources believed reliable. We have not verified it and make no guarantee, warranty or representation about it. Any projections, opinions, assumptions or estimates used are for example only and do not represent the current or future performance of the property. You and your advisors should conduct a careful, independent investigation of the property to determine to your satisfaction the suitability of the property for your needs.