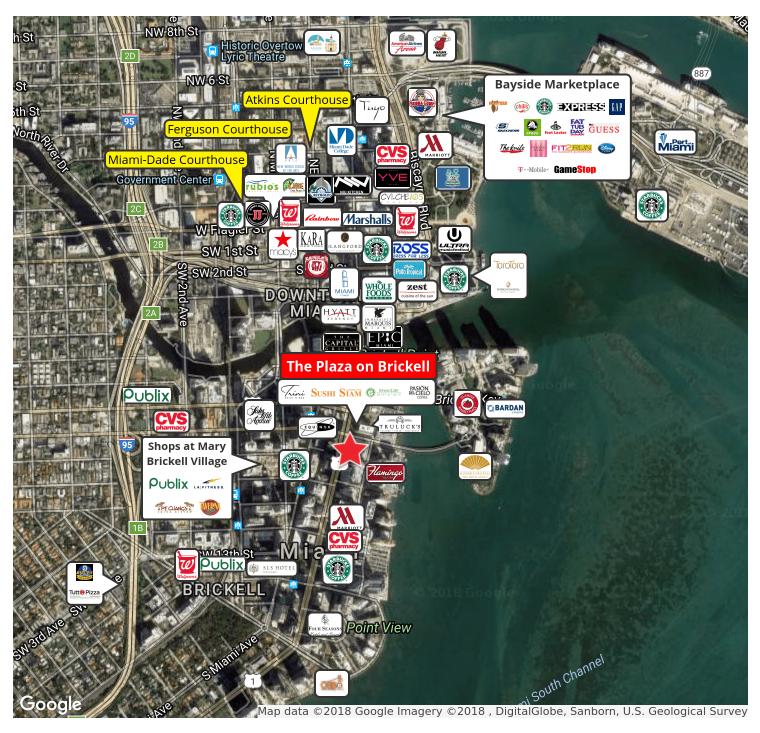

## C]

# The Plaza on Brickell

#### **Restaurant Space Located in the Heart of Brickell**

923 Brickell Ave Miami, FL 33131

#### LOCATION

Frontage on Brickell Avenue - Miami's most prestigious address.

#### **TOTAL SQ. FT**

26,000 SF

#### TRAFFIC COUNTS

29,000 vpd on Brickell Ave 13,500 vpd on SW 8th St 13,500 on SW 13th St











#### **FEATURES**

- 5,955 SF 2nd generation restaurant space in excellent condition
- · Available outdoor patio seating
- Located in the heart of Brickell
- Monument signage available on Brickell Ave
- · Tremendous walking traffic

## **Area Retailers**

The Plaza on Brickell





# Site Plan The Plaza on Brickell





Pasion del Cielo Sushi Siam 5 Trini Salon & Spa 1 576 SF 3 4,304 SF 2,391 SF 2 Green Life Available 6 2,880 SF 576 SF 5,955 SF Spaghettino

### **Demographics** The Plaza on Brickell



| POPULATION        | 1 MILE   | 3 MILES  | 5 MILES  |
|-------------------|----------|----------|----------|
| Total population  | 28,513   | 162,231  | 407,391  |
| Median age        | 37.3     | 38.7     | 38.2     |
| Total households  | 14,600   | 67,559   | 163,565  |
| Average HH income | \$79,546 | \$53,785 | \$52,929 |



#### **CONTACT**

Rafael Romero, CCIM Vice President 305.779.3173 rromero@crec.com

Ariel Bernstein Vice President 305.779.3152 abernstein@crec.com CREC 2121 Ponce de Leon Blvd. Suite 1250 Coral Gables, FL 33134

305.854.7342 crec.com