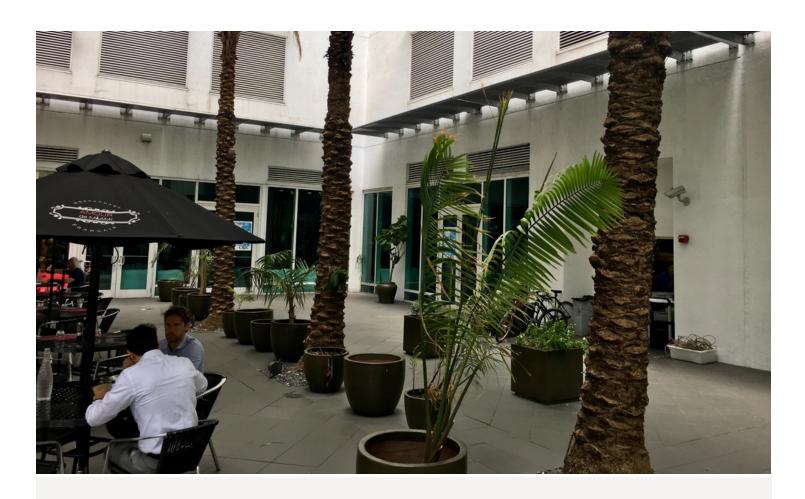

#### **FEATURES**

- 5,955 SF 2nd generation restaurant space in excellent condition
- · Available outdoor patio seating
- Located in the heart of Brickell
- Monument signage available on Brickell Ave
- · Tremendous walking traffic