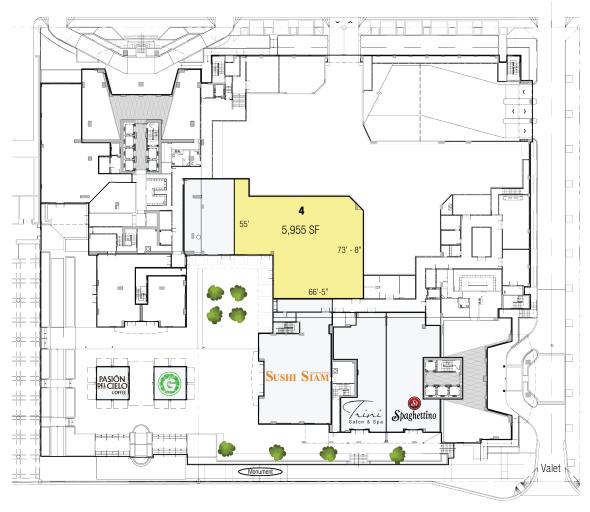

# Site Plan The Plaza on Brickell

Pasion del Cielo Sushi Siam 5 Trini Salon & Spa 1 576 SF 3 4,304 SF 2,391 SF 2 Green Life Available 6 2,880 SF 576 SF 5,955 SF Spaghettino