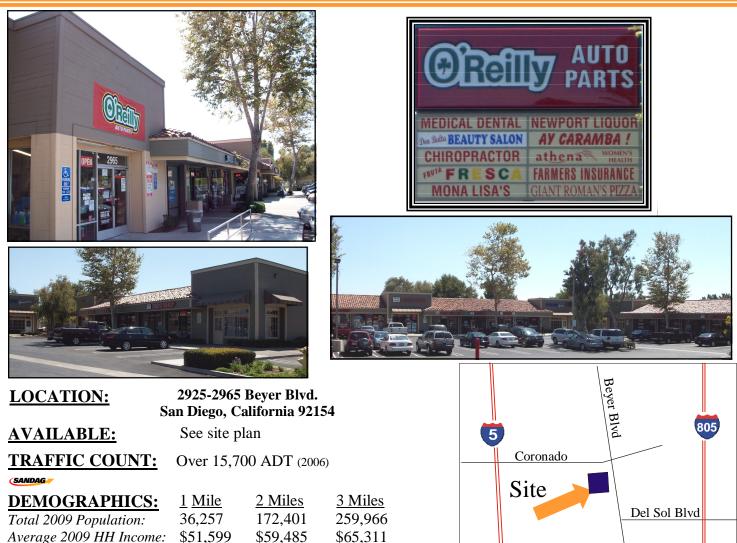

#### **COMMENTS:**

LoopNet

- •Excellent neighborhood strip center.
- · Join O'Reilly Auto Parts, Pizza Hut, and State Farm in this dynamic center.
- •Remodeled shopping center including paint and landscape.
- Very dense populated community.