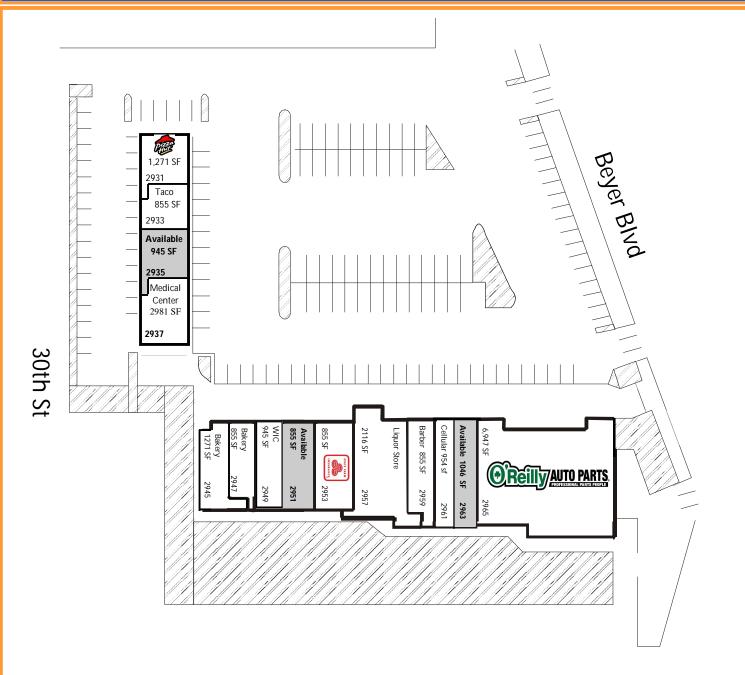

### FOR LEASE MONTGOMERY PLAZA



#### **COMMENTS:**

LoopNet

- •Excellent neighborhood strip center.
- · Join O'Reilly Auto Parts, Pizza Hut, and State Farm in this dynamic center.
- •Remodeled shopping center including paint and landscape.
- Very dense populated community.





Craig Duhs 619-491-0612 (Direct) Craig@DuhsCommercial.com CA License: 01086079



www.DuhsCommercial.com 619-491-0696 Fax

905

No warranty or representation is made to the accuracy of the foregoing information. Terms of sale or lease and availability are subject to change or withdrawal without notice.

# **SITE PLAN**



#### 3026 University Ave, Suite B San Diego, CA 92104

www.DuhsCommercial.com 619-491-0696 Fax

No warranty or representation is made to the accuracy of the foregoing information. Terms of sale or lease and availability are subject to change or withdrawal without notice.

# **SITE PLAN**



### 3026 University Ave, Suite B San Diego, CA 92104

www.DuhsCommercial.com 619-491-0696 Fax

No warranty or representation is made to the accuracy of the foregoing information. Terms of sale or lease and availability are subject to change or withdrawal without notice.