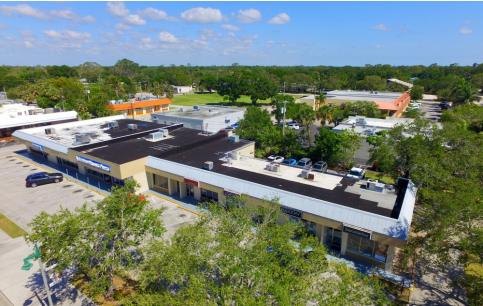

# **PROPERTY HIGHLIGHTS**

- Prime Retail Center (3 Buildings) 100% Occupied
- Adjacent to Miracle Mile Plaza and Treasure Coast Plaza Publix Anchored Center
- Miracle Mile is a significant retail nucleus in Vero Beach and the surrounding area
- Significant Recent Development of National Tenants within 1/2 mile
- Vibrant, High Traffic Destination drawing over 30,000 VPD

## **PROPERTY OVERVIEW**

Strip Center with national and local tenants in the heart of Vero Beach's premier retail shopping area Miracle Mile. The Property is well occupied including Sherwin Williams and Penny Hill Subs. Sherwin Williams occupies 27% of the space and executed a 5-year renewal option effective 6/1/2018.

## **LOCATION OVERVIEW**

The Property is well positioned along Miracle Mile (21st Street) in Vero Beach. Miracle Miles serves as one of the areas busiest Retail & Shopping Destinations, drawing over 30,000 VPD. Continued development in the sub-market includes ABC Fine Wine & Spirits, Wells Fargo, First Watch and the Hampton Inn & Suites.