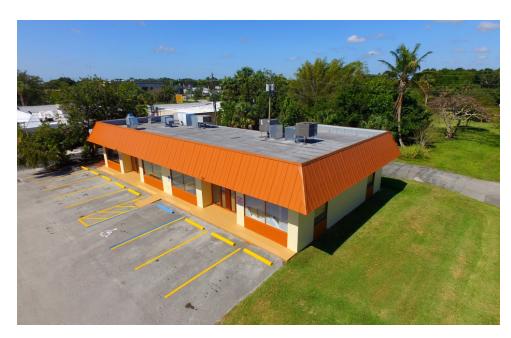

## **PROPERTY OVERVIEW**

Strip Center with national and local tenants in the heart of Vero Beach's premier retail shopping area Miracle Mile. The Property is well occupied including Sherwin Williams and Penny Hill Subs. Sherwin Williams occupies 27% of the space and executed a 5-year renewal option effective 6/1/2018.

Abutting 702-736 21st Street, 737 22nd Street & 739 22nd Street on the West side of the Property and sharing access is Maryland Fried Chicken, a local favorite. To the East is the Miracle Mile Plaza, which includes The Fresh Market, Dunkin Donuts, Pet Supermarket, and Jersey Mike's Subs among others. To the South - directly across the street - is Bank United, Goodyear Auto, Dollar Tree, PNC and Bank of America. The Treasure Coast Plaza Publix Anchored center includes T.J. Maxx and Ulta Beauty is within walking distance. The Property is 100% occupied and includes Sherwin Williams and Penny Hill Subs.