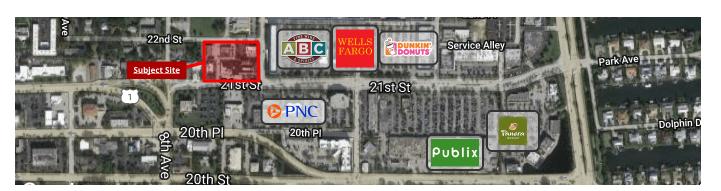

## **LOCATION OVERVIEW**

The Property is well positioned along Miracle Mile (21st Street) in Vero Beach. Miracle Miles serves as one of the areas busiest Retail & Shopping Destinations, drawing over 30,000 VPD. Continued development in the sub-market includes ABC Fine Wine & Spirits, Wells Fargo, First Watch and the Hampton Inn & Suites.

Abutting 702-736 21st Street, 737 22nd Street & 739 22nd Street on the West side of the Property and sharing access is Maryland Fried Chicken, a local favorite. To the East is the Miracle Mile Plaza, which includes The Fresh Market, Dunkin Donuts, Pet Supermarket, and Jersey Mike's Subs among others. To the South - directly across the street - is Bank United, Goodyear Auto, Dollar Tree, PNC and Bank of America. The Treasure Coast Plaza Publix Anchored center includes T.J. Maxx and Ulta Beauty is within walking distance. The Property is 100% occupied and includes Sherwin Williams and Penny Hill Subs.