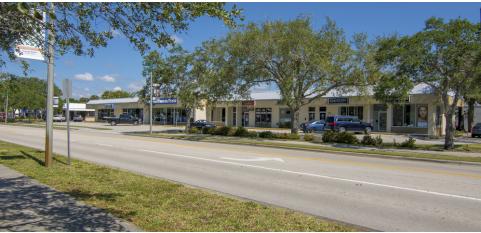

## **PROPERTY OVERVIEW**

Strip Center with national and local tenants in the heart of Vero Beach's premier retail shopping area Miracle Mile. The Property is well occupied including Sherwin Williams and Penny Hill Subs. Sherwin Williams occupies 27% of the space and executed a 5-year renewal option effective 6/1/2018.

Abutting 702-736 21st Street, 737 22nd Street & 739 22nd Street on the West side of the Property and sharing access is Maryland Fried Chicken, a local favorite. To the East is the Miracle Mile Plaza, which includes The Fresh Market, Dunkin Donuts, Pet Supermarket, and Jersey Mike's Subs among others. To the South - directly across the street - is Bank United, Goodyear Auto, Dollar Tree, PNC and Bank of America. The Treasure Coast Plaza Publix Anchored center includes T.J. Maxx and Ulta Beauty is within walking distance. The Property is 100% occupied and includes Sherwin Williams and Penny Hill Subs.