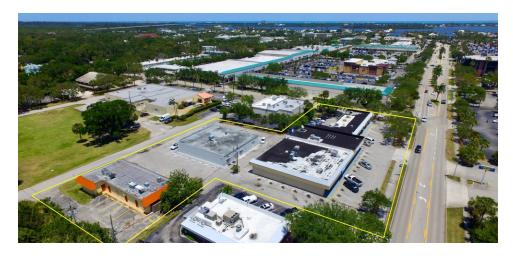

# MIRACLE MILE RETAIL CENTER

702-736 21st Street, 737 22nd Street & 739 22nd Street, Vero Beach, FL 32960

# **PROPERTY HIGHLIGHTS**

- Prime Retail Center (3 Buildings) 100% Occupied
- Adjacent to Miracle Mile Plaza and Treasure Coast Plaza Publix Anchored Center
- Miracle Mile is a significant retail nucleus in Vero Beach and the surrounding area
- Significant Recent Development of National Tenants within 1/2 mile
- Vibrant, High Traffic Destination drawing over 30,000 VPD

## **PROPERTY OVERVIEW**

Strip Center with national and local tenants in the heart of Vero Beach's premier retail shopping area Miracle Mile. The Property is well occupied including Sherwin Williams and Penny Hill Subs. Sherwin Williams occupies 27% of the space and executed a 5-year renewal option effective 6/1/2018.

## **LOCATION OVERVIEW**

The Property is well positioned along Miracle Mile (21st Street) in Vero Beach. Miracle Miles serves as one of the areas busiest Retail & Shopping Destinations, drawing over 30,000 VPD. Continued development in the sub-market includes ABC Fine Wine & Spirits, Wells Fargo, First Watch and the Hampton Inn & Suites.