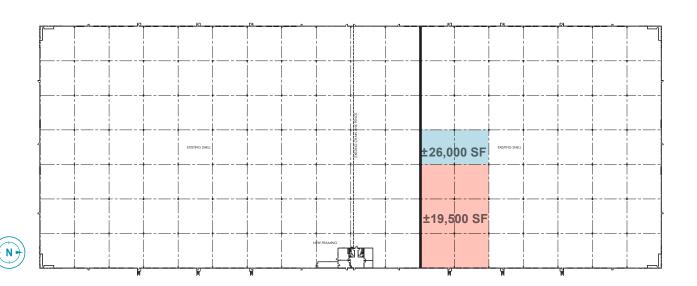

### **Property Highlights**

- ±19,500 SF ±26,000 SF Dead Storage Space
- ±29'-32' Clear Height
- Seven (7) 9'x10' Dock-High Doors
- 57' x 57' Column Spacing
- T-5 Lighting
- ESFR Fire Protection