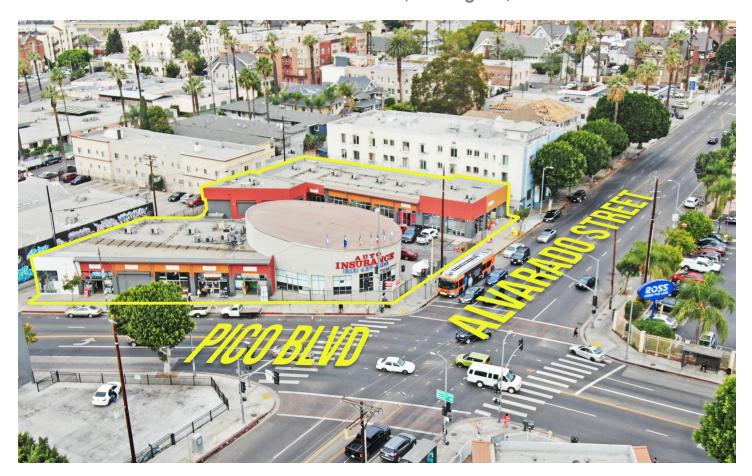

# Restaurant Retail/ Office Space Available in Pico-Union

2101 - 2117 W. Pico Blvd. and 1243 S. Alvarado St., Los Angeles, CA 90006

### **FEATURES**

- Densely populated area over 1.3 million residents in a 5 mile radius.
- Busy retail trade area with neighbors including Food 4 Less, Northgate Market, Ross Dress for Less and many more!
- The center is less than 1 mile away for LA Live, Staples Center and the LA convention Center.
- Close freeway access.

### **FOR LEASE**

- Approximately 714 1,080 SF retail / office available.
- Center on busy signalized intersection.