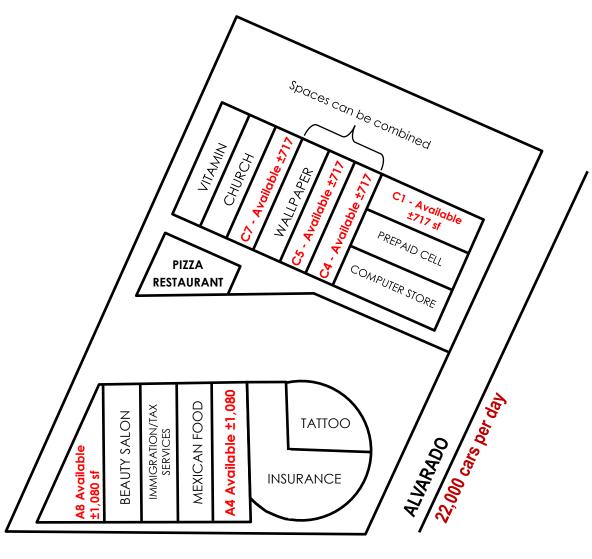

### **FOR LEASE**

- Approximately 714 1,080 SF retail / office available.
- Center on busy signalized intersection.