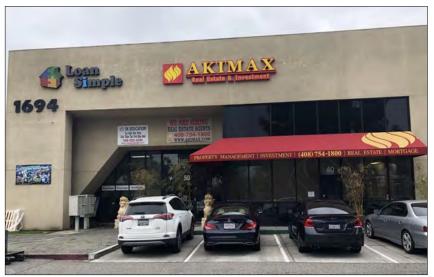

#### PROPERTY INFORMATION

• Ste. D:  $815 \pm SF$ 

• Ste. F: 330± SF

• Ste. G:  $845 \pm SF$ 

■ 2435 S. King Rd., Suite 60: 1,250± SF, Retail

Monument and Building Signage

■ Traffic: 58,000+ ADT on Tully, 25,000+ on King