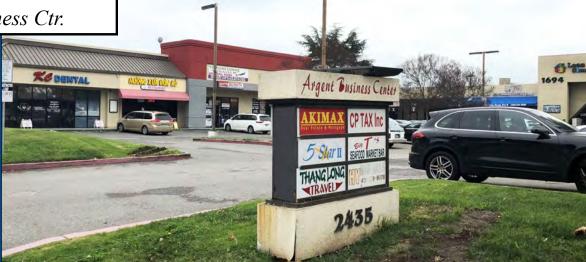

# 2435 S. King Rd. 1694 Tully Road San Jose, CA

Argent Business Ctr.

# Retail/Office Spaces Tully Rd. at King Rd. near Hwy-101

#### PROPERTY INFORMATION

• Ste. D:  $815 \pm SF$ 

• Ste. F: 330± SF

• Ste. G:  $845 \pm SF$ 

■ 2435 S. King Rd., Suite 60: 1,250± SF, Retail

Monument and Building Signage

■ Traffic: 58,000+ ADT on Tully, 25,000+ on King

Entrances From Both Tully and King Road

Major Retail Surrounding, Including Lion Supermarket, Starbucks, KFC, Carl's Jr. and Shell Gas

■ Contact Agent for Pricing