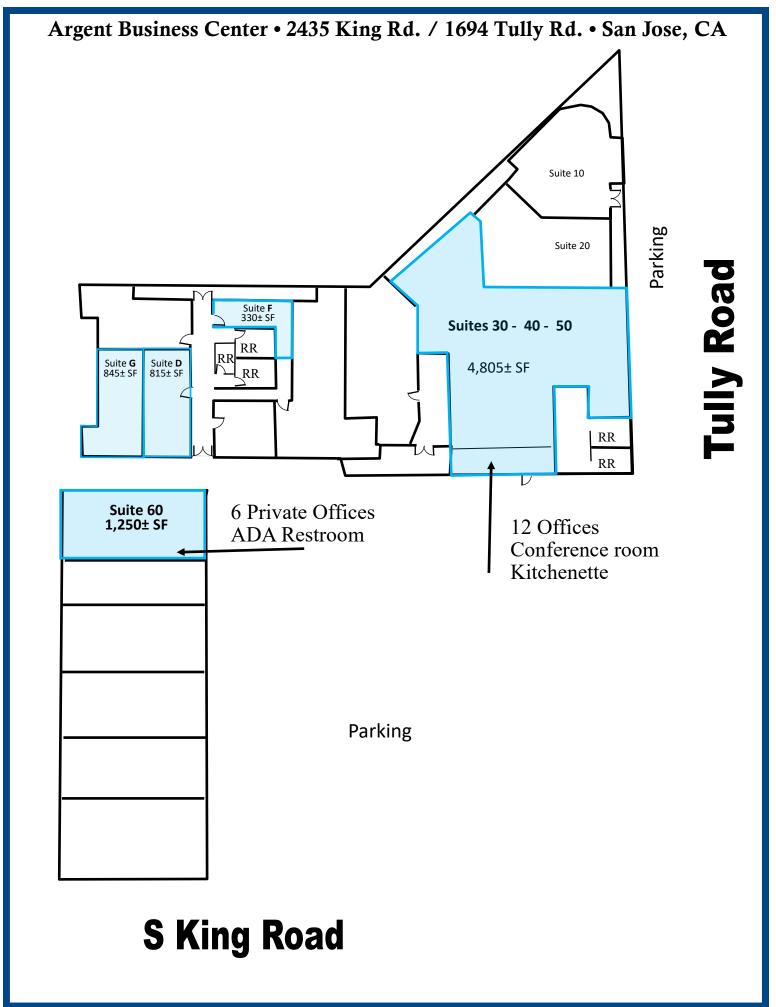

## Argent Business Center • 2435 King Rd. / 1694 Tully Rd. • San Jose, CA

#### 1694 Tully Road—Suites 30-40-50

MEACHAM/OPPENHEIMER, INC. CORFAC INTERNATIONAL 8 No. San Pedro St., Suite 300 San Jose, California 95110 Tel: 408.378.5900 www.moinc.net

Matt Perez Lic. #02017798 mperez@moinc.net (408) 477-2516

#### PROPERTY INFORMATION

• Ste. D:  $815 \pm SF$ 

• Ste. F: 330± SF

• Ste. G:  $845 \pm SF$ 

■ 2435 S. King Rd., Suite 60: 1,250± SF, Retail

Monument and Building Signage

■ Traffic: 58,000+ ADT on Tully, 25,000+ on King