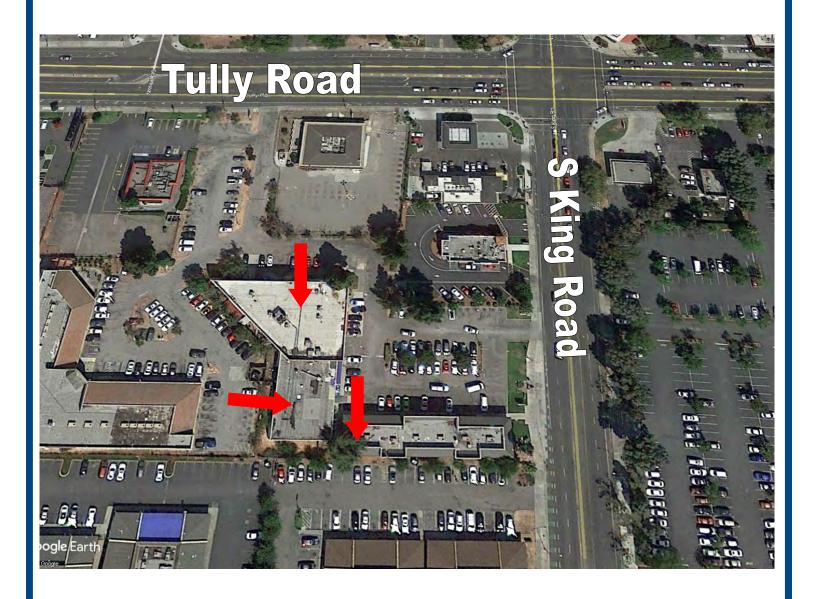

Entrances From Both Tully and King Road

Major Retail Surrounding, Including Lion Supermarket, Starbucks, KFC, Carl's Jr. and Shell Gas

■ Contact Agent for Pricing

## Argent Business Center • 2435 King Rd. / 1694 Tully Rd. • San Jose, CA

MEACHAM/OPPENHEIMER, INC. CORFAC INTERNATIONAL 8 No. San Pedro St., Suite 300 San Jose, California 95110 Tel: 408.378.5900 www.moinc.net