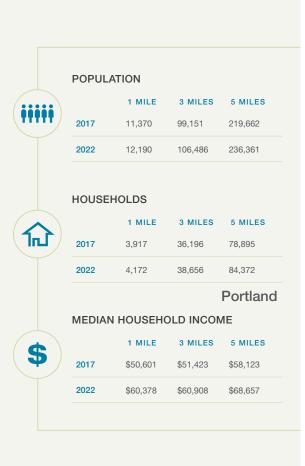

#### **LOCATION DESCRIPTION**

The property is located less than two miles southeast of the nearest I-84 interchange, linking it with Portland to the west and Hood River to the east. The property also enjoys easy access from the major east/west arterials of NE Halsey Street and NE Glisan Street, both within one-half mile north and south while major north/south arterials, including NE 223rd Avenue and NE 238th Drive, are approximately one-half mile west and east.