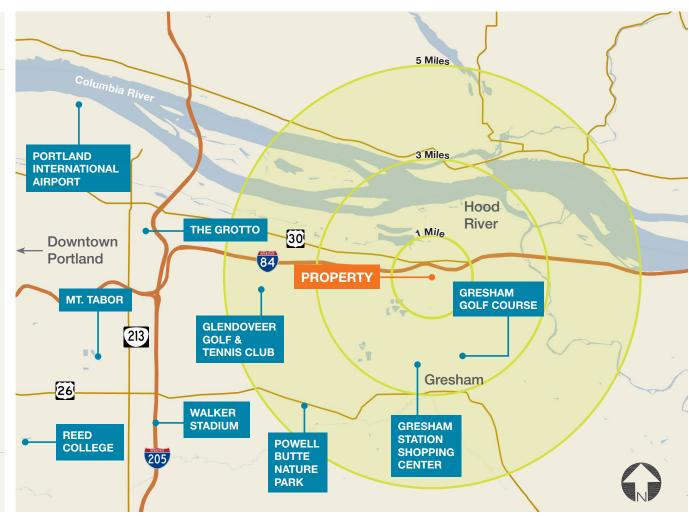

#### **LOCATION DESCRIPTION**

The property is located less than two miles southeast of the nearest I-84 interchange, linking it with Portland to the west and Hood River to the east. The property also enjoys easy access from the major east/west arterials of NE Halsey Street and NE Glisan Street, both within one-half mile north and south while major north/south arterials, including NE 223rd Avenue and NE 238th Drive, are approximately one-half mile west and east.

## **REGIONAL MAP**