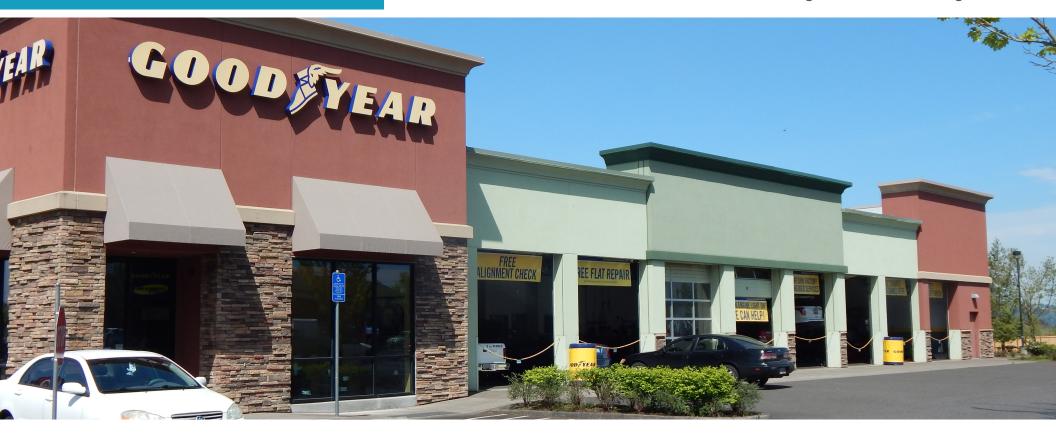

#### PROPERTY DESCRIPTION

The property is located at 1110 NE Wood Village Boulevard in Wood Village (Gresham), Oregon. The building is a 7,551 SF retail building on a 37,626 SF (0.86 acres) parcel. Previously home to Goodyear Tire, the building has eight bays and roll up doors and is ideal for another auto-oriented user. The rectangular configuration and cut outs also lend the property to be redeveloped into a multi-tenant retail center.

# COODTEAR