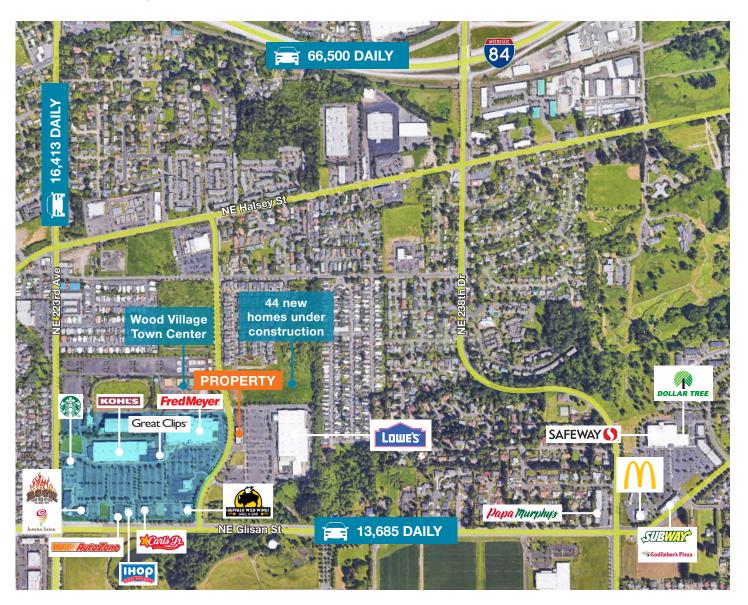

## **NEARBY RETAILERS**

#### **LOCATION DESCRIPTION**

The property is located less than two miles southeast of the nearest I-84 interchange, linking it with Portland to the west and Hood River to the east. The property also enjoys easy access from the major east/west arterials of NE Halsey Street and NE Glisan Street, both within one-half mile north and south while major north/south arterials, including NE 223rd Avenue and NE 238th Drive, are approximately one-half mile west and east.

## **REGIONAL MAP**