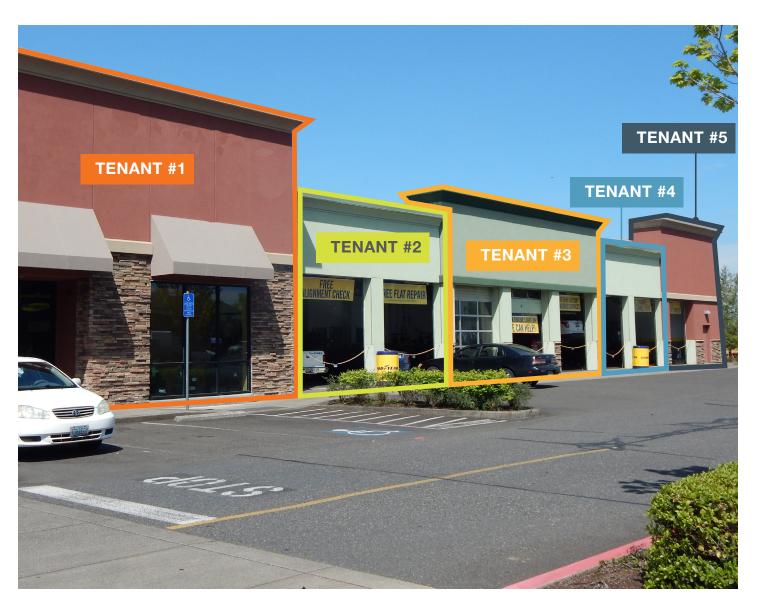

## **RE-DEVELOPMENT CONCEPT**

#### PROPERTY DESCRIPTION

The property is located at 1110 NE Wood Village Boulevard in Wood Village (Gresham), Oregon. The building is a 7,551 SF retail building on a 37,626 SF (0.86 acres) parcel. Previously home to Goodyear Tire, the building has eight bays and roll up doors and is ideal for another auto-oriented user. The rectangular configuration and cut outs also lend the property to be redeveloped into a multi-tenant retail center.