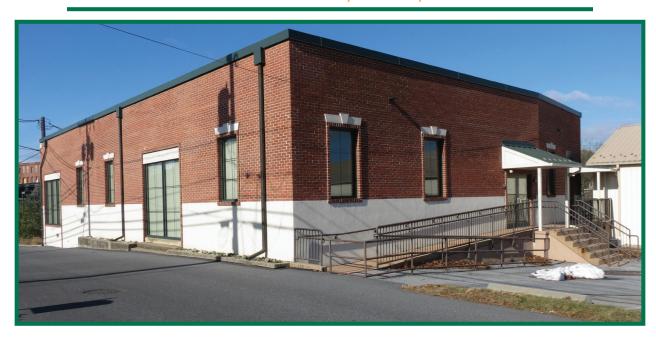

## FOR LEASE OFFICE AND WAREHOUSE SPACE

15 - 37 NORTH LANE, LITITZ, PA 17543

**OFFICE LEASE RATE:** \$10.95/SF NNN (\$7,482.50/month) **WAREHOUSE LEASE RATE:** \$4.50/SF NNN (\$1,500.00/month)

**LEASABLE AREA:** Office:  $8,200 \pm SF$  Warehouse:  $4,000 \pm SF$ 

**LOT SIZE**: 0.925 <u>+</u> Acres

**ZONING:** Lititz Run Revitalization District - Lititz Borough

**REAL ESTATE TAXES:** \$17,602.43 (2018-2019)

**PARKING:** Sixty (60) ± On-Site Parking Spaces

**ADDITIONAL COMMENTS:** Office Space: 8,200 ±SF of professional office space with a mix of

private offices and open floorplan with cubicles. Also includes a large conference room and kitchenette. Existing cubicles and office furniture can remain or be removed. Storage on lower level available. Space can possibly be subdivided.

**Warehouse Space:** 4,000 ± SF of warehouse space with one (1) roll-up garage door. Ideal for contractors, storage or service businesses.

Daniel A. Berger, CCIM, SIOR Daniel Berger, Jr.

1650 Crooked Oak Drive, Suite 310, Lancaster PA 17601-4279 (717) 735-6000 (717) 735-6001 Fax