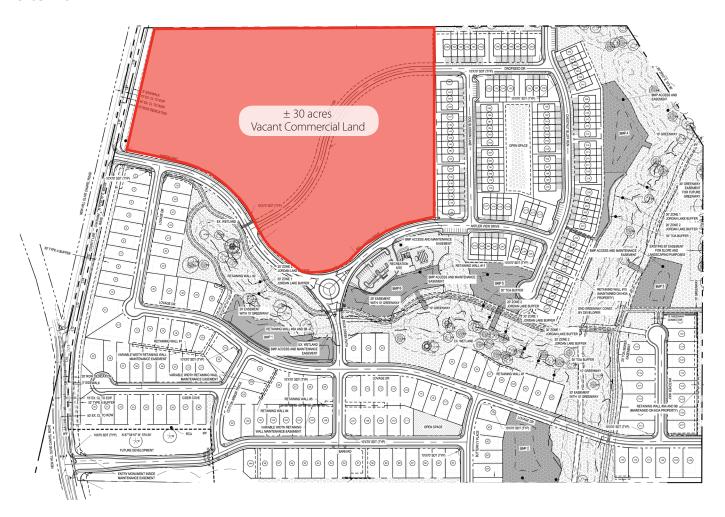

#### Site Plan

#### Available For Sale

| Туре       | Vacant Commercial Land                                                                                             |
|------------|--------------------------------------------------------------------------------------------------------------------|
| Available  | ±30 acres                                                                                                          |
| Location   | Located on New Hill<br>Olive Chapel Road, just<br>off US Hwy 64. Minutes<br>from Beaver Creek<br>Commons and I-540 |
| Zoning     | PUD                                                                                                                |
| Uses       | Commercial, Office,<br>Tech, or Flex                                                                               |
| PIN#       | 0712634370                                                                                                         |
| Sale Price | \$225,000 per acre                                                                                                 |