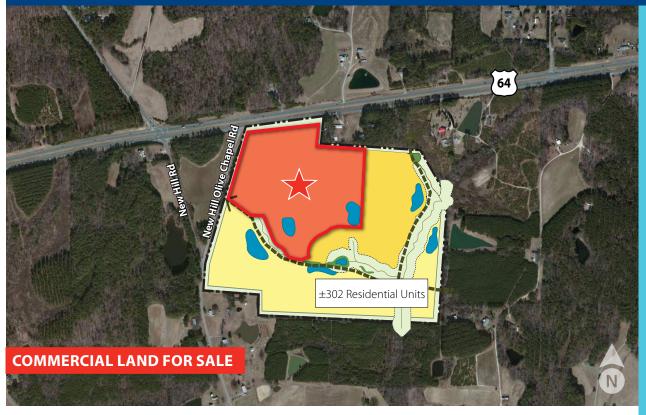

#### Opportunity

Approximately 30 acres of vacant land along New Hill Olive Chapel Road and US Highway 64 is available for purchase. Zoned PUD - Planned Unit Development with access to water, sewer and electricity at the site. Strong demographics in a growing residential area.

#### Available For Sale

| Туре       | Vacant Commercial Land                                                                                             |
|------------|--------------------------------------------------------------------------------------------------------------------|
| Available  | ±30 acres                                                                                                          |
| Location   | Located on New Hill<br>Olive Chapel Road, just<br>off US Hwy 64. Minutes<br>from Beaver Creek<br>Commons and I-540 |
| Zoning     | PUD                                                                                                                |
| Uses       | Commercial, Office,<br>Tech, or Flex                                                                               |
| PIN#       | 0712634370                                                                                                         |
| Sale Price | \$225,000 per acre                                                                                                 |

#### **Amenities**

- Gently rolling topography with adequate drainage
- Surrounding area is experiencing considerable growth
- Excellent investment opportunity
- Water, sewer and electrical utilities are available at the site
- 18,000 vehicles per day (US-64 at 751)