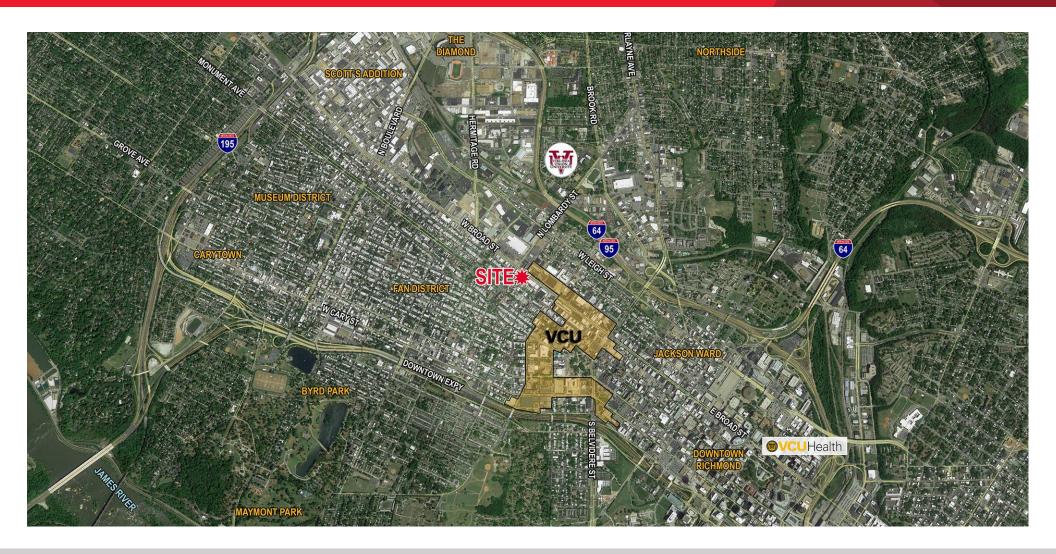

### **Property Features**

- PREMIER W. BROAD RETAIL LOCATION NEAR VCU CAMPUS
- 5,462 9,656 SF Available
- · Adjacent to the Siegel Center & VCU School of the Arts
- Walking distance from VCU student housing of over 31,000 students
- · 6 off-street parking spaces in rear of the building
- Conveniently located across from VCU's Bowe St. parking garage
- High volume foot traffic and excellent visibility