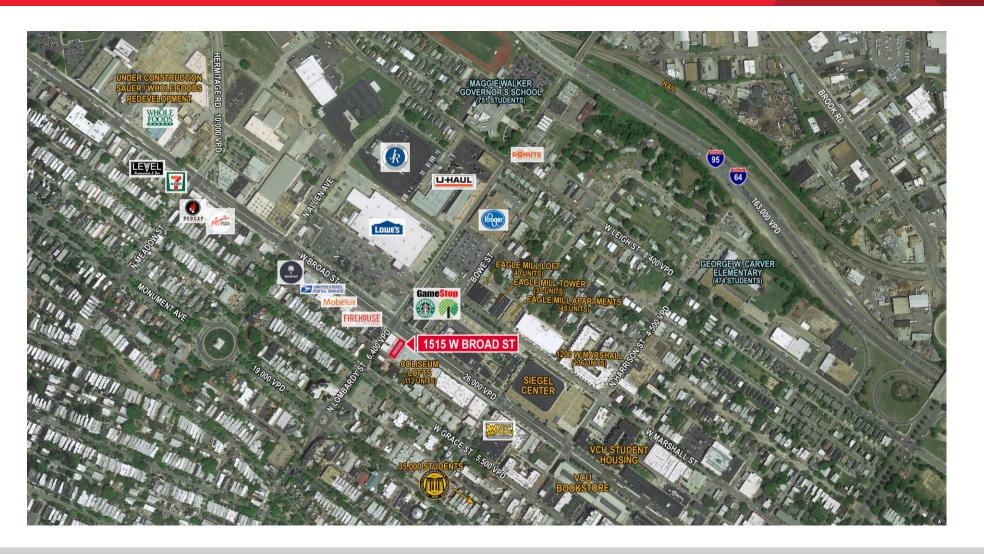

### **Property Features**

- PREMIER W. BROAD RETAIL LOCATION NEAR VCU CAMPUS
- 5,462 9,656 SF Available
- · Adjacent to the Siegel Center & VCU School of the Arts
- Walking distance from VCU student housing of over 31,000 students
- · 6 off-street parking spaces in rear of the building
- Conveniently located across from VCU's Bowe St. parking garage
- High volume foot traffic and excellent visibility