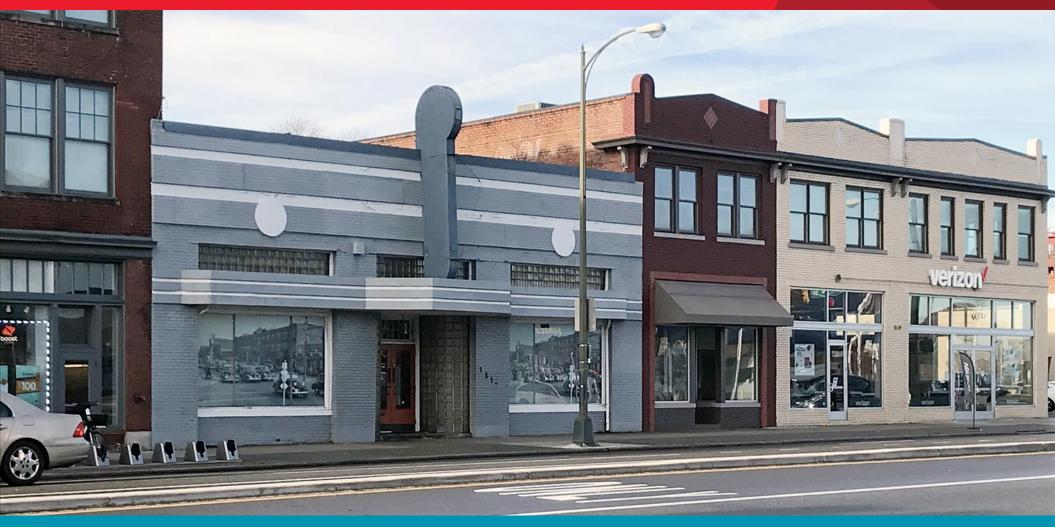

### retail for lease 1515 W. Broad Street

Richmond, Virginia

## 1515 W. Broad Street

Richmond, Virginia

### **Property Features**

- PREMIER W. BROAD RETAIL LOCATION NEAR VCU CAMPUS
- 5,462 9,656 SF Available
- · Adjacent to the Siegel Center & VCU School of the Arts
- Walking distance from VCU student housing of over 31,000 students
- · 6 off-street parking spaces in rear of the building
- Conveniently located across from VCU's Bowe St. parking garage
- High volume foot traffic and excellent visibility