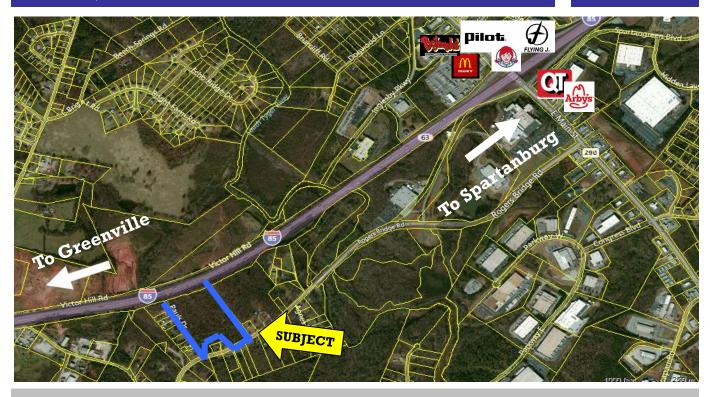

## **AVAILABLE**

I-85 & Rogers Bridge Road

Duncan, SC 29651

Site Analysis

Commercial Sales

Development

- 22.54± acres located at I-85 & Rogers Bridge Road.
- High interstate visibility 830'± road frontage on I-85
- Spartanburg County Tax Map # 5-25-00-147.00
- Great Business Commerce Center or Industrial Park site
- Property is located between Highway 290 (1.15+/- miles) and Highway 101 (2 miles)