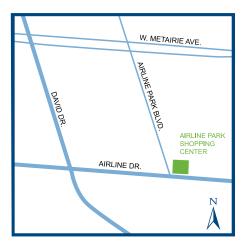

# AIRLINE PARK SHOPPING CENTER

Metairie, Louisiana

Airline Park Shopping Center is a 53,524 square foot neighborhood shopping center located in Metairie, Louisiana, at the northeast corner of Airline Drive (Highway 61) and Airline Park Boulevard, four miles from the Louis Armstrong International Airport.

#### **Daily Vehicle Count**

Airline Highway

36,000

AIRLINE PARK SHOPPING CENTER 6125-6425 Airline Drive Metairie, LA 70003