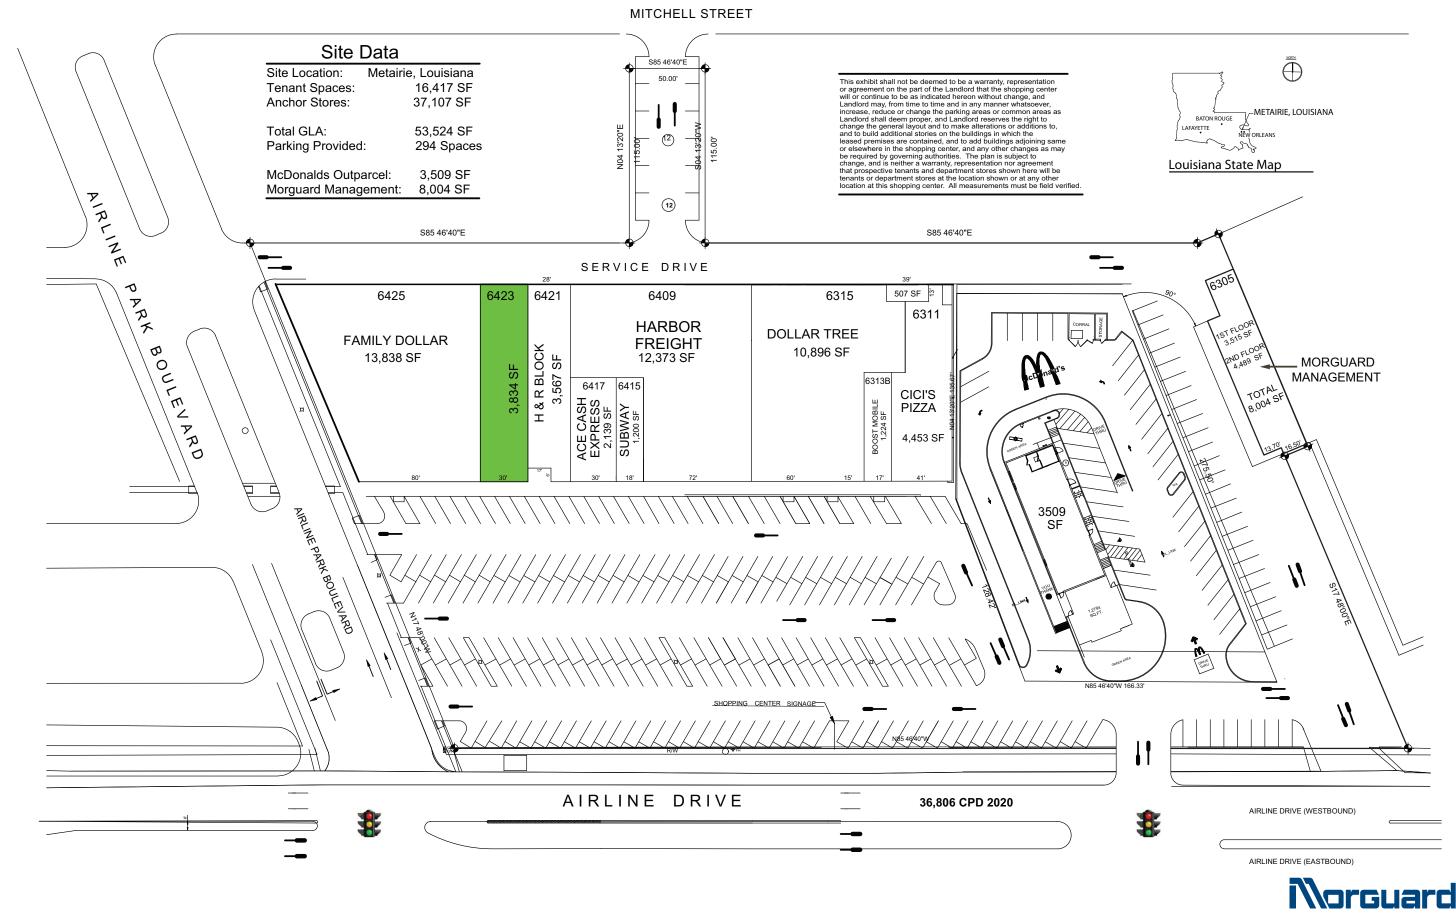

# AIRLINE PARK SHOPPING CENTER

Metairie, Louisiana

Airline Park Shopping Center is a 53,524 square foot neighborhood shopping center located in Metairie, Louisiana, at the northeast corner of Airline Drive (Highway 61) and Airline Park Boulevard, four miles from the Louis Armstrong International Airport.

\$82,008

AVERAGE HOUSEHOLD INCOME **Primary Trade Area** 

| FINANCIAL                                      |                      |
|------------------------------------------------|----------------------|
| Ace Cash Express                               | 6417                 |
| RESTAURANT/FOOD                                |                      |
| CiCi's Pizza<br>McDonald's<br>Subway           | 6311<br>6309<br>6415 |
| SERVICES                                       |                      |
| H&R Block                                      | 6421                 |
| WIRELESS & CELLULAR                            |                      |
| Boost Mobile                                   | 6313B                |
| MAJOR TENANTS                                  |                      |
| Dollar Tree<br>Family Dollar<br>Harbor Freight | 6315<br>6425<br>6409 |

#### **CENTER PROFILE**

| 53,524 |
|--------|
| 9      |
|        |
| 29     |
|        |

12,373 SF

10,896 SF

#### **MAJOR TENANTS**

Family Dollar Harbor Freight Dollar Tree

|    | 53,524   | 1 Mile                   |          |
|----|----------|--------------------------|----------|
| 3  | 9        | Population               | 13,543   |
|    | 1        | Number of Households     | 6,632    |
| 6  | 295      | Average Household Income | \$74,203 |
|    |          |                          |          |
|    |          | 3 Mile                   |          |
|    |          | Population               | 128,585  |
| 1' | 3,838 SF | Number of Households     | 58,278   |
|    | 0,000 01 |                          |          |

#### **Daily Vehicle Count**

Airline Highway

36,000

AIRLINE PARK SHOPPING CENTER 6125-6425 Airline Drive Metairie, LA 70003