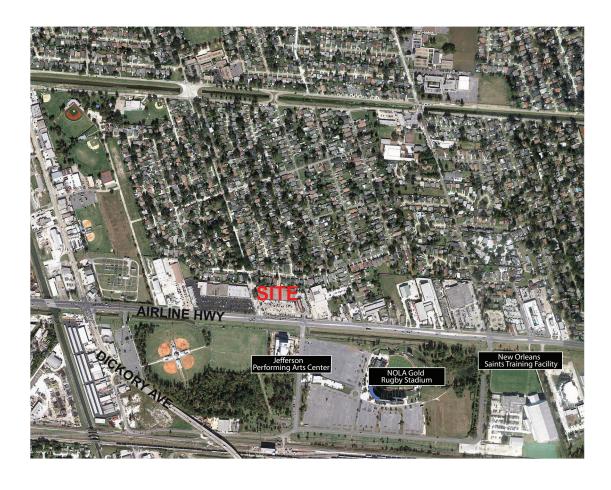

# AIRLINE PARK SHOPPING CENTER

Metairie, Louisiana

Airline Park Shopping Center is a 53,524 square foot neighborhood shopping center located in Metairie, Louisiana, at the northeast corner of Airline Drive (Highway 61) and Airline Park Boulevard, four miles from the Louis Armstrong International Airport.

#### **Daily Vehicle Count**

Airline Highway

36,000

AIRLINE PARK SHOPPING CENTER 6125-6425 Airline Drive Metairie, LA 70003