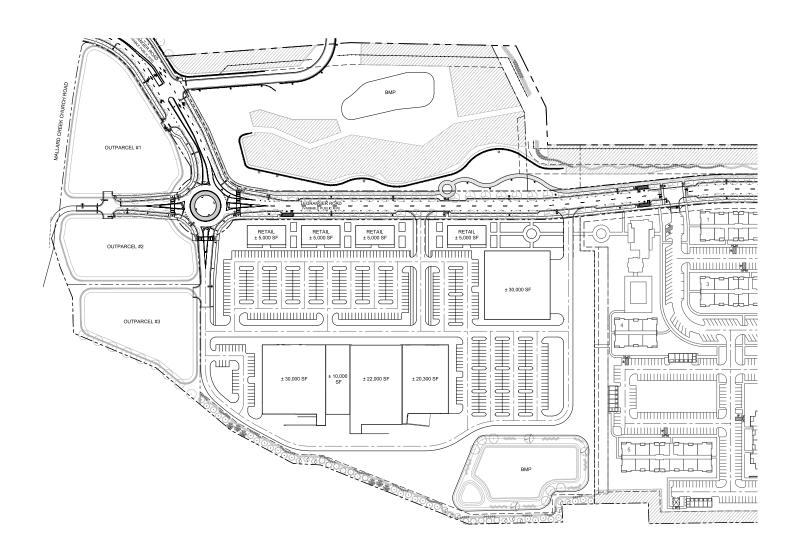

### **LEASING INFORMATION**

32 ACRE REGIONAL SITE

1.53 TO 2.39 ACRE OUTPARCELS AVAILABLE

1200-10,000 SF SHOP SPACE AVAILABILITY

RATE - PLEASE CALL

TICAM - PLEASE CALL