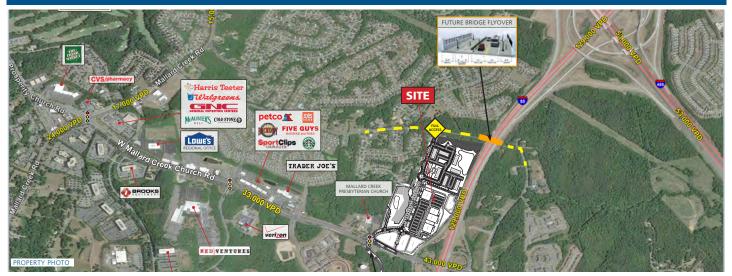

#### **PROPERTY HIGHLIGHTS**

Regional location at Mallard Creek Church Rd and I-85 New traffic signal to be installed at the site Highest traffic volume along the corridor Located in Charlotte's 2nd largest office market

#### TRAFFIC COUNTS 2016 (NCDOT)

• 43,000 VPD on Mallard Creek Church Rd. (In front of site) • 129,000 VPD on I-85

1616 Camden Rd. Suite 550 | Charlotte, NC 28203 | Phone (704) 644-4595 | Fax (704) 973-0737 Wes Thurmond | wthurmond@providencegroup.com | www.providencegroup.com