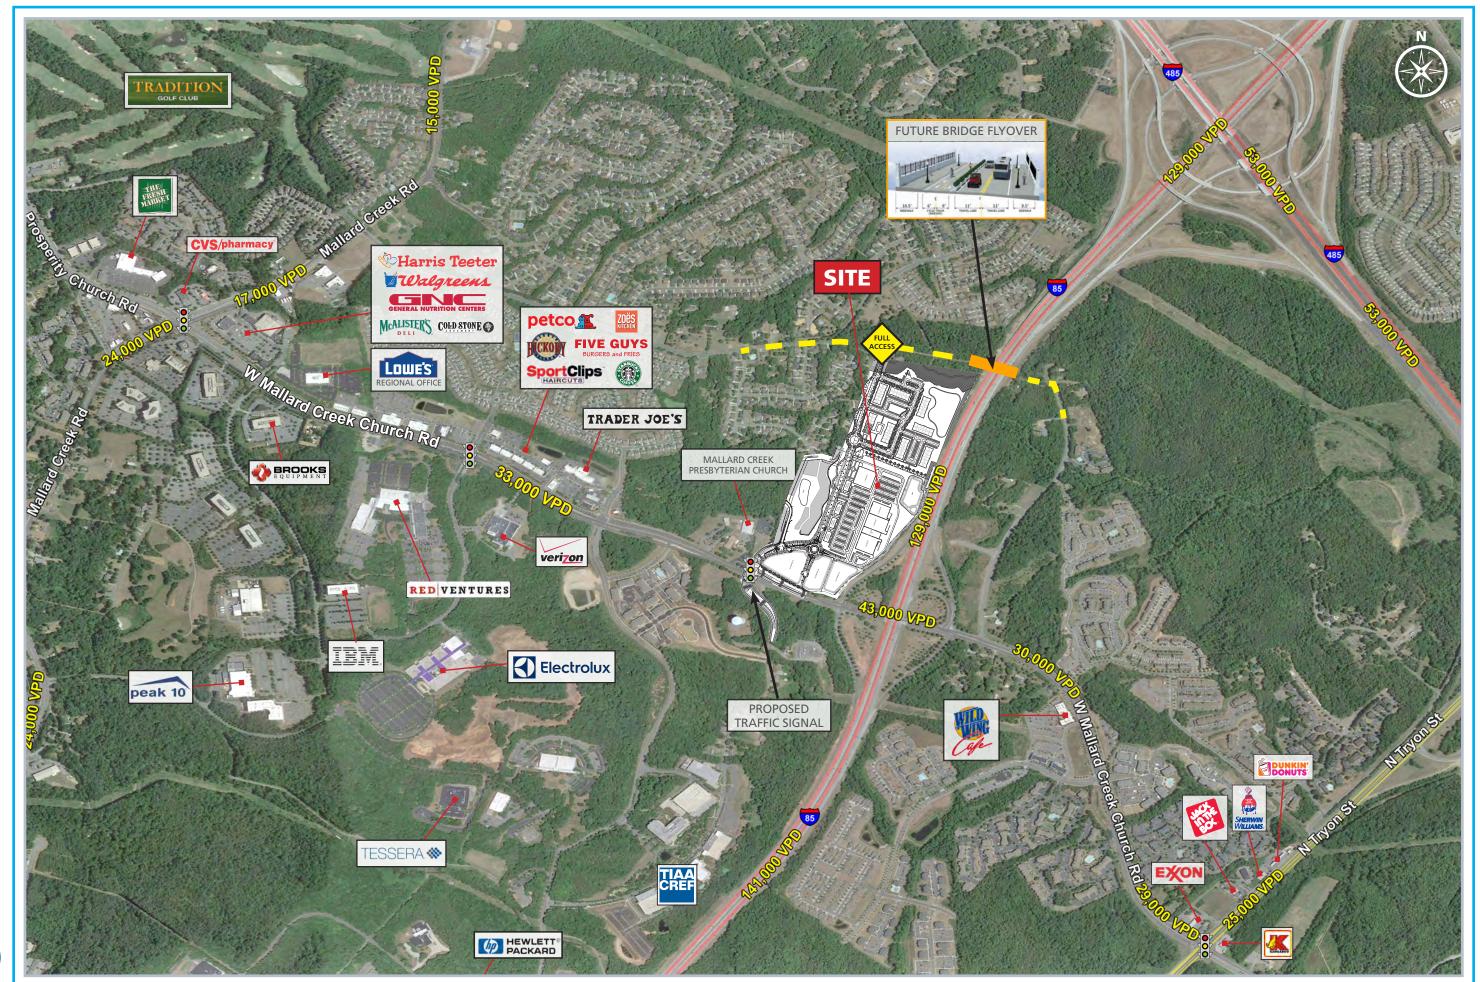

#### **PROPERTY HIGHLIGHTS**

Regional location at Mallard Creek Church Rd and I-85 New traffic signal to be installed at the site Highest traffic volume along the corridor Located in Charlotte's 2nd largest office market

#### TRAFFIC COUNTS 2016 (NCDOT)

• 43,000 VPD on Mallard Creek Church Rd. (In front of site) • 129,000 VPD on I-85

1616 Camden Rd. Suite 550 | Charlotte, NC 28203 | Phone (704) 644-4595 | Fax (704) 973-0737 Wes Thurmond | wthurmond@providencegroup.com | www.providencegroup.com