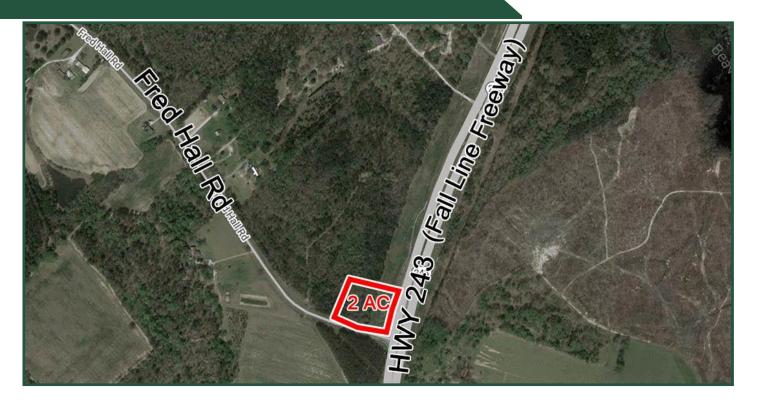

## **Commercial Lot**

Highway 243 @ Fred Hall Road Gordon, GA 31031 (Wilkinson Co)

Size:  $2 \pm \text{Acres (Corner Lot)}$ 

**Zoning:** None

**Utilities:** Septic, County Water

Traffic: 3,630 VPD

Sales Price:

\$150,000

**Notes:** 

This site is located in the path of growth on the new Fall Line Freeway. The Fall Line Freeway goes from East to West connecting Columbus, Macon and Augusta. Ideal location for a retail store, strip center, restaurant and truck stop.