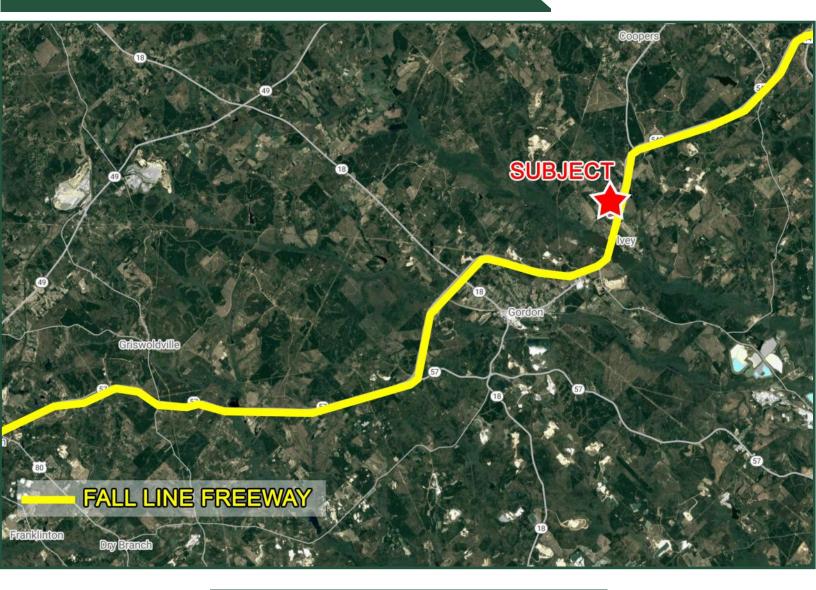

\$150,000

**Notes:** 

This site is located in the path of growth on the new Fall Line Freeway. The Fall Line Freeway goes from East to West connecting Columbus, Macon and Augusta. Ideal location for a retail store, strip center, restaurant and truck stop.