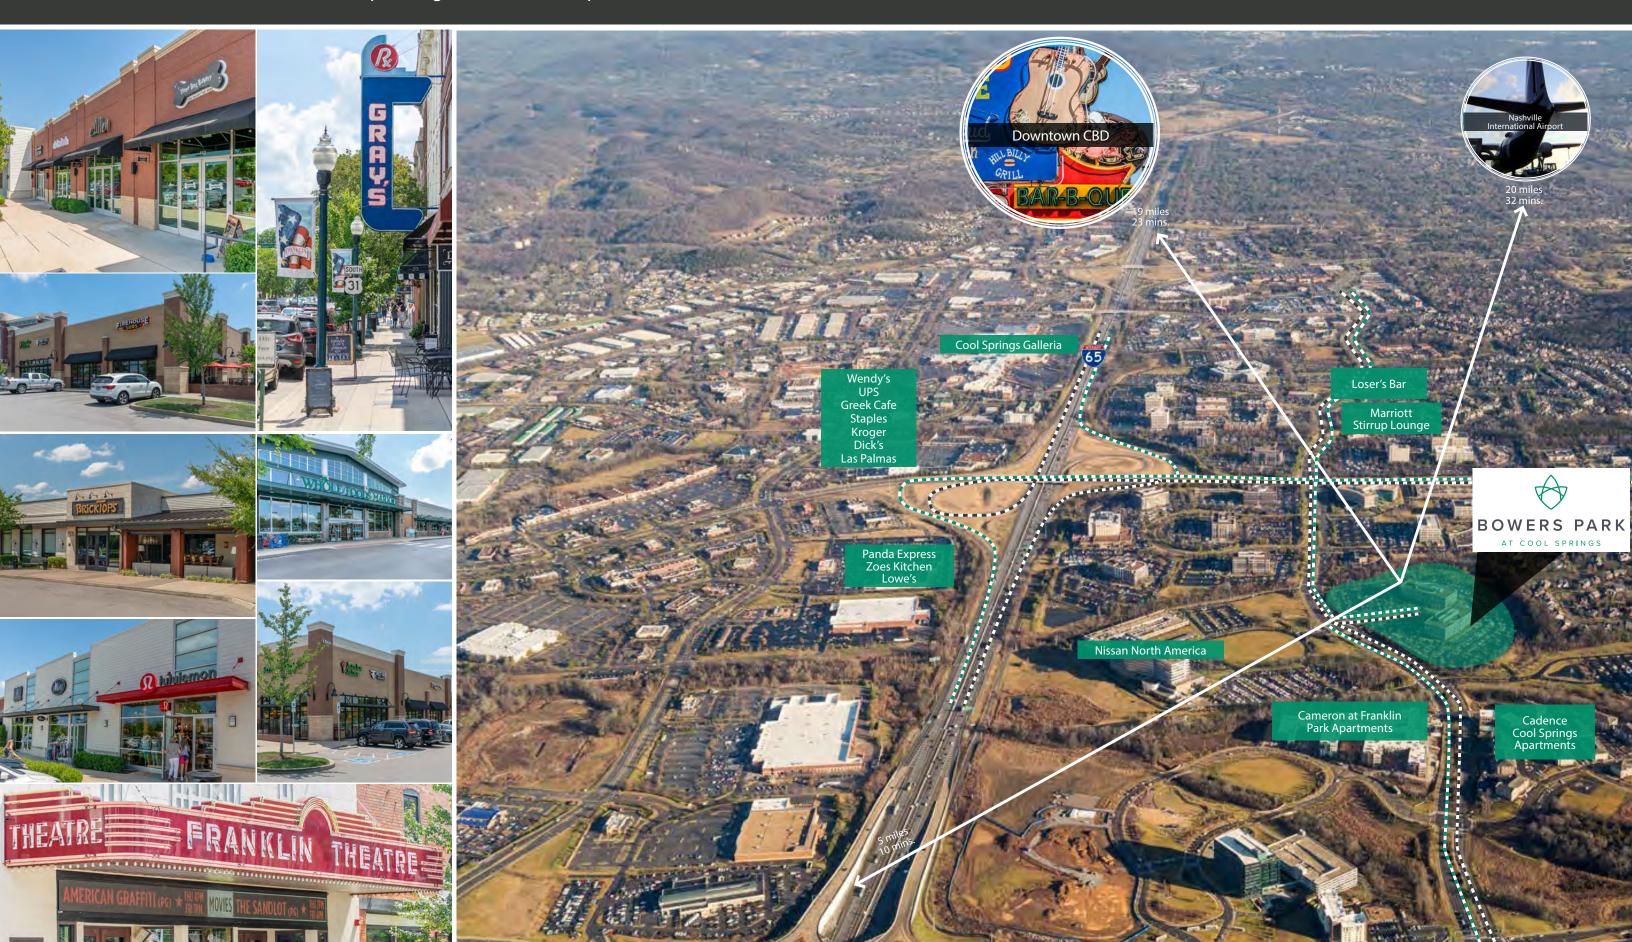

#### SITE LOCATION AND SURROUNDING AMENITIES

Strategically located five minutes from **100**+ restaurants, lodging and conveniences **10 minutes** from historic downtown Franklin, Bowers Park is a welcomed retreat from urban sprawl right in the heart of prime in-town access.