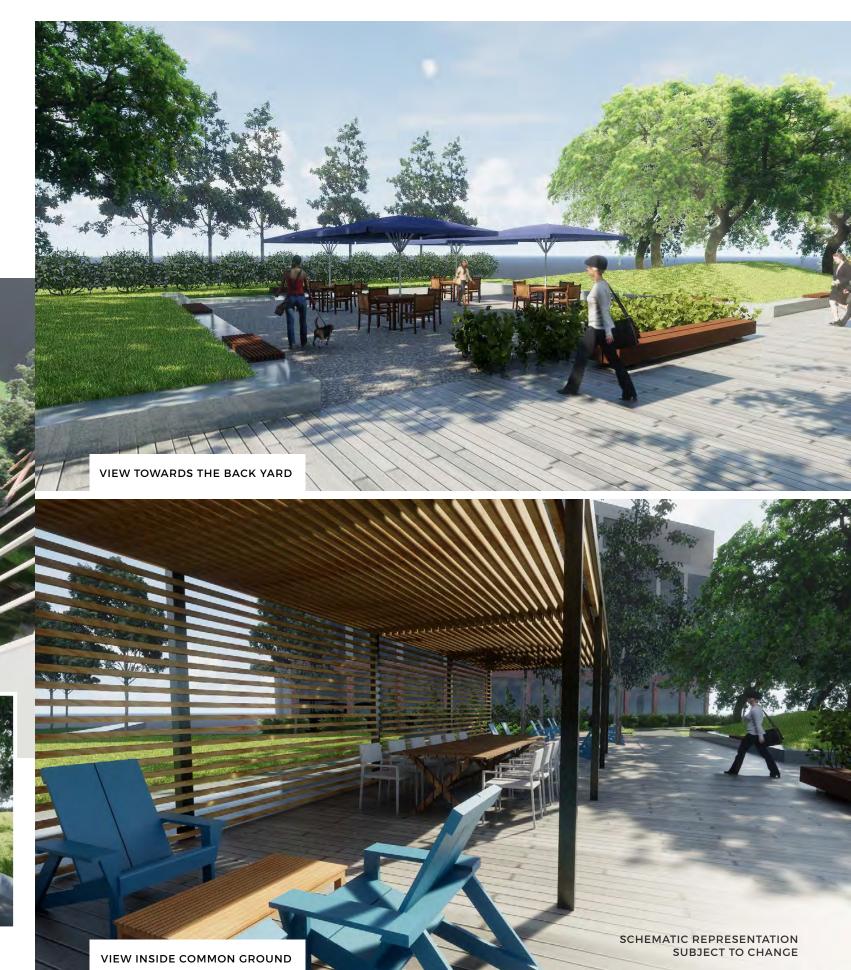

# Amenities designed to break [away from] routine

The social hub at Bowers Park is designed with today's employee in mind. Delivering convenience, accessibility, and variety destined to elevate the average workday (...and save time from those singular errand commutes).

Snag a reservation for your team in one of two meeting rooms for a brainstorming charette.

Grab an afternoon beverage from the honesty market and step out onto the private patio for your 4p conference call, surrounded by nature vs. walls.

End your work day with a yoga class on-demand with colleagues in the Bowers Park private studio room, all while avoiding rush hour traffic.

endless possibilities inside one dynamic hub.

No matter your routine, discover

#### A 'first look' inside the social hub

Designed for reprieve, fueled by conversation.

From am coffee to pm happy hour.

#### GREENSPACE MEETS WORKPLACE

COMMON GROUND

**VIEWS TOWARDS 6640** 

#### **COMING SOON: Q1 2019**

United by a soon to come, Wi-Fi equipped communal pocket park on impeccably maintained grounds with access to a six-mile natural jogging trail, this workplace community is intelligently built for lifestyle, efficiency and longevity.