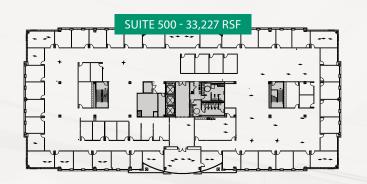

#### CURRENT AVAILABILITY

### CURRENT AVAILABILITY

#### UNOBSTRUCTED VIEWS OF COOL SPRINGS

**TOP FLOOR AVAILABLE NOW - Suite 500 | 33,227 RSF** 

Change drives growth and we're committed to ever-evolving for the benefit of our tenants and their employees.