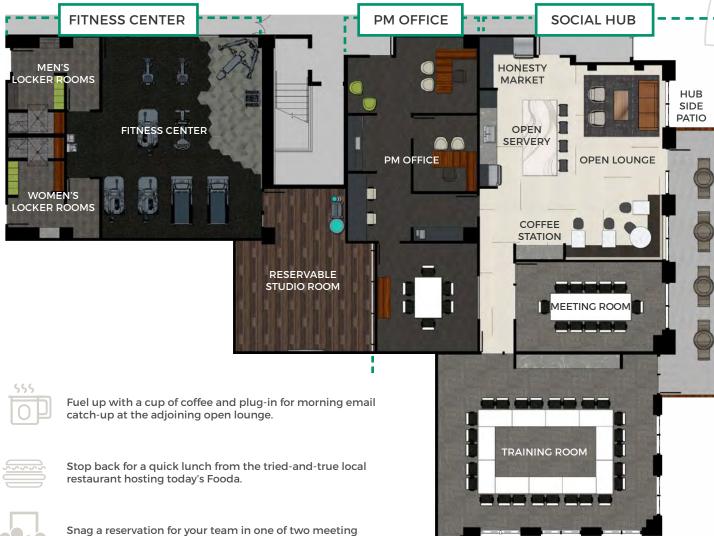

# Amenities designed to break [away from] routine

The social hub at Bowers Park is designed with today's employee in mind. Delivering convenience, accessibility, and variety destined to elevate the average workday (...and save time from those singular errand commutes).

Snag a reservation for your team in one of two meeting rooms for a brainstorming charette.

Grab an afternoon beverage from the honesty market and step out onto the private patio for your 4p conference call, surrounded by nature vs. walls.

End your work day with a yoga class on-demand with colleagues in the Bowers Park private studio room, all while avoiding rush hour traffic.

endless possibilities inside one dynamic hub.

No matter your routine, discover

#### A 'first look' inside the social hub

Designed for reprieve, fueled by conversation.

From am coffee to pm happy hour.