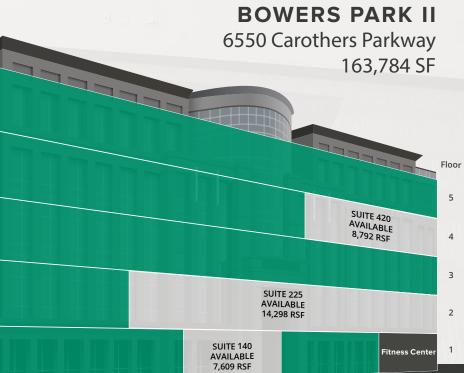

d by conversation.

From am coffee to pm happy hour.

#### GREENSPACE MEETS WORKPLACE

COMMON GROUND

**VIEWS TOWARDS 6640** 

#### **COMING SOON: Q1 2019**

United by a soon to come, Wi-Fi equipped communal pocket park on impeccably maintained grounds with access to a six-mile natural jogging trail, this workplace community is intelligently built for lifestyle, efficiency and longevity.

HUB SIDE PORCH

BIRDS EYE VIEW

## Sprouting up 1Q 2019





#### SITE LOCATION AND SURROUNDING AMENITIES

Strategically located five minutes from **100**+ restaurants, lodging and conveniences **10 minutes** from historic downtown Franklin, Bowers Park is a welcomed retreat from urban sprawl right in the heart of prime in-town access.



#### CURRENT AVAILABILITY



### CURRENT AVAILABILITY















#### UNOBSTRUCTED VIEWS OF COOL SPRINGS

**TOP FLOOR AVAILABLE NOW - Suite 500 | 33,227 RSF** 



Change drives growth and we're committed to ever-evolving for the benefit of our tenants and their employees.

We personally invite you to experience the progressive vision and uncomparable amenity inclusions unfolding now at Bowers Park.

Design is nearing completion and we'd love the opportunity to show you our comprehensive plans driving the next generation of workplace.

on this information is solely at your own risk.



accuracy or completeness. You should conduct a careful, independent investigation of the property and verify all information. Any reliance





#### **BOWERS PARK**

AT COOL SPRINGS

#### 6640 & 6550 CAROTHERS PARKWAY

#### For more information, contact

JT Martin, CCIM