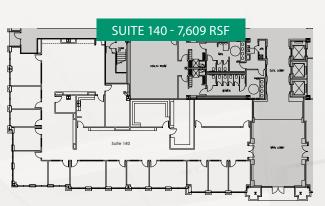

ueled by conversation.

From am coffee to pm happy hour.

#### GREENSPACE MEETS WORKPLACE

COMMON GROUND

**VIEWS TOWARDS 6640** 

#### **COMING SOON: Q1 2019**

United by a soon to come, Wi-Fi equipped communal pocket park on impeccably maintained grounds with access to a six-mile natural jogging trail, this workplace community is intelligently built for lifestyle, efficiency and longevity.

HUB SIDE PORCH

BIRDS EYE VIEW

## Sprouting up 1Q 2019





#### SITE LOCATION AND SURROUNDING AMENITIES

Strategically located five minutes from **100**+ restaurants, lodging and conveniences **10 minutes** from historic downtown Franklin, Bowers Park is a welcomed retreat from urban sprawl right in the heart of prime in-town access.



#### CURRENT AVAILABILITY



### CURRENT AVAILABILITY















#### UNOBSTRUCTED VIEWS OF COOL SPRINGS

**TOP FLOOR AVAILABLE NOW - Suite 500 | 33,227 RSF** 



Change drives growth and we're committed to ever-evolving for the benefit of our tenants and their employees.

We personally invite you to experience the progressive vision and uncomparable amenity inclusions unfolding now at Bowers Park.

Design is nearing completion and we'd love the opportunity to show you our comprehensive plans driving the next generation of workplace.

on this information is solely at your own risk.



accuracy or completeness. You should conduct a careful, independent investigation of the property and verify all information. Any reliance





#### **BOWERS PARK**

AT COOL SPRINGS

#### 6640 & 6550 CAROTHERS PARKWAY

#### For more information, contact

JT Martin, C