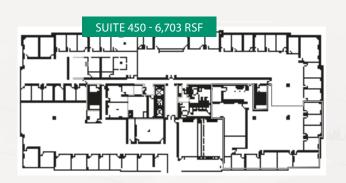

e, fueled by conversation.

From am coffee to pm happy hour.

#### GREENSPACE MEETS WORKPLACE

COMMON GROUND

**VIEWS TOWARDS 6640** 

#### **COMING SOON: Q1 2019**

United by a soon to come, Wi-Fi equipped communal pocket park on impeccably maintained grounds with access to a six-mile natural jogging trail, this workplace community is intelligently built for lifestyle, efficiency and longevity.

HUB SIDE PORCH

BIRDS EYE VIEW

## Sprouting up 1Q 2019





#### SITE LOCATION AND SURROUNDING AMENITIES

Strategically located five minutes from **100**+ restaurants, lodging and conveniences **10 minutes** from historic downtown Franklin, Bowers Park is a welcomed retreat from urban sprawl right in the heart of prime in-town access.



#### CURRENT AVAILABILITY



### CURRENT AVAILABILITY















#### UNOBSTRUCTED VIEWS OF COOL SPRINGS

**TOP FLOOR AVAILABLE NOW - Suite 500 | 33,227 RSF** 



Change drives growth and we're committed to ever-evolving for the benefit of our tenants and their employees.

We personally invite you to experience the progressive vision and uncomparable amenity inclusions unfolding now at Bowers Park.

Design is nearing completion and we'd love the opportunity to show you our comprehensive plans driving the next generation of workplace.

on this information is solely at your own risk.



accuracy or completeness. You should conduct a careful, independent investigation of the property and verify all information. Any reliance





#### **BOWERS PARK**

AT COOL SPRINGS

#### 6640 & 6550 CAROTHERS PARKWAY

#### For more information, contact

JT Marti