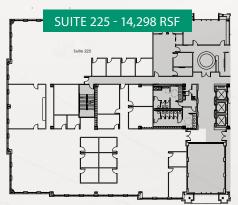

fueled by conversation.

From am coffee to pm happy hour.

#### GREENSPACE MEETS WORKPLACE

COMMON GROUND

**VIEWS TOWARDS 6640** 

#### **COMING SOON: Q1 2019**

United by a soon to come, Wi-Fi equipped communal pocket park on impeccably maintained grounds with access to a six-mile natural jogging trail, this workplace community is intelligently built for lifestyle, efficiency and longevity.

HUB SIDE PORCH

BIRDS EYE VIEW

## Sprouting up 1Q 2019





#### SITE LOCATION AND SURROUNDING AMENITIES

Strategically located five minutes from **100**+ restaurants, lodging and conveniences **10 minutes** from historic downtown Franklin, Bowers Park is a welcomed retreat from urban sprawl right in the heart of prime in-town access.



#### CURRENT AVAILABILITY



### CURRENT AVAILABILITY















#### UNOBSTRUCTED VIEWS OF COOL SPRINGS

**TOP FLOOR AVAILABLE NOW - Suite 500 | 33,227 RSF** 



Change drives growth and we're committed to ever-evolving for the benefit of our tenants and their employees.

We personally invite you to experience the progressive vision and uncomparable amenity inclusions unfolding now at Bowers Park.

Design is nearing completion and we'd love the opportunity to show you our comprehensive plans driving the next generation of workplace.

on this information is solely at your own risk.



accuracy or completeness. You should conduct a careful, independent investigation of the property and verify all information. Any reliance





#### **BOWERS PARK**

AT COOL SPRINGS

#### 6640 & 6550 CAROTHERS PARKWAY

#### For more information, contact

JT Martin,