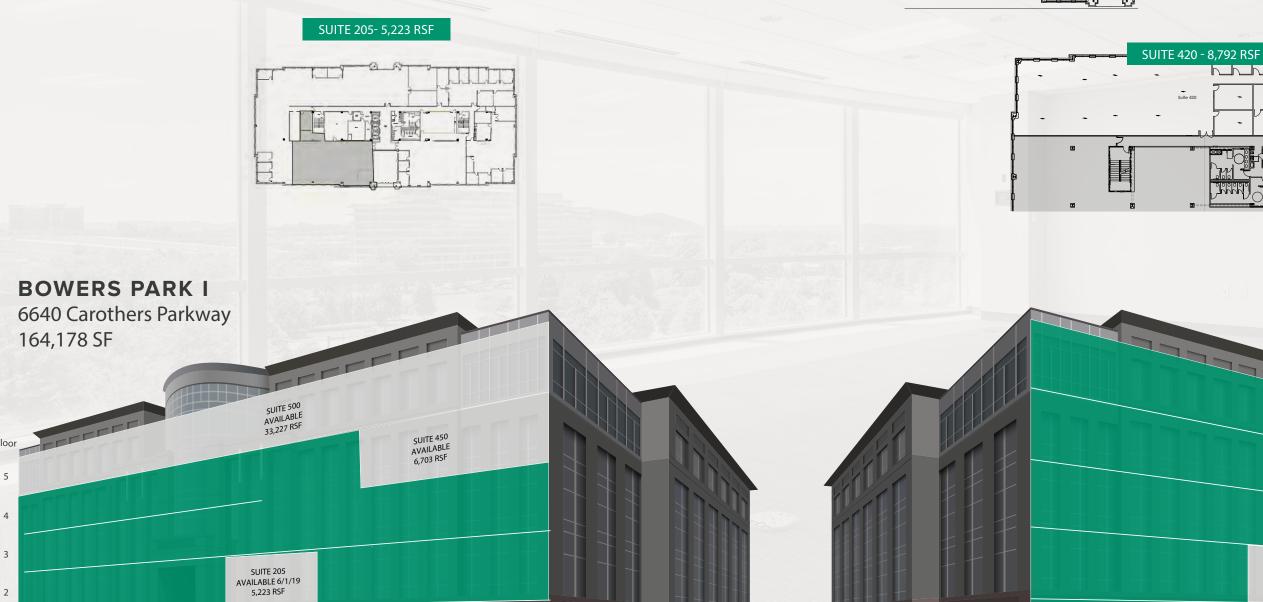

#### CURRENT AVAILABILITY

### CURRENT AVAILABILITY

#### UNOBSTRUCTED VIEWS OF COOL SPRINGS

**TOP FLOOR AVAILABLE NOW - Suite 500 | 33,227 RSF** 

Change drives growth and we're committed to ever-evolving for the benefit of our tenants and their employees.