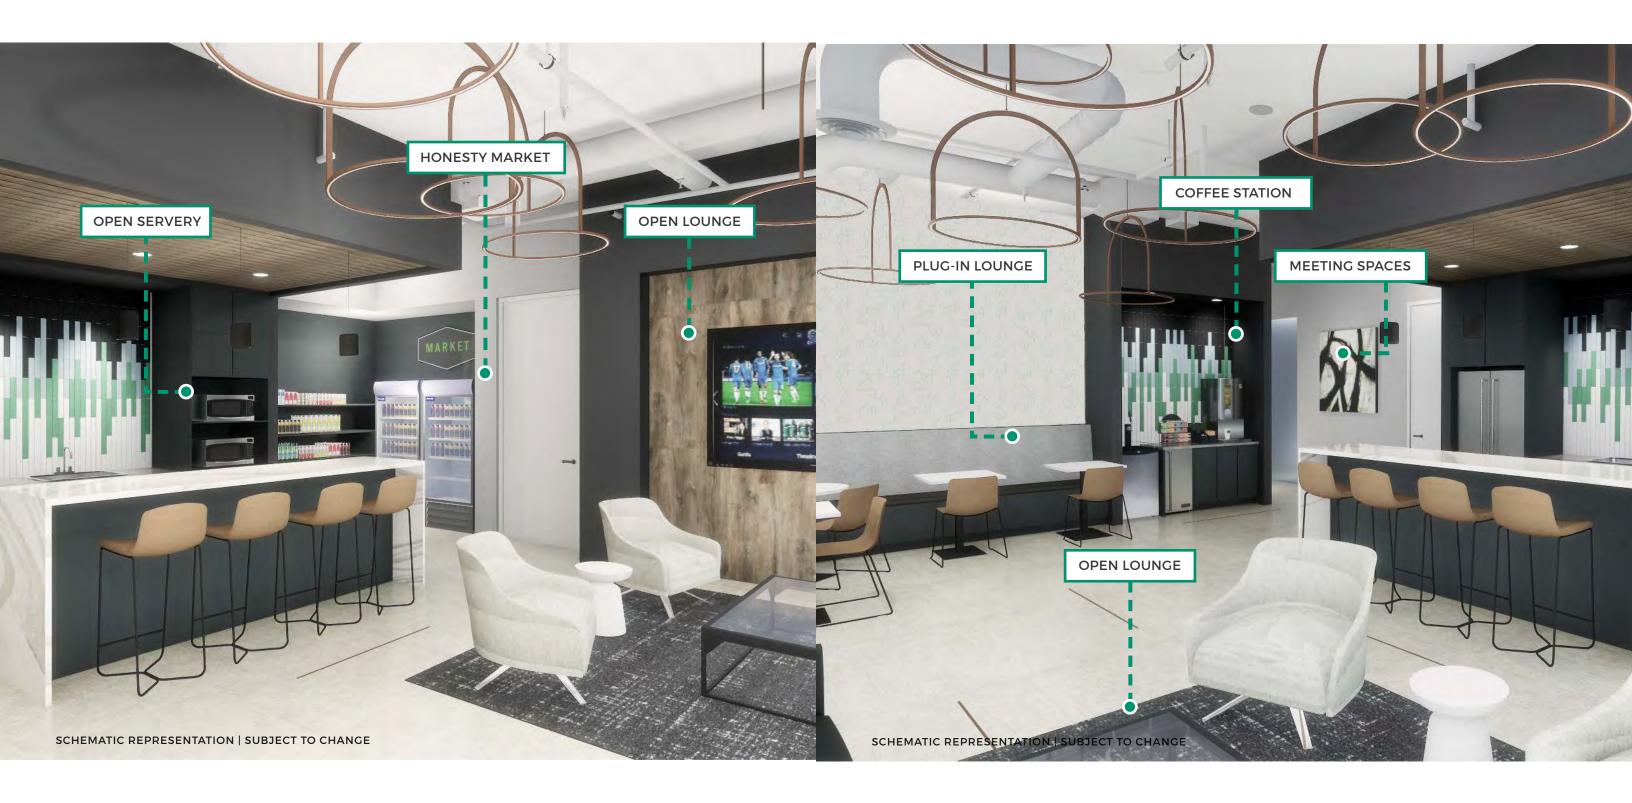

# Amenities designed to break [away from] routine

The social hub at Bowers Park is designed with today's employee in mind. Delivering convenience, accessibility, and variety destined to elevate the average workday (...and save time from those singular errand commutes).

Snag a reservation for your team in one of two meeting rooms for a brainstorming charette.

Grab an afternoon beverage from the honesty market and step out onto the private patio for your 4p conference call, surrounded by nature vs. walls.

End your work day with a yoga class on-demand with colleagues in the Bowers Park private studio room, all while avoiding rush hour traffic.

endless possibilities inside one dynamic hub.

No matter your routine, discover

#### A 'first look' inside the social hub

Designed for reprieve, fueled by conversation.

From am coffee to pm happy hour.