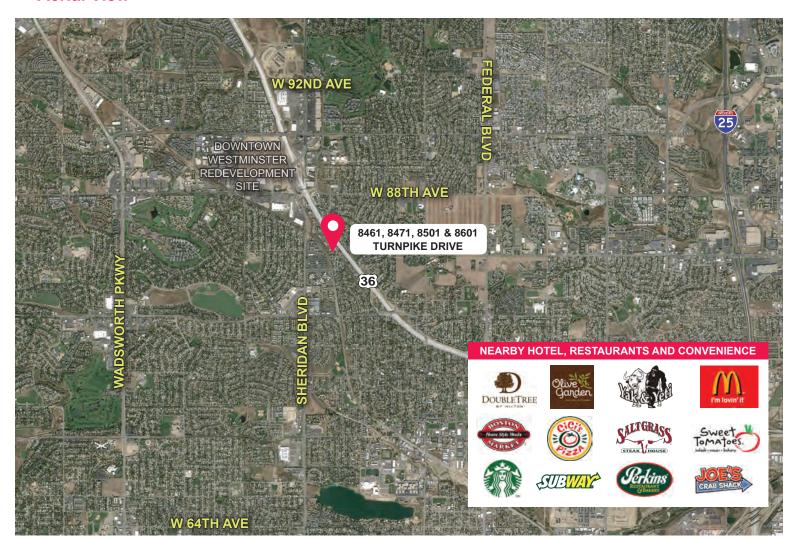

our principal and the conditions as set forth in the brokerage agreement are fully and unconditionally satisfied. Although all information has not been verified and no express representation is made nor is any to be implied as to the accuracy thereof and it is submitted subject to errors, omissions, change of price, rental or other conditions, prior sale, lease or financing, or withdrawal without notice and to any special conditions imposed by our principal.

# 8461, 8471, 8501 & 8601 Turnpike Drive

Westminster, Colorado



## **Office For Lease**

#### Details

Space Available:

8501 Suite 100 3,530 RSF \$19.00-\$20.00 MG 8501 Suite 211 1,745 RSF \$19.00-\$20.00 MG 8601 Suite 210 1,852 RSF \$19.00-\$20.00 MG Complex Size: 86,000 SF

Term: 1-5 years Elevators: Yes

#### **Aerial View**